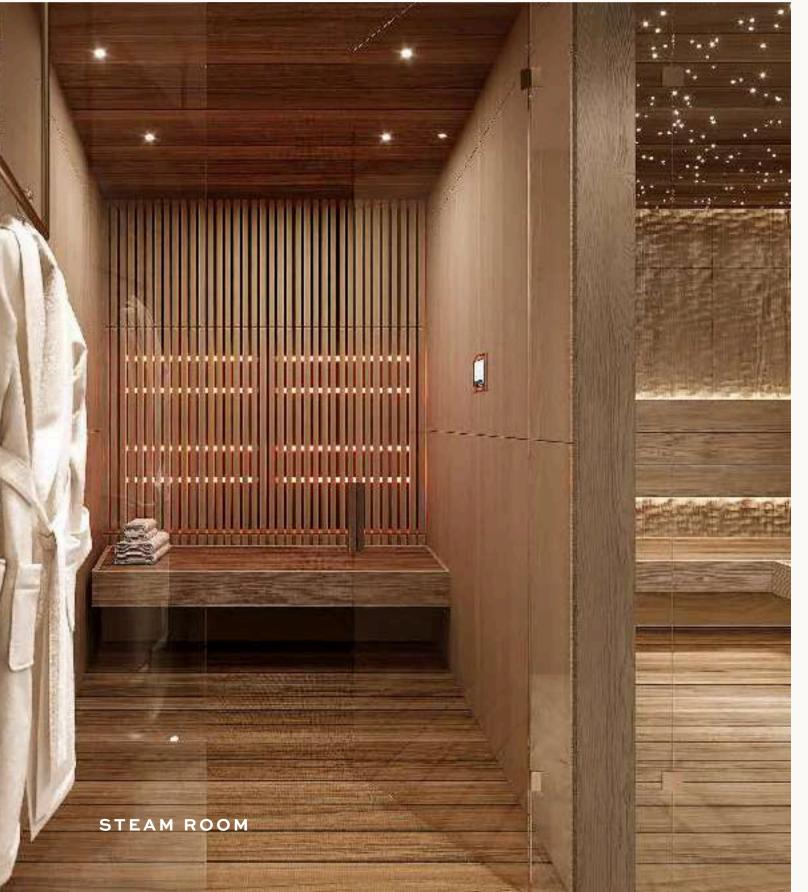

# BURJ AZIZI SAUNA ROOM

#### A SENSORY ESCAPE

Whether embracing the time-honoured rituals of a Moroccan Hammam or the soothing embrace of a Scandinavian steam room, every element is crafted to inspire harmony, tranquillity, and deep rejuvenation.

#### A WORLD OF WELLNESS

Immerse yourself in a haven of relaxation and vitality. Take a refreshing dip in the world's highest pool, complemented by serene steam rooms, saunas, spa treatment spaces, experiential showers, and tranquil yoga and meditation spaces.