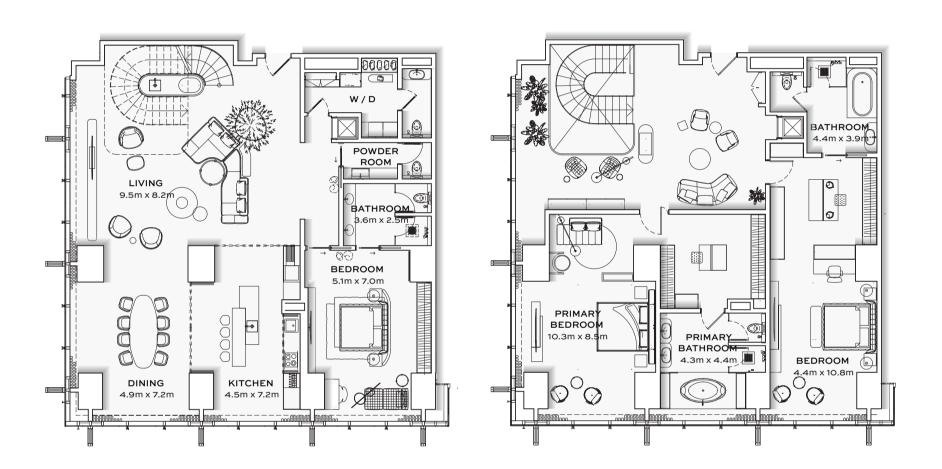

#### 2 BEDROOM PENTHOUSE

FLOOR 72-87

APT. AREA: 3,016 SQ.FT TOTAL AREA: 3,080 SQ.FT

TYPICAL UNITS

#### 3 BEDROOM PENTHOUSE

FLOOR 72-87

LOWER FLOOR UPPER FLOOR

APT. AREA: 4,953 SQ.FT TOTAL AREA: 4,953 SQ.FT

TYPICAL UNITS