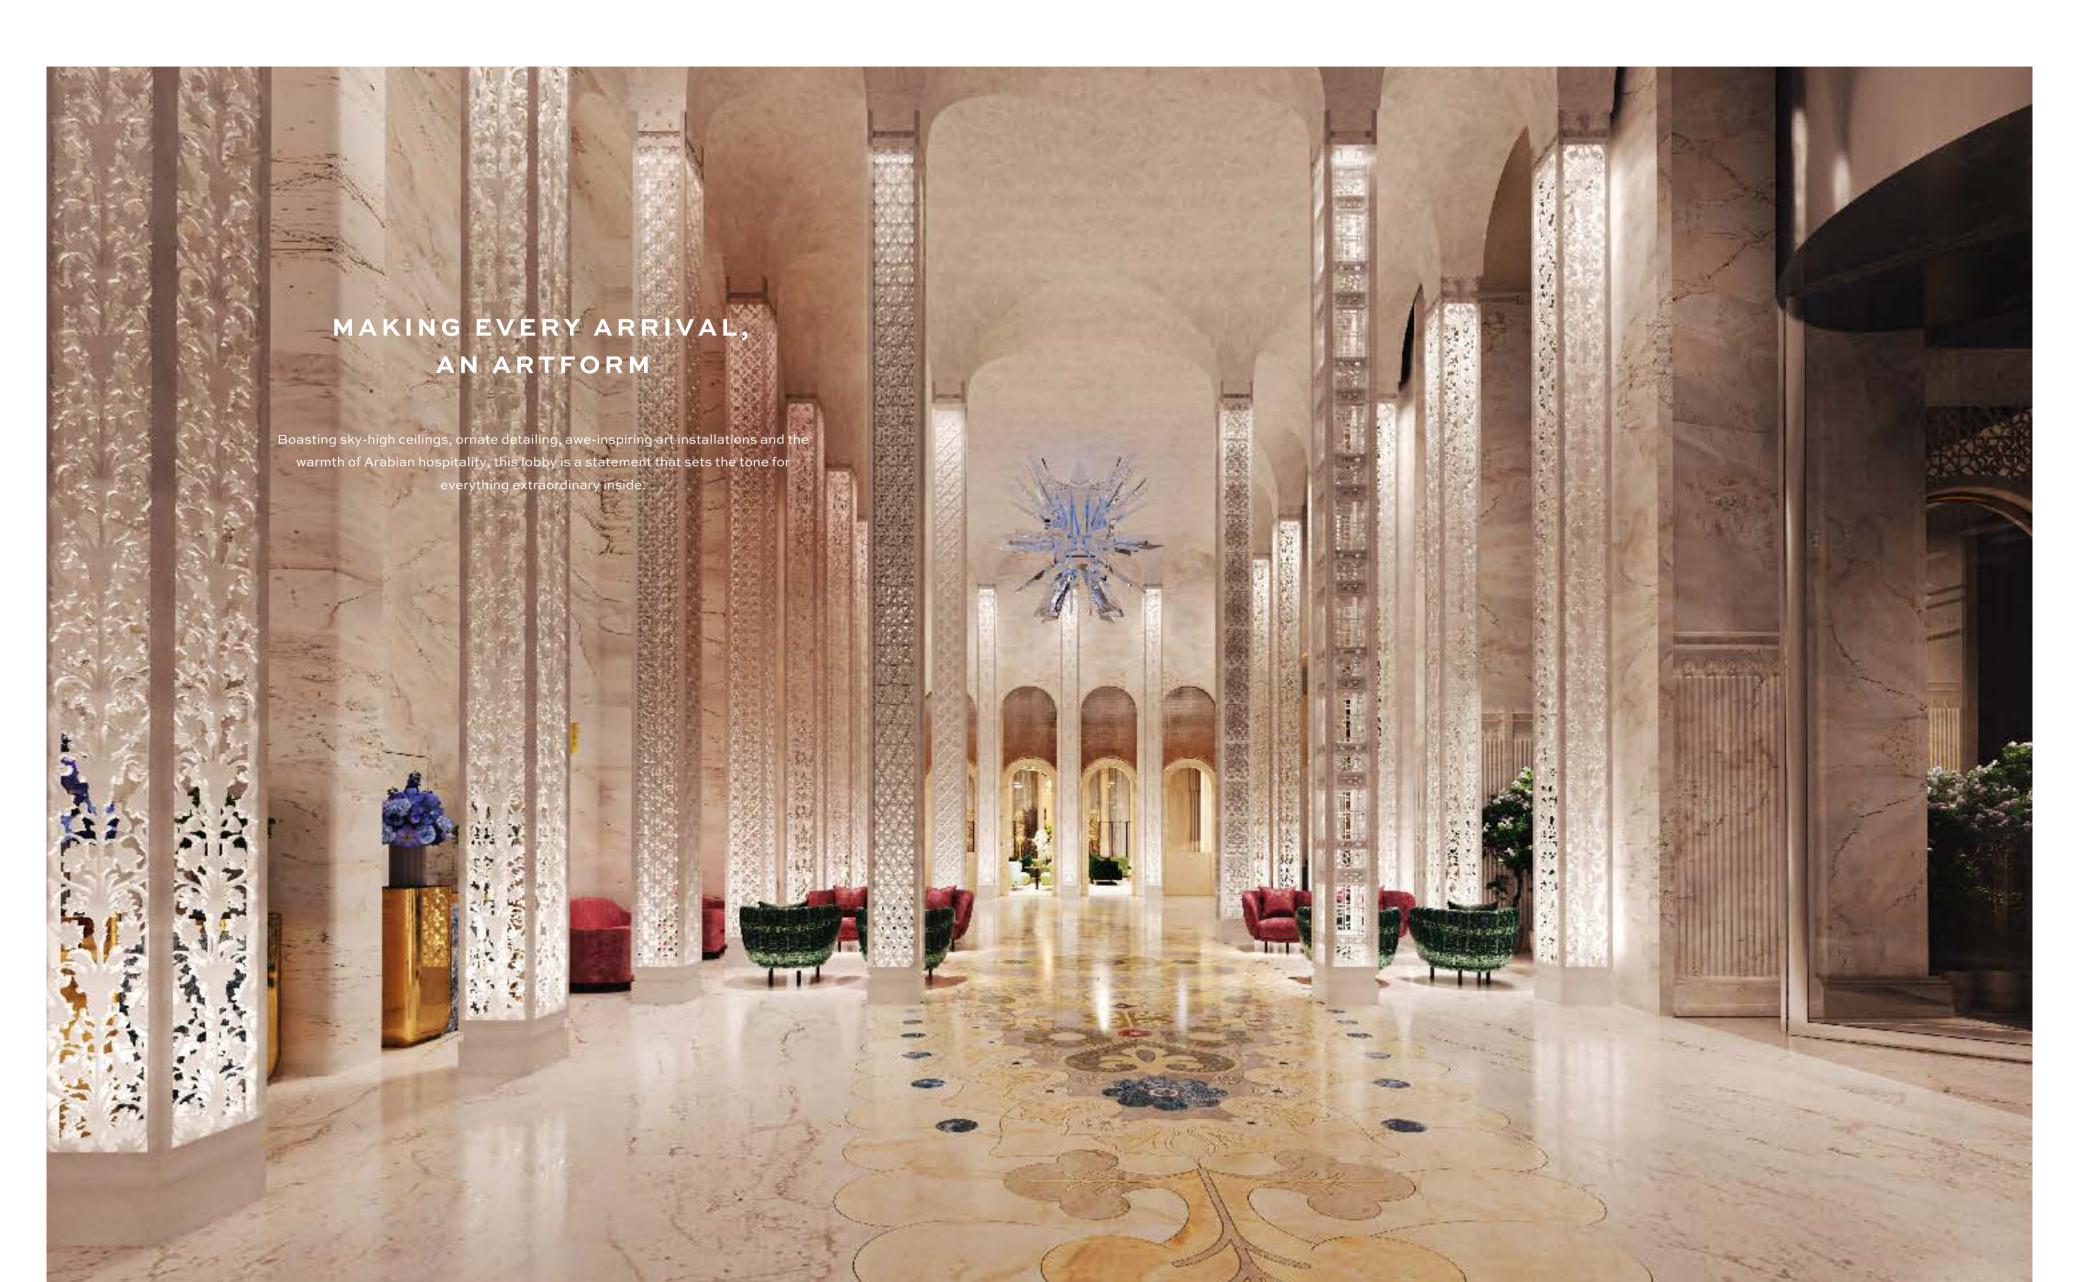

## THE LOBBY A BREATHTAKING SANCTUARY

PENTHOUSES LOBBY

This magnificent space features six distinct lobbies, each meticulously designed as a piece of art, telling a unique story about the space it leads to. Crafted with a magical touch and exceptional innovation, these lobbies serve as gateways, welcoming you into a world of enchantment from your very first step.