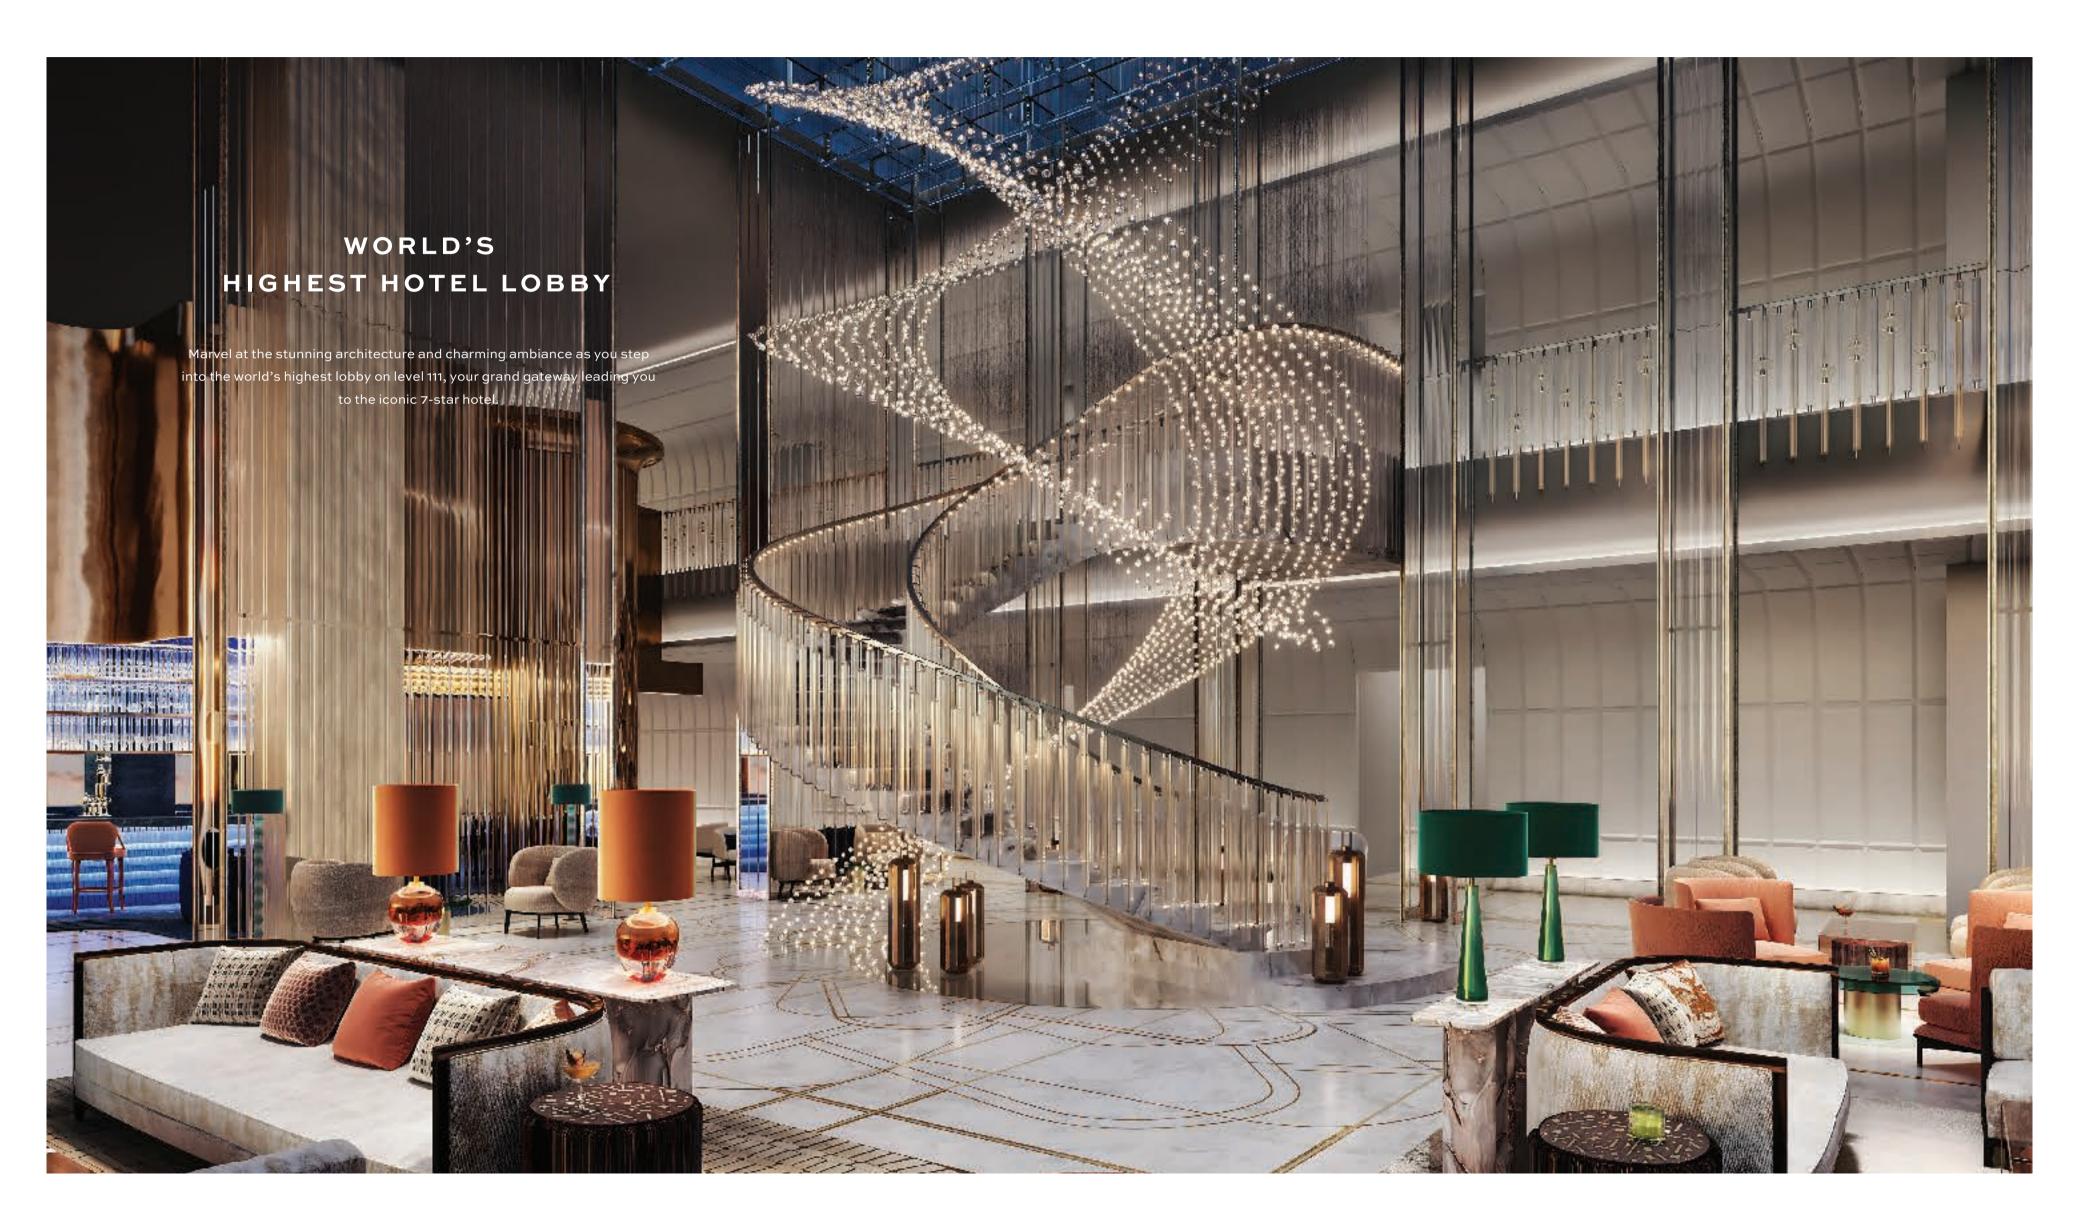

## AMAZING ON EVERY LEVEL

A WORLD OF REFINED OFFERINGS

1 TOWER

725 METERS

7 STAR HOTEL

131+ FLOORS

HIGHEST LOBBY IN THE WORLD

498M

## THE LOBBY A BREATHTAKING SANCTUARY

PENTHOUSES LOBBY

This magnificent space features six distinct lobbies, each meticulously designed as a piece of art, telling a unique story about the space it leads to. Crafted with a magical touch and exceptional innovation, these lobbies serve as gateways, welcoming you into a world of enchantment from your very first step.