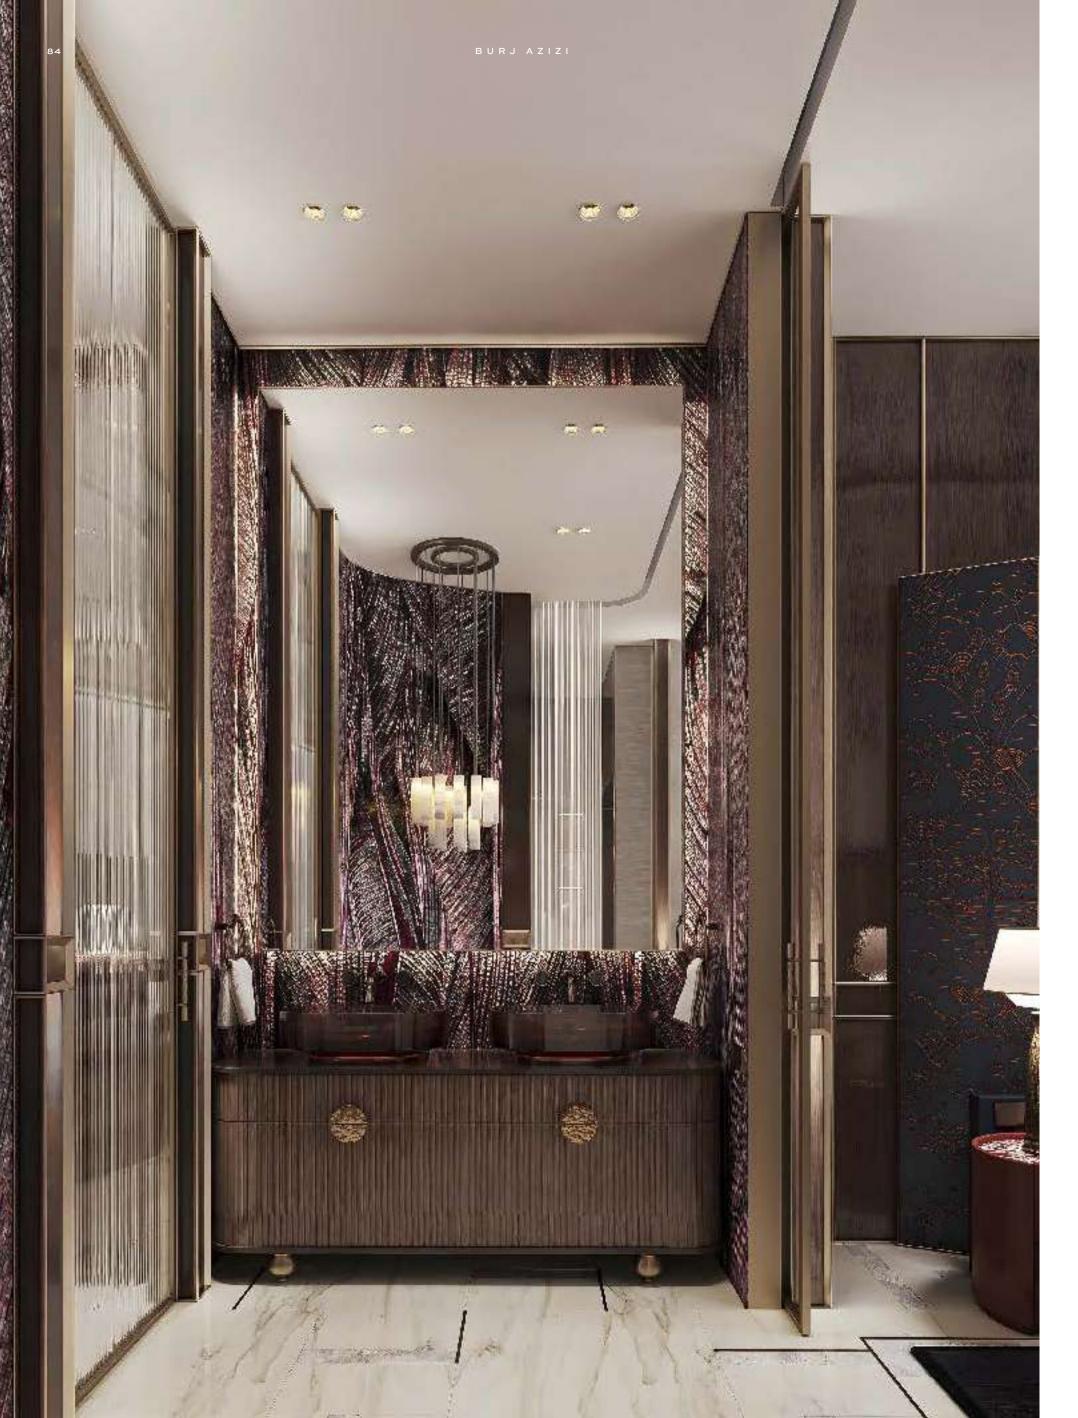

# A CAPTIVATING MERGE OF SOPHISTICATION AND ARTISTIC VISION

The bathroom exudes a spa-like elegance, featuring luxurious materials and impeccable design. Gleaming marble surfaces and contemporary fixtures create an atmosphere of sophistication, while soft lighting enhances the tranquil ambiance. Every detail, from the plush towels to the elegant vanities, invites relaxation and indulgence.

#### BATHED IN BEAUTY

Soft gold accents, rich marble textures, intricate mosaic details and hand-painted wallpaper come together in perfect harmony, creating a bathroom that feels both indulgent and effortlessly refined.