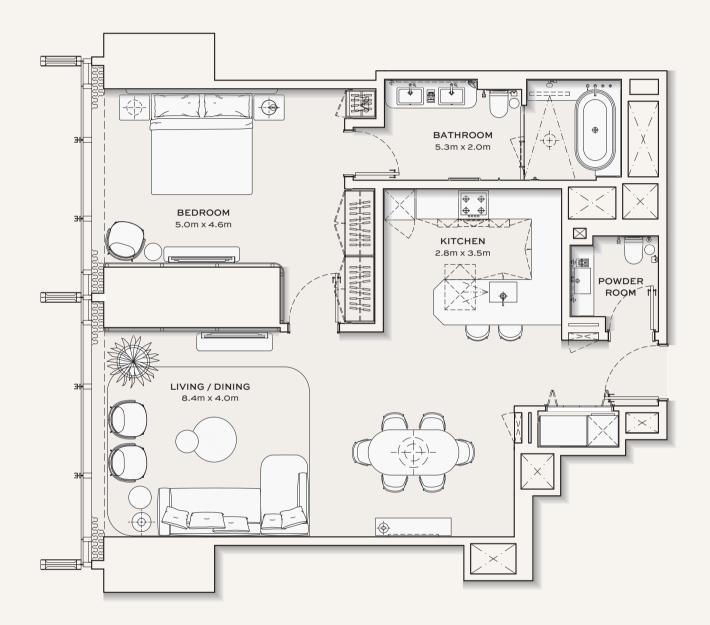

#### 1 BEDROOM

FLOOR 14-53

APT. AREA: 913 SQ.FT TOTAL AREA: 964 SQ.FT

TYPICAL UNITS

FLOOR PLAN