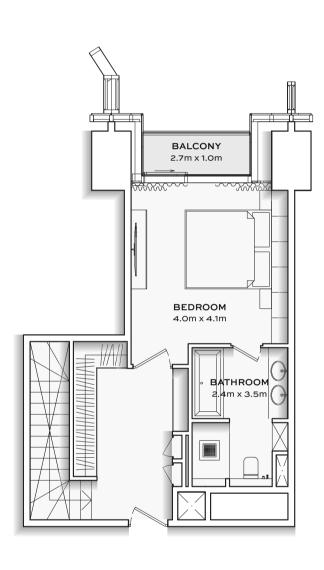

#### 1 BEDROOM

FLOOR 14-53

APT. AREA: 913 SQ.FT TOTAL AREA: 964 SQ.FT

TYPICAL UNITS

FLOOR PLAN