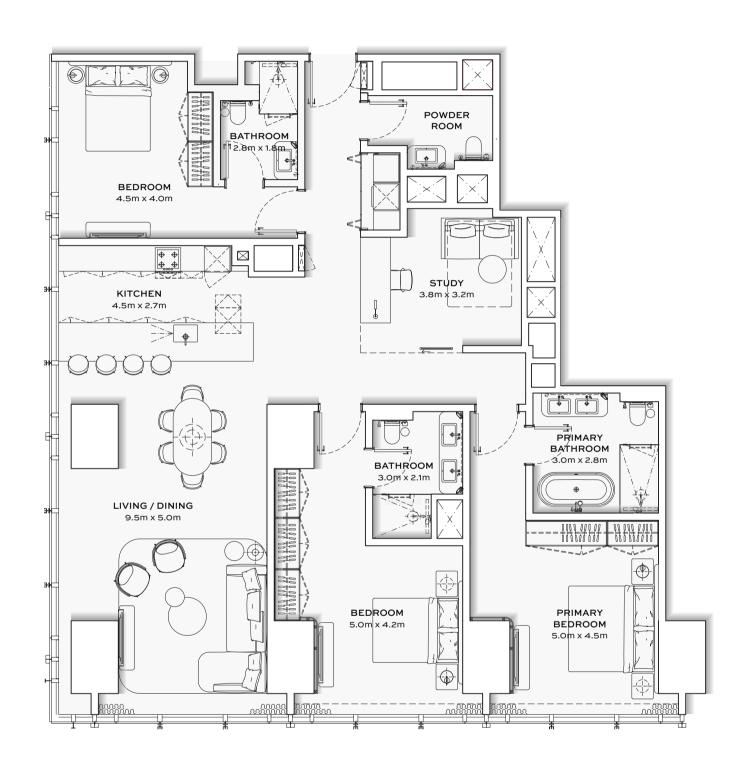

#### 2 BEDROOM + STUDY

FLOOR 55-69

APT. AREA : 2034 SQ.FT TOTAL AREA : 2034 SQ.FT

TYPICAL UNITS