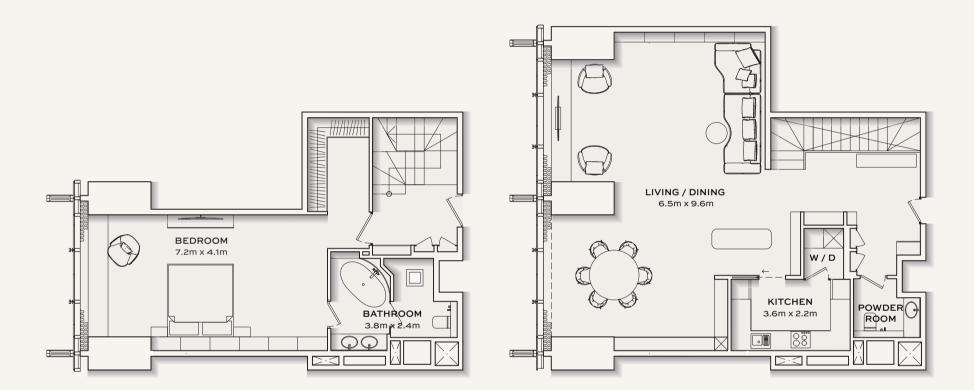

FLOOR PLAN

#### 1 BEDROOM

FLOOR 14-53

APT. AREA: 913 SQ.FT TOTAL AREA: 964 SQ.FT

TYPICAL UNITS

FLOOR PLAN