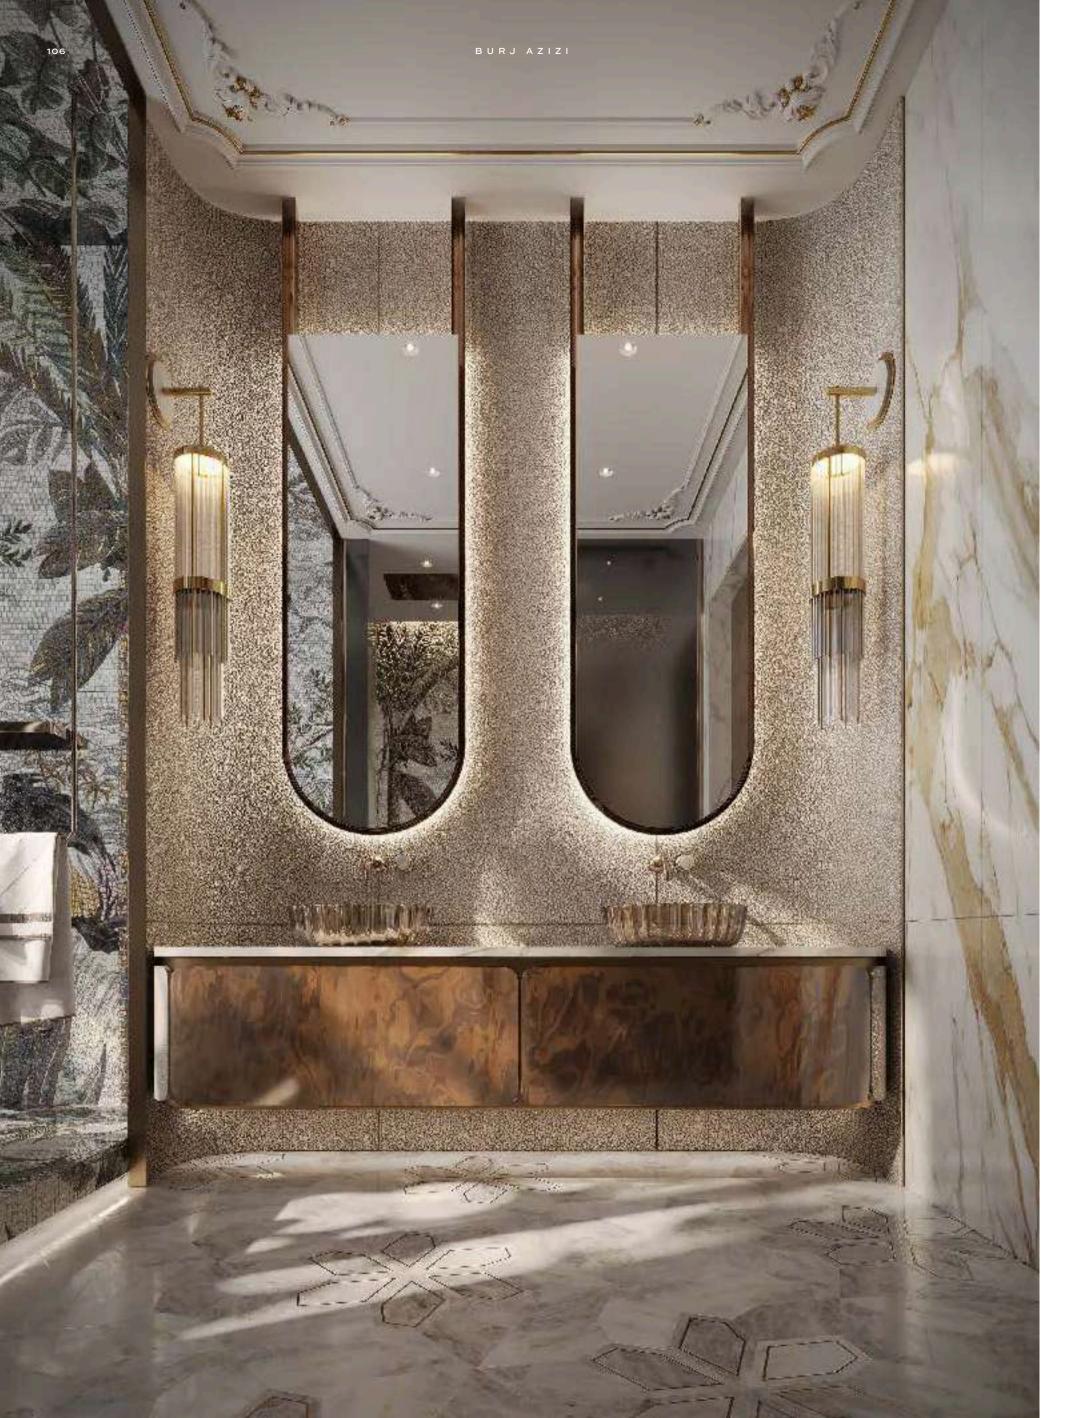

# A CAPTIVATING MERGE OF SOPHISTICATION AND ARTISTIC VISION

The bathroom exudes a spa-like elegance, featuring luxurious materials and impeccable design. Gleaming marble surfaces and contemporary fixtures create an atmosphere of sophistication, while soft lighting enhances the tranquil ambiance. Every detail, from the plush towels to the elegant vanities, invites relaxation and indulgence.

#### BATHED IN BEAUTY

Soft gold accents, rich marble textures, intricate mosaic details and hand-painted wallpaper come together in perfect harmony, creating a bathroom that feels both indulgent and effortlessly refined.