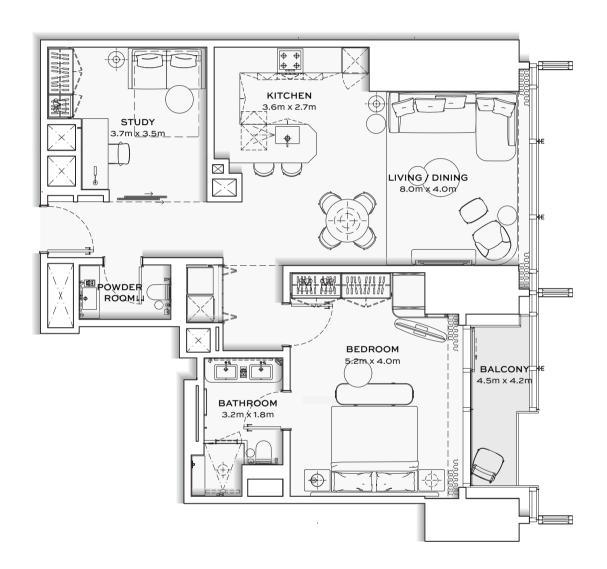

### 1 BEDROOM + STUDY

FLOOR 55-69

APT. AREA : 1058 SQ.FT TOTAL AREA : 1089 SQ.FT

TYPICAL UNITS

A M A Z I N G O N E V E R Y L E V E L

FLOOR PLAN