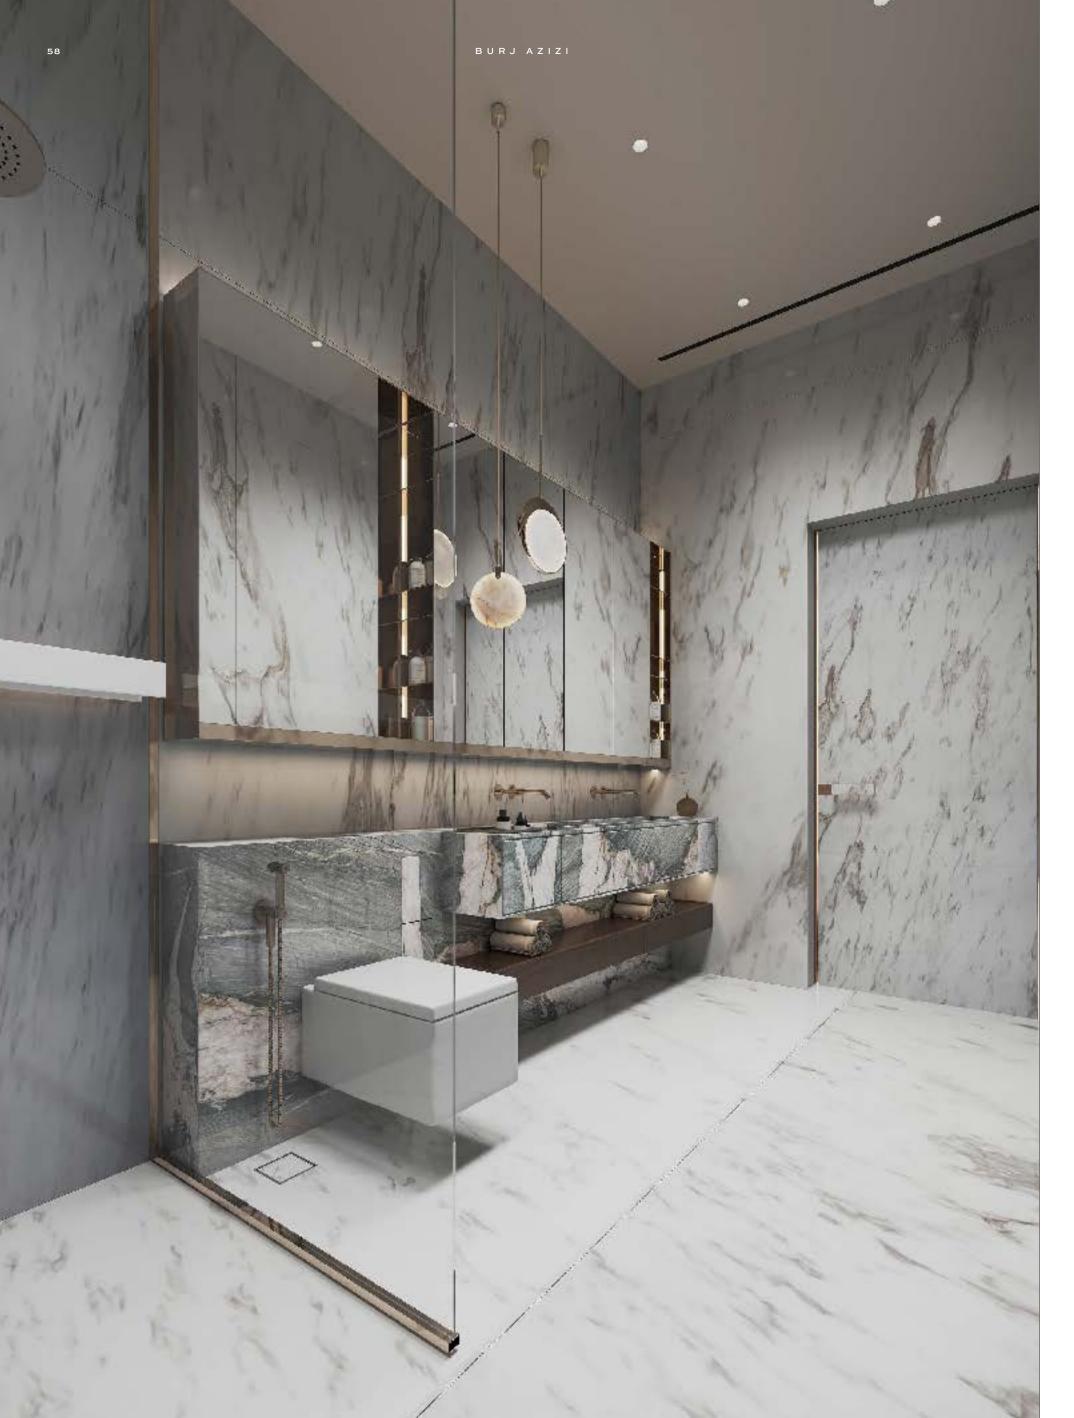

# A CAPTIVATING MERGE OF SOPHISTICATION AND ARTISTIC VISION

The bathroom exudes a spa-like elegance, featuring luxurious materials and impeccable design. Gleaming marble surfaces and contemporary fixtures create an atmosphere of sophistication, while soft lighting enhances the tranquil ambiance. Every detail, from the plush towels to the elegant vanities, invites relaxation and indulgence.

#### BATHED IN BEAUTY

Soft gold accents, rich marble textures, intricate mosaic details and hand-painted wallpaper come together in perfect harmony, creating a bathroom that feels both indulgent and effortlessly refined.