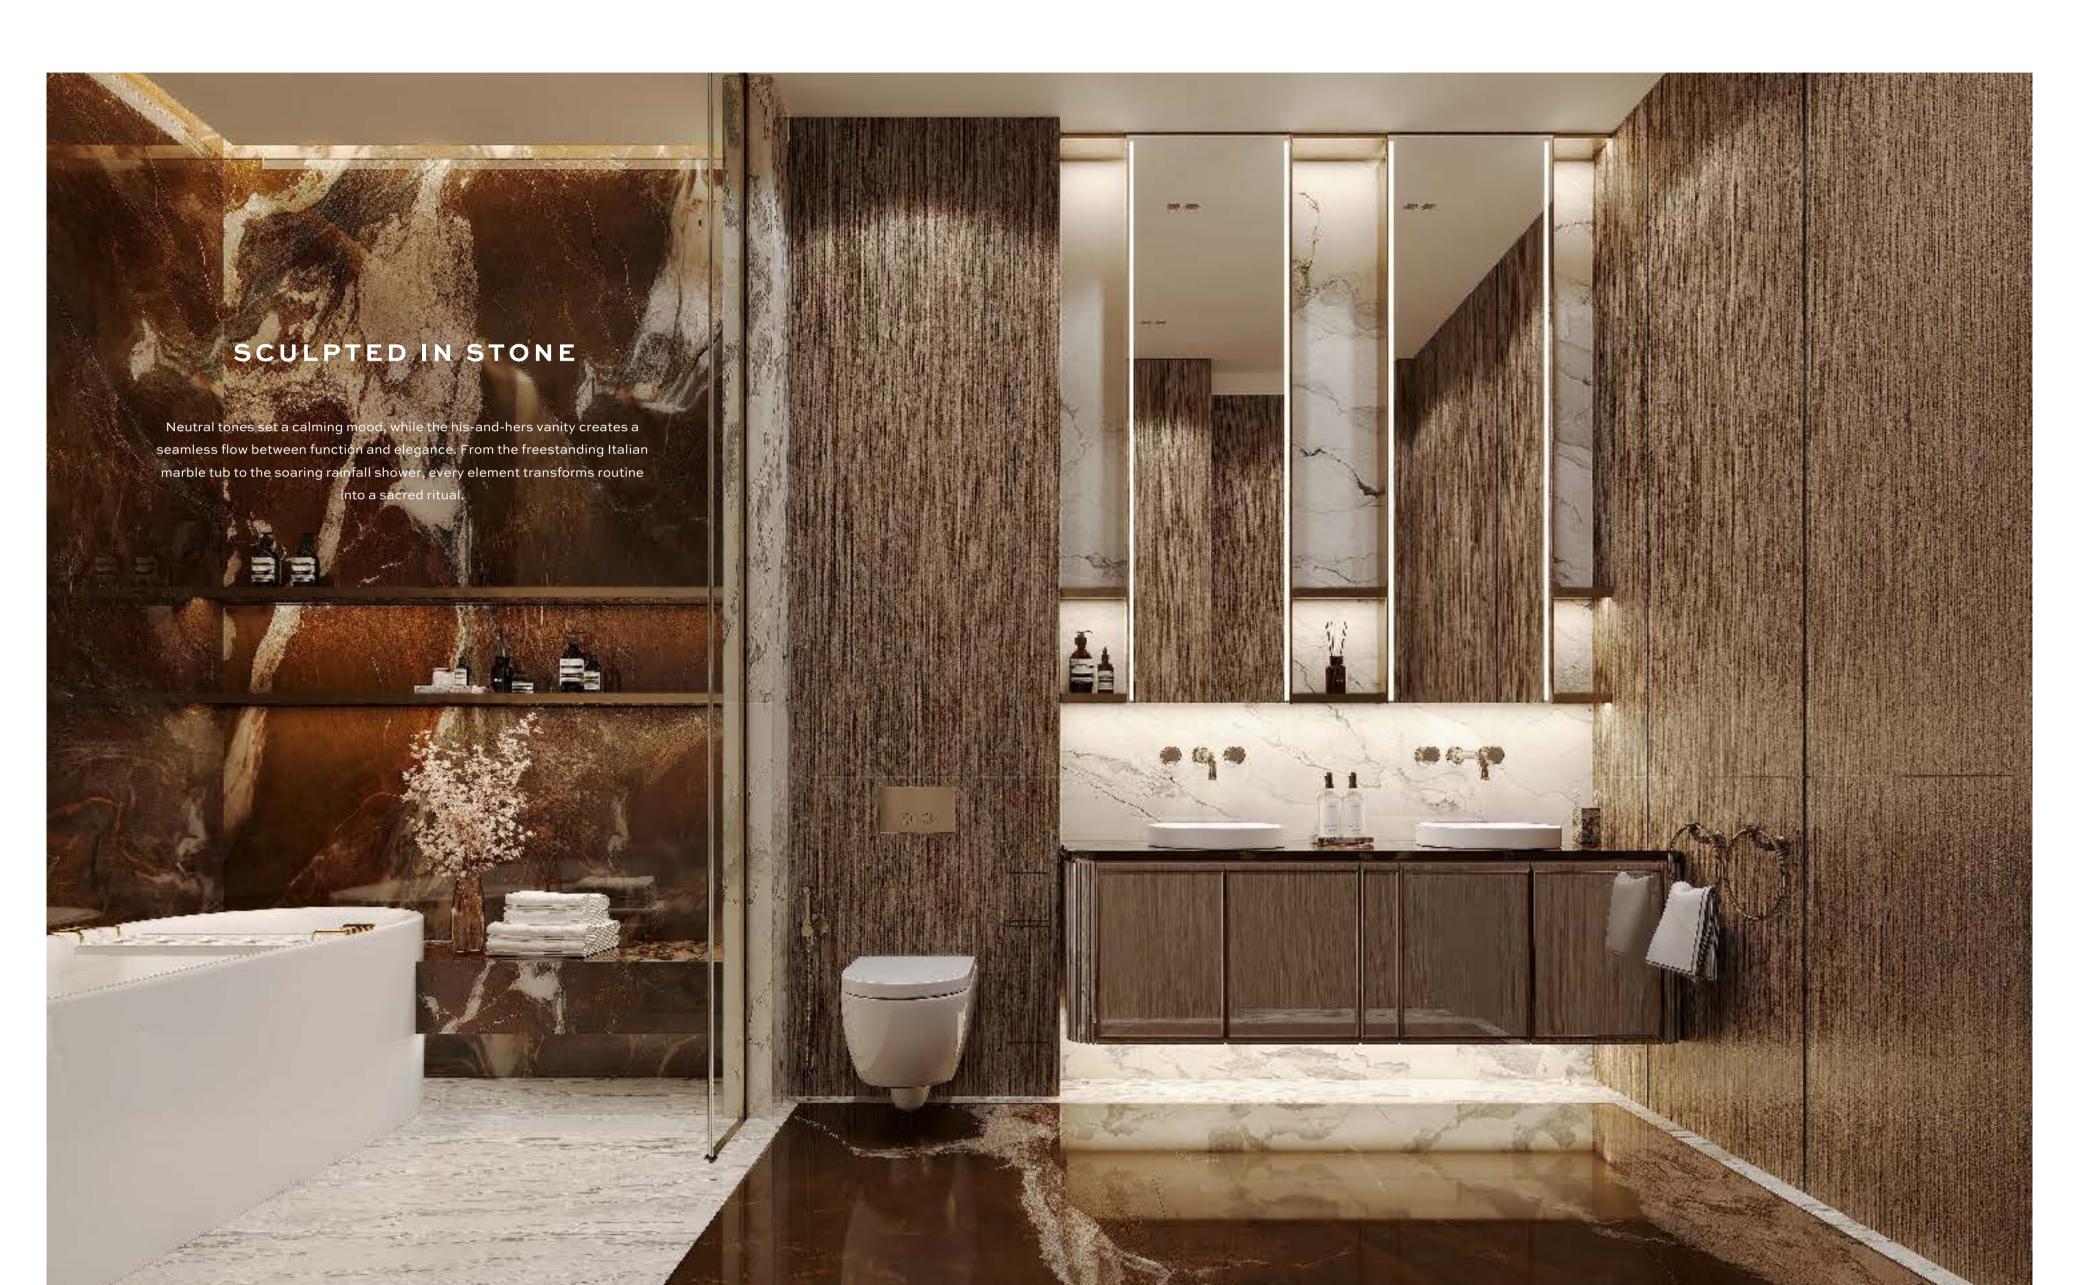

### A SPA-LIKE RETREAT

From the sculpted double vanity to the deep soaking tub, every detail is crafted to elevate your daily rituals, as if it were your own private wellness space. The sleek marble surfaces, accented with natural veining, create a sense of effortless luxury, while warm ambient lighting creates a mood of relaxation and tranquility.

# A CAPTIVATING MERGE OF SOPHISTICATION AND ARTISTIC VISION

The bathroom exudes a spa-like elegance, featuring luxurious materials and impeccable design. Gleaming marble surfaces and contemporary fixtures create an atmosphere of sophistication, while soft lighting enhances the tranquil ambiance. Every detail, from the plush towels to the elegant vanities, invites relaxation and indulgence.