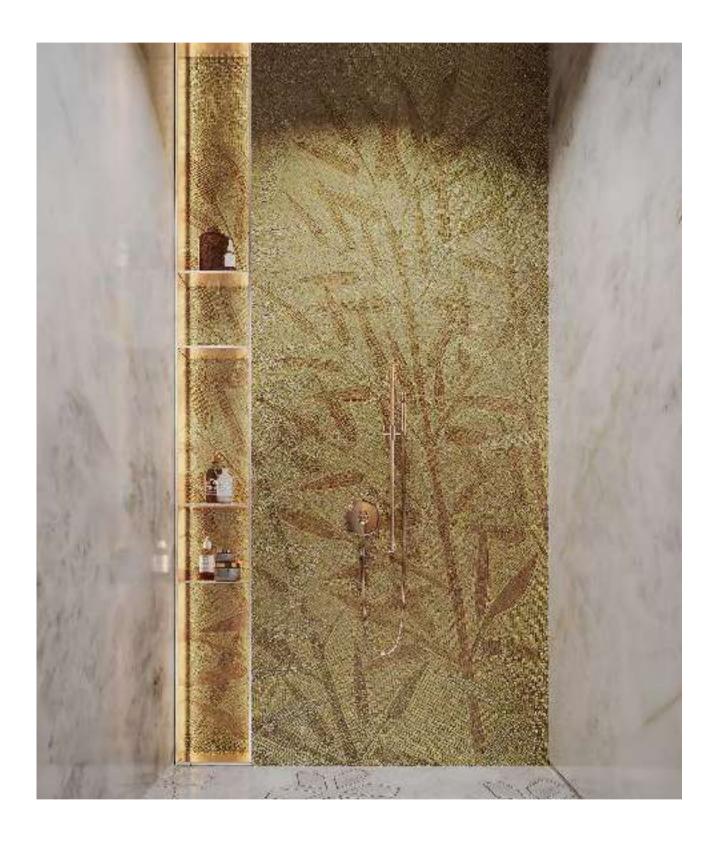

#### BATHED IN BEAUTY

Soft gold accents, rich marble textures, intricate mosaic details and hand-painted wallpaper come together in perfect harmony, creating a bathroom that feels both indulgent and effortlessly refined.

#### TIMELESS RITUALS

Immerse yourself in pure relaxation, where gold-accented mirrors reflect warmth and elegance, and marble flooring adorned with delicate floral inlays adds a touch of artistry. Framed by intricate wall details and a regal free-standing tub, this is indulgence on another level.