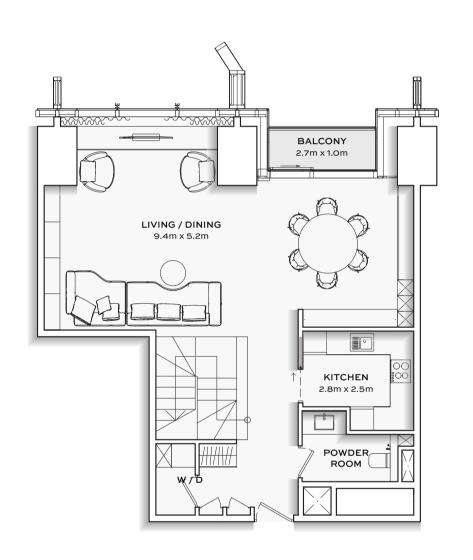

FLOOR PLAN

#### 2 BEDROOM

FLOOR 14-53

APT. AREA : 1343 SQ.FT TOTAL AREA : 1426 SQ.FT

TYPICAL UNITS

FLOOR PLAN