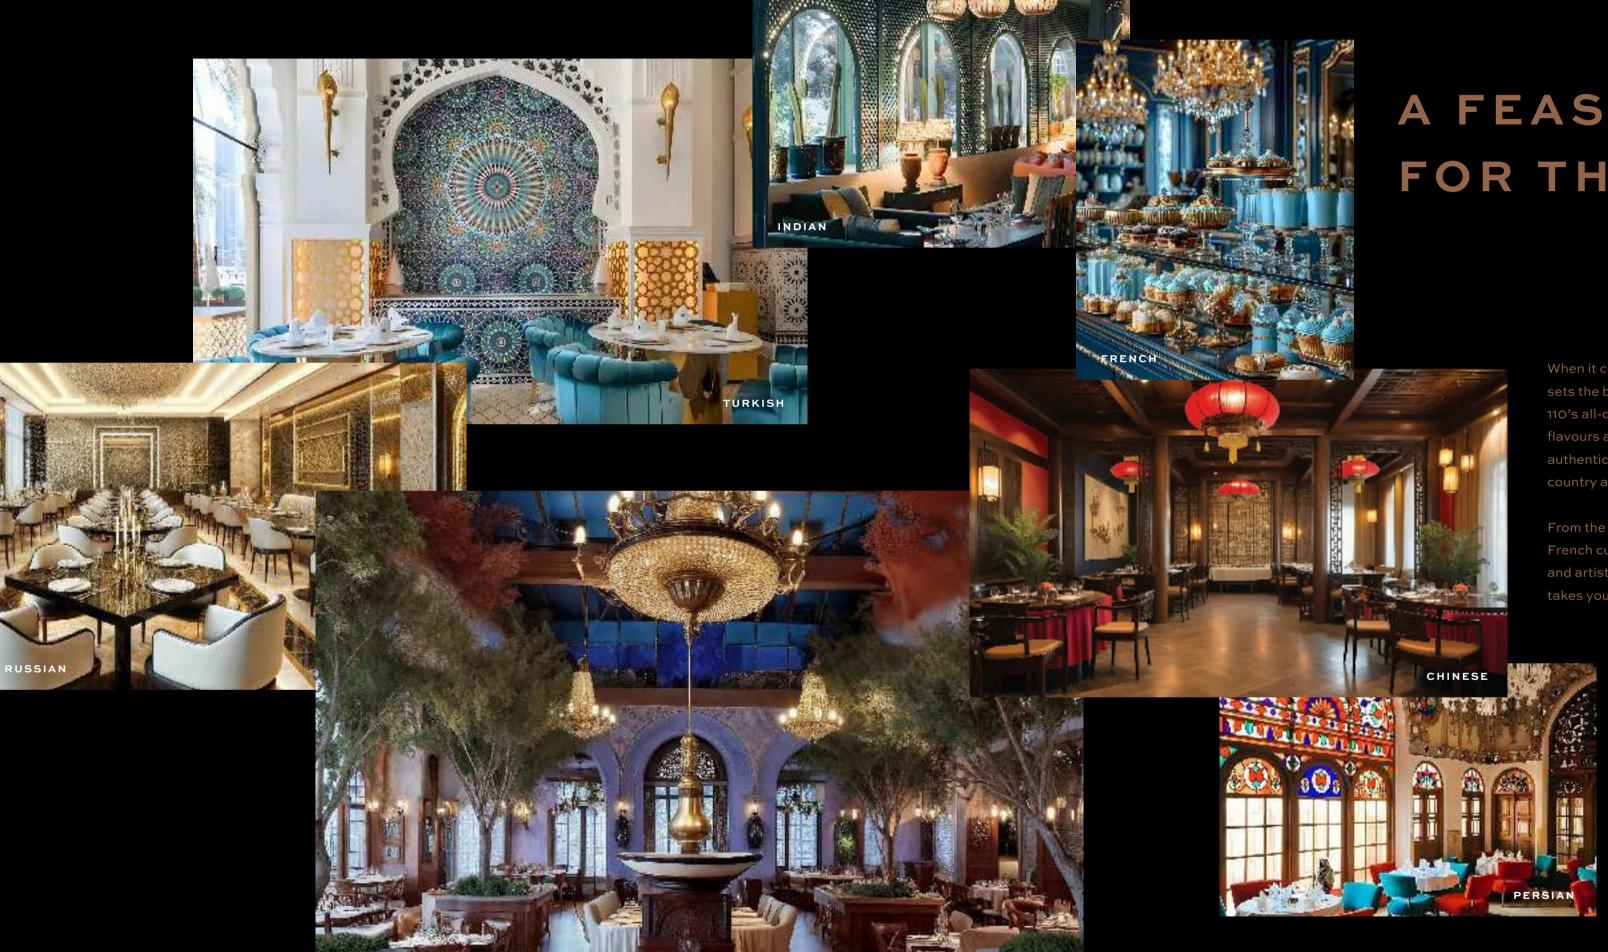

## A FEAST FOR THE SENSES

when it comes to dining and entertainment, Burj Azizi sets the bar high. Begin your culinary journey at Level 110's all-day dining destination, or explore a world of flavours across eight bespoke restaurants, each authentically crafted to reflect the essence of its country and culture.

From the spices of Morocco to the refined elegance of French cuisine, every dish is a celebration of heritage and artistry, offering an unforgettable experience that takes you across the globe without leaving your seat.

#### Persian | Russian | Chinese | French | Moroccan | Turkish | Indian

Thoughtfully designed to celebrate heritage and artistry, every suite tells a unique story through its intricate details, textures, and carefully curated ambiance.