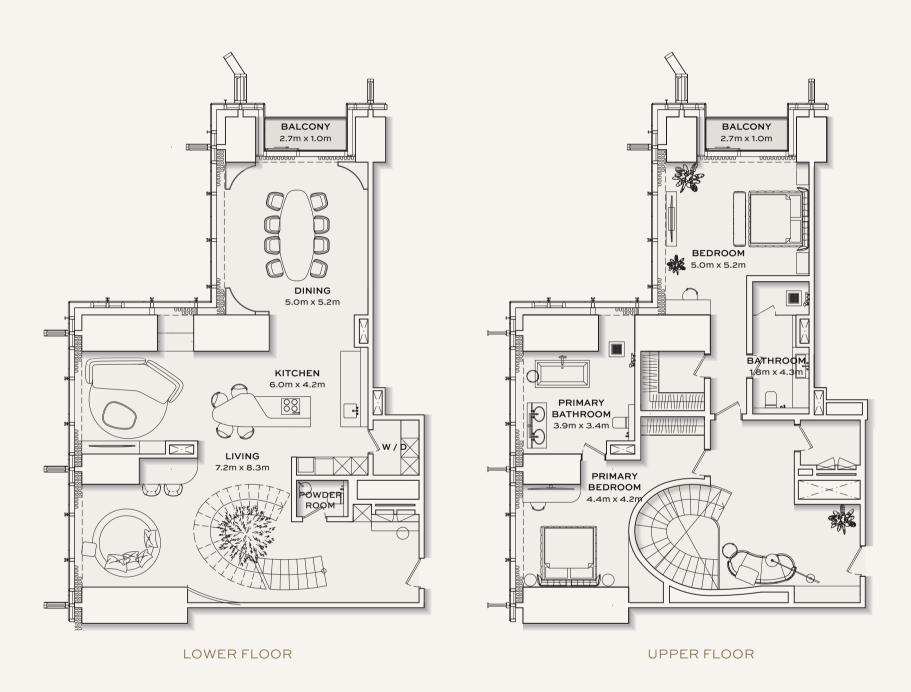

#### 1 BEDROOM PENTHOUSE

FLOOR 72-87

LOWER FLOOR UPPER FLOOR

APT. AREA: 1,746 SQ.FT TOTAL AREA: 1,746 SQ.FT

TYPICAL UNITS

FLOOR PLAN

#### 1 BEDROOM PENTHOUSE

FLOOR 72-87

123

LOWER FLOOR UPPER FLOOR

APT. AREA: 1,362 SQ.FT TOTAL AREA: 1,426 SQ.FT

TYPICAL UNITS

A M A Z I N G O N E V E R Y L E V E L 125