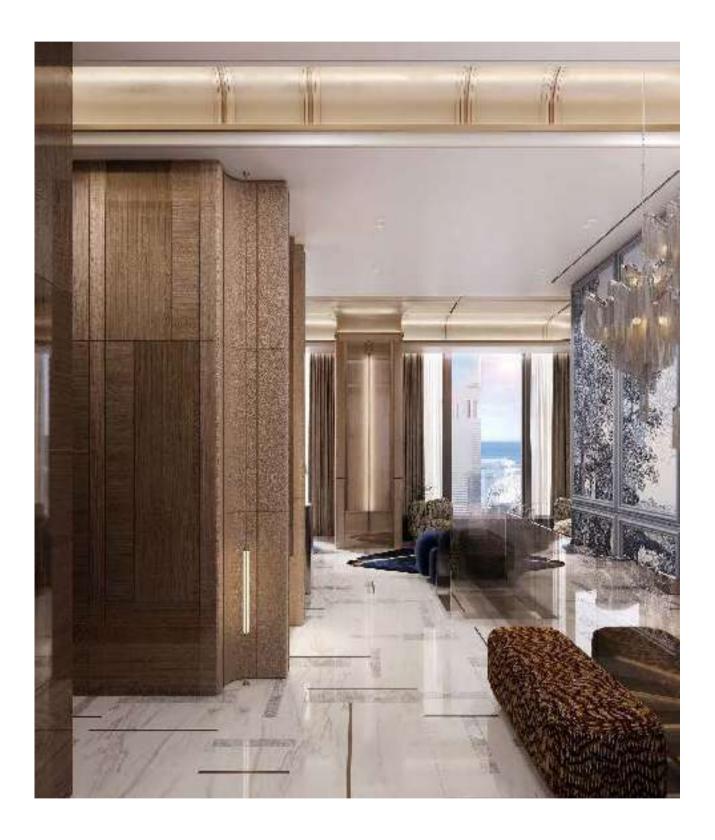

## THE LOBBY A BREATHTAKING SANCTUARY

PENTHOUSES LOBBY

This magnificent space features six distinct lobbies, each meticulously designed as a piece of art, telling a unique story about the space it leads to. Crafted with a magical touch and exceptional innovation, these lobbies serve as gateways, welcoming you into a world of enchantment from your very first step.