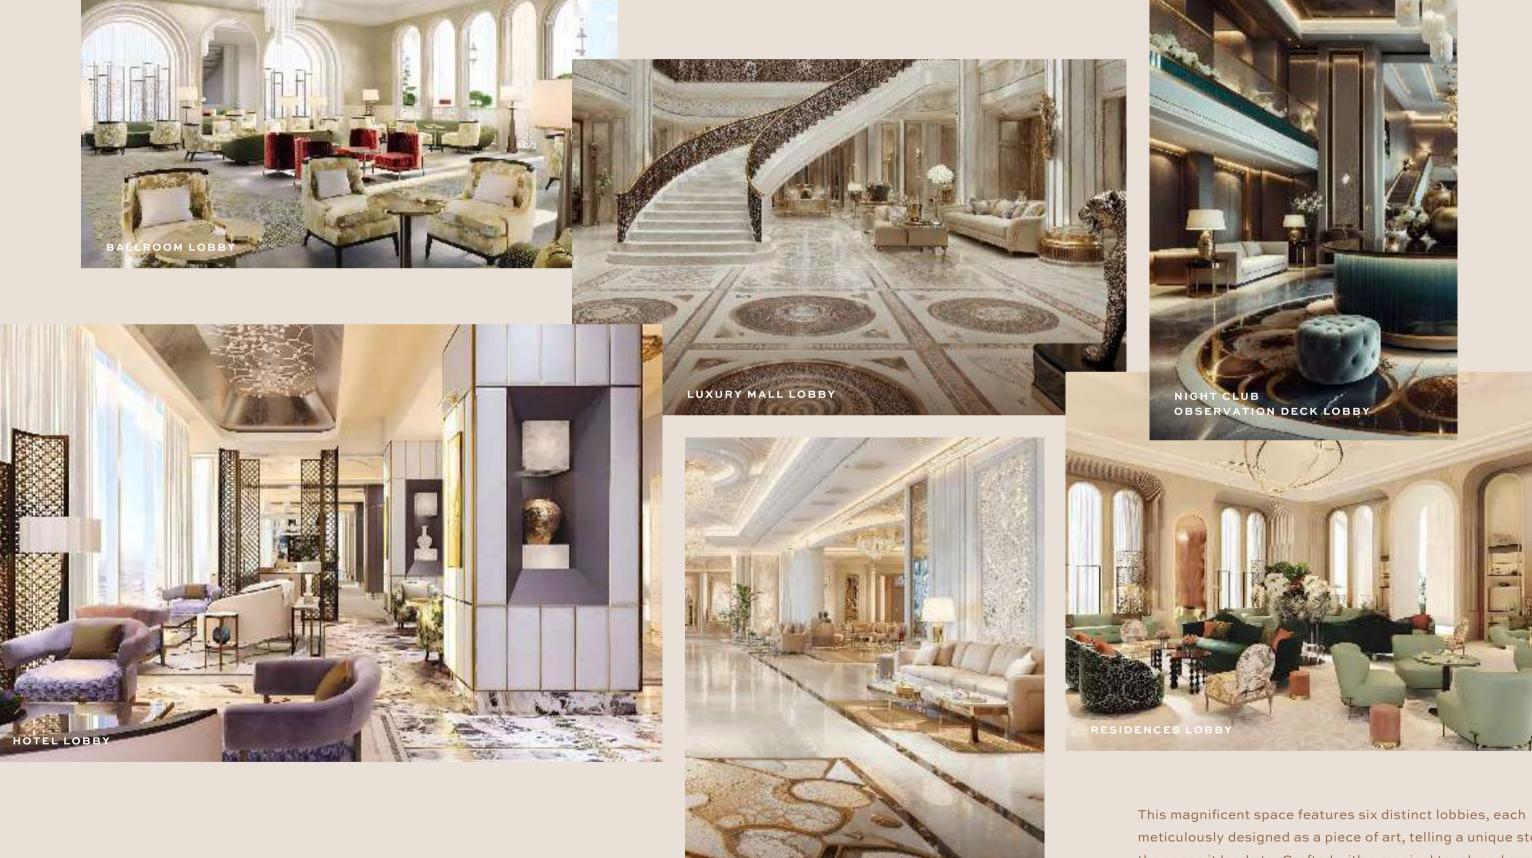

## THE LOBBY A BREATHTAKING SANCTUARY

PENTHOUSES LOBBY

This magnificent space features six distinct lobbies, each meticulously designed as a piece of art, telling a unique story about the space it leads to. Crafted with a magical touch and exceptional innovation, these lobbies serve as gateways, welcoming you into a world of enchantment from your very first step.