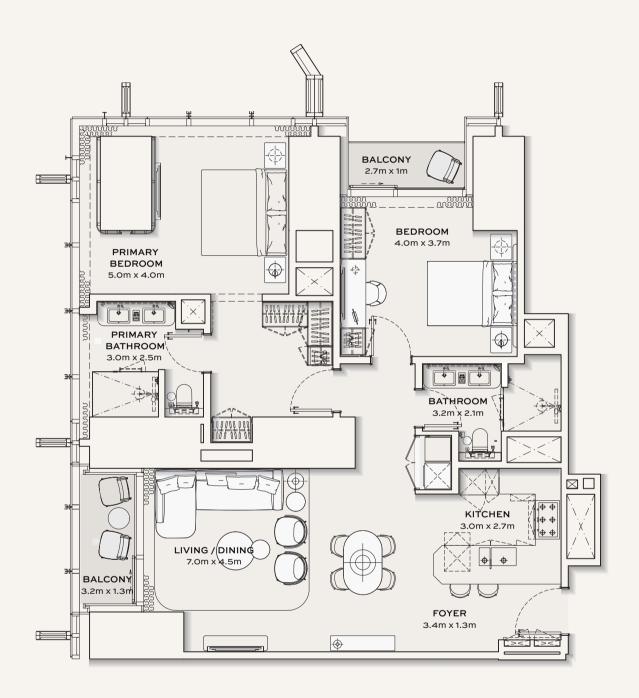

#### 2 BEDROOM

FLOOR 14-53

APT. AREA : 1343 SQ.FT TOTAL AREA : 1426 SQ.FT

TYPICAL UNITS

FLOOR PLAN