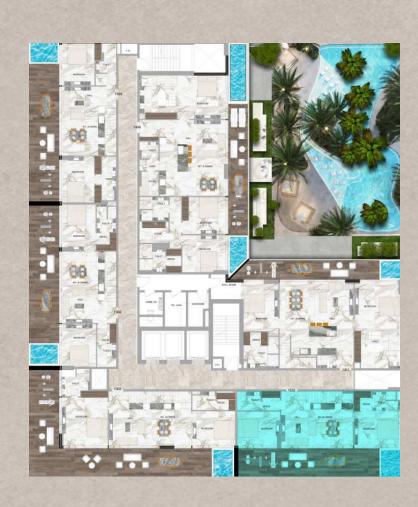

# Typical Floor Plan 3rd TO12th FLOOR

- 2 BEDROOM
- 3 BEDROOM

## Pool View TO1

Two Bedroom Apartment Layout Type A

Total Area: 1,733 Sqft

Two Bedroom Apartment Layout Type B
Total Area: 1,781 Sqft

Two Bedroom Apartment Layout Type C

Total Area: 1,755 Sqft

Two Bedroom Apartment Layout Type D

Total Area: 1,740 Sqft

Three Bedroom Apartment Layout Type A

Total Area: 2,639 Sqft

Pool View T06

Three Bedroom Apartment Layout Type B

Total Area: 2,303 Sqft