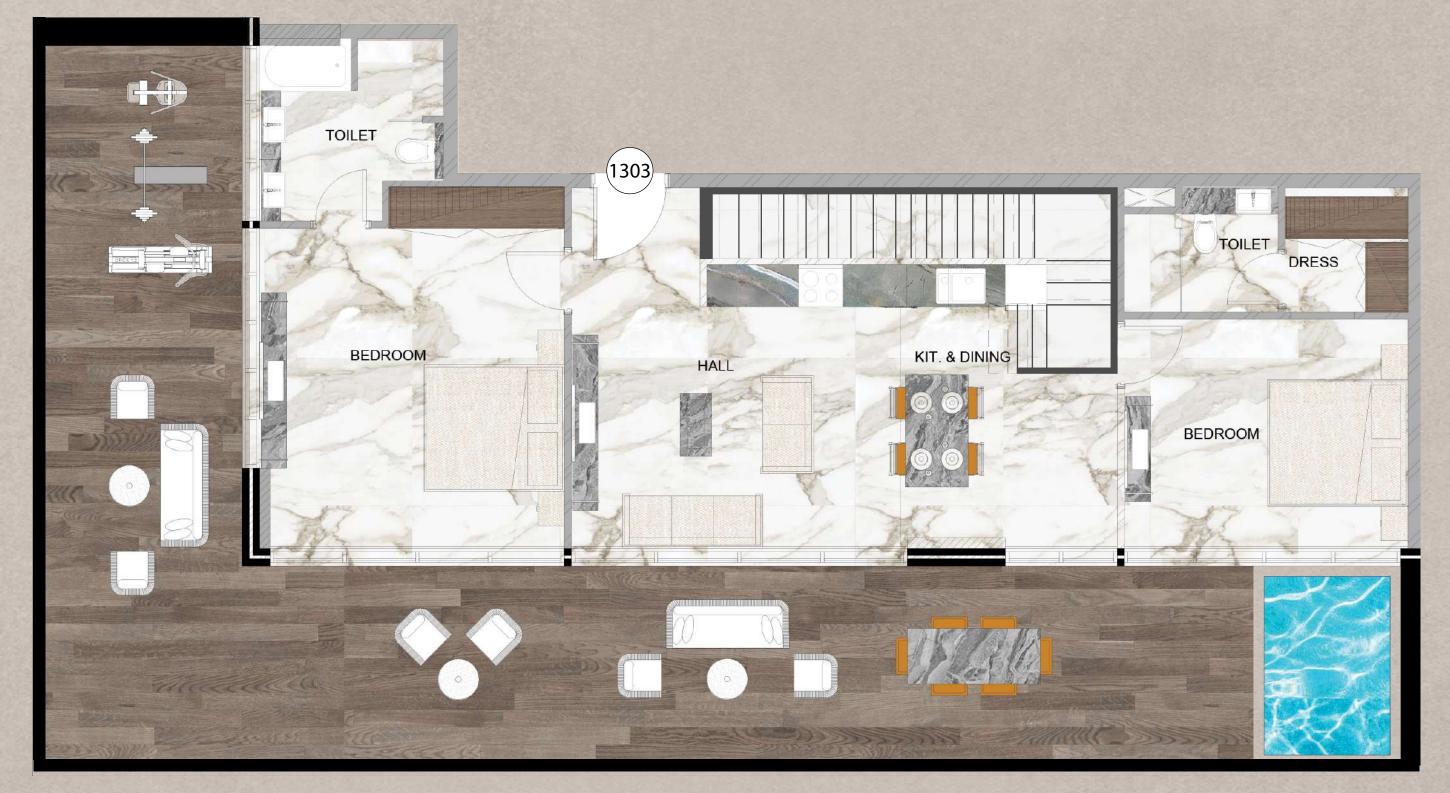

## Floor Plan 13th FLOOR

- 2 BEDROOM
- 3 BEDROOM

SKYZista

Pool View TO1

Two Bedroom Duplex Layout Type A

Total Area: 3,426 Sqft

#### Two Bedroom Duplex Layout Type B

Total Area: 2,536 Sqft

#### Two Bedroom Duplex Layout Type C

Total Area: 3,187 Sqft

#### Two Bedroom Duplex Layout Type D

Total Area: 2,518 Sqft

#### Two Bedroom Duplex Layout Type E

Total Area: 2,489 Sqft

Pool View T06

Three Bedroom Apartment Layout B

Total Area: 2,303 Sqft