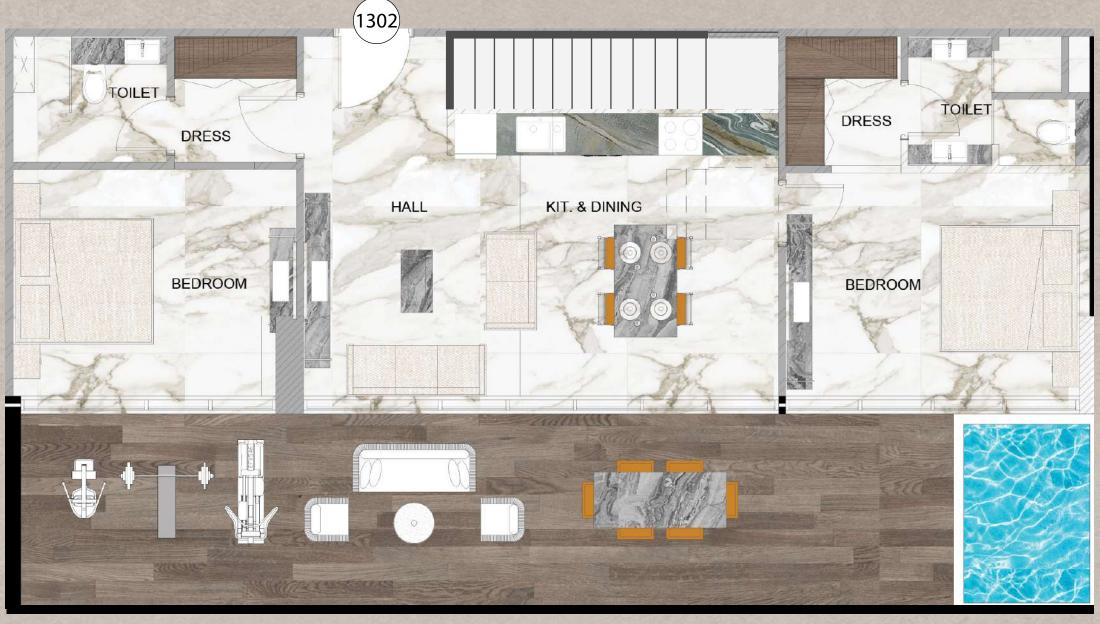

# Typical Floor Plan 3rd TO12th FLOOR

- 2 BEDROOM
- 3 BEDROOM

## Pool View TO1

Two Bedroom Apartment Layout Type A

Total Area: 1,733 Sqft

Two Bedroom Apartment Layout Type B
Total Area: 1,781 Sqft

Two Bedroom Apartment Layout Type C

Total Area: 1,755 Sqft

Two Bedroom Apartment Layout Type D

Total Area: 1,740 Sqft

Three Bedroom Apartment Layout Type A

Total Area: 2,639 Sqft

Pool View T06

Three Bedroom Apartment Layout Type B

Total Area: 2,303 Sqft