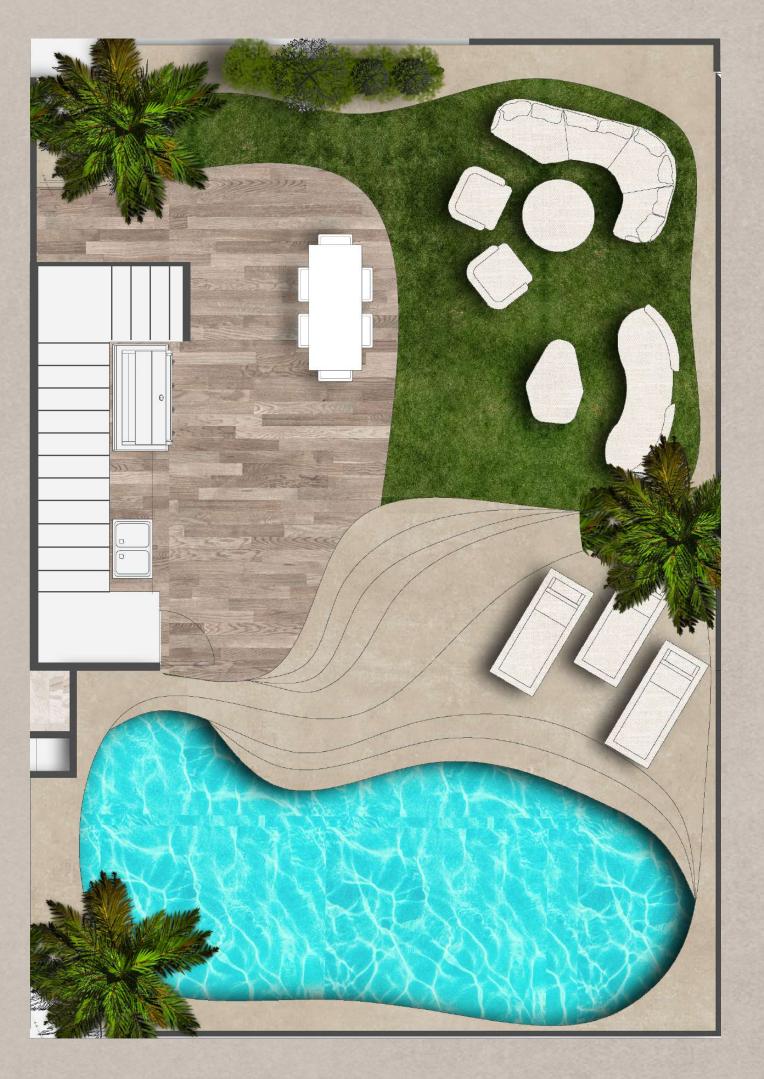

# Typical Floor Plan 3rd TO12th FLOOR

- 2 BEDROOM
- 3 BEDROOM





## Pool View TO1





Two Bedroom Apartment Layout Type A

Total Area: 1,733 Sqft







Two Bedroom Apartment Layout Type B
Total Area: 1,781 Sqft







Two Bedroom Apartment Layout Type C

Total Area: 1,755 Sqft







Two Bedroom Apartment Layout Type D

Total Area: 1,740 Sqft







Three Bedroom Apartment Layout Type A

Total Area: 2,639 Sqft



Pool View T06





Three Bedroom Apartment Layout Type B

Total Area: 2,303 Sqft



## Floor Plan 13th FLOOR

- 2 BEDROOM
- 3 BEDROOM







SKYZista





Pool View TO1





Two Bedroom Duplex Layout Type A

Total Area: 3,426 Sqft









#### Two Bedroom Duplex Layout Type B

Total Area: 2,536 Sqft









#### Two Bedroom Duplex Layout Type C

Total Area: 3,187 Sqft









#### Two Bedroom Duplex Layout Type D

Total Area: 2,518 Sqft









#### Two Bedroom Duplex Layout Type E

Total Area: 2,489 Sqft



Pool View T06





Three Bedroom Apartment Layout B

Total Area: 2,303 Sqft





## Luxurious Lobby







#### Private Office







30+Amenities