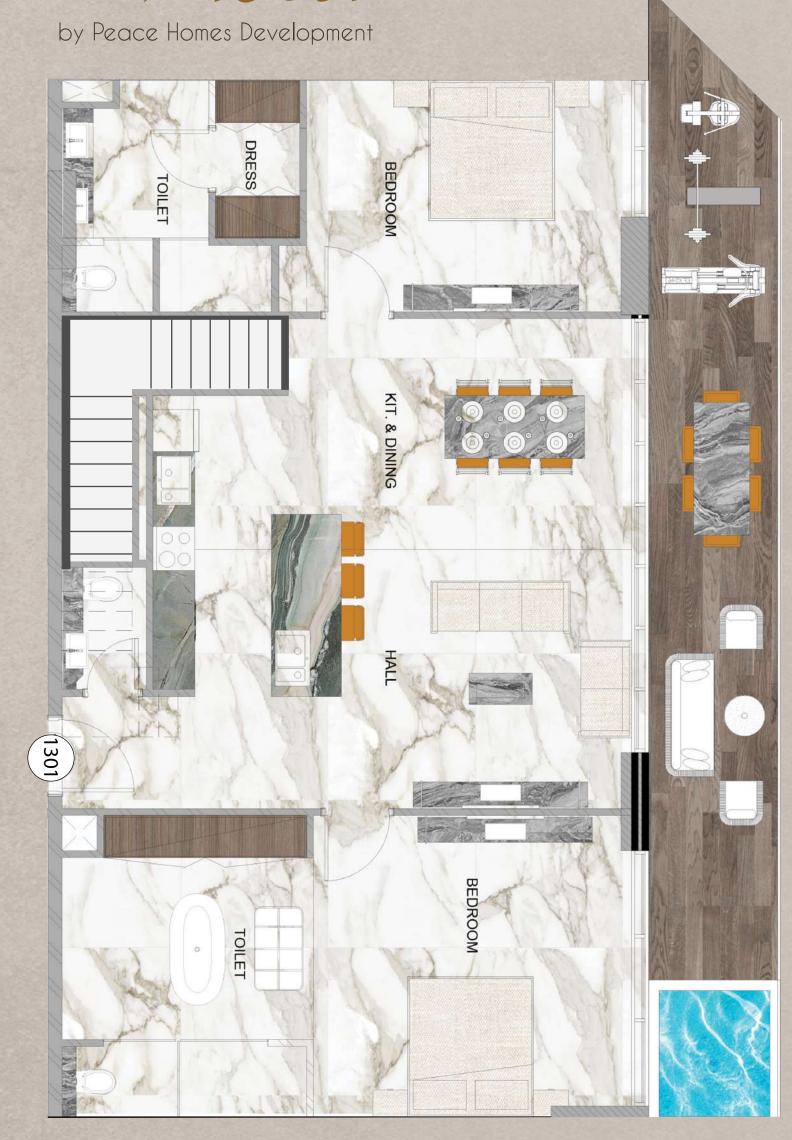

#### Two Bedroom Duplex Layout Type E

Total Area: 2,489 Sqft

Pool View T06

Three Bedroom Apartment Layout B

Total Area: 2,303 Sqft