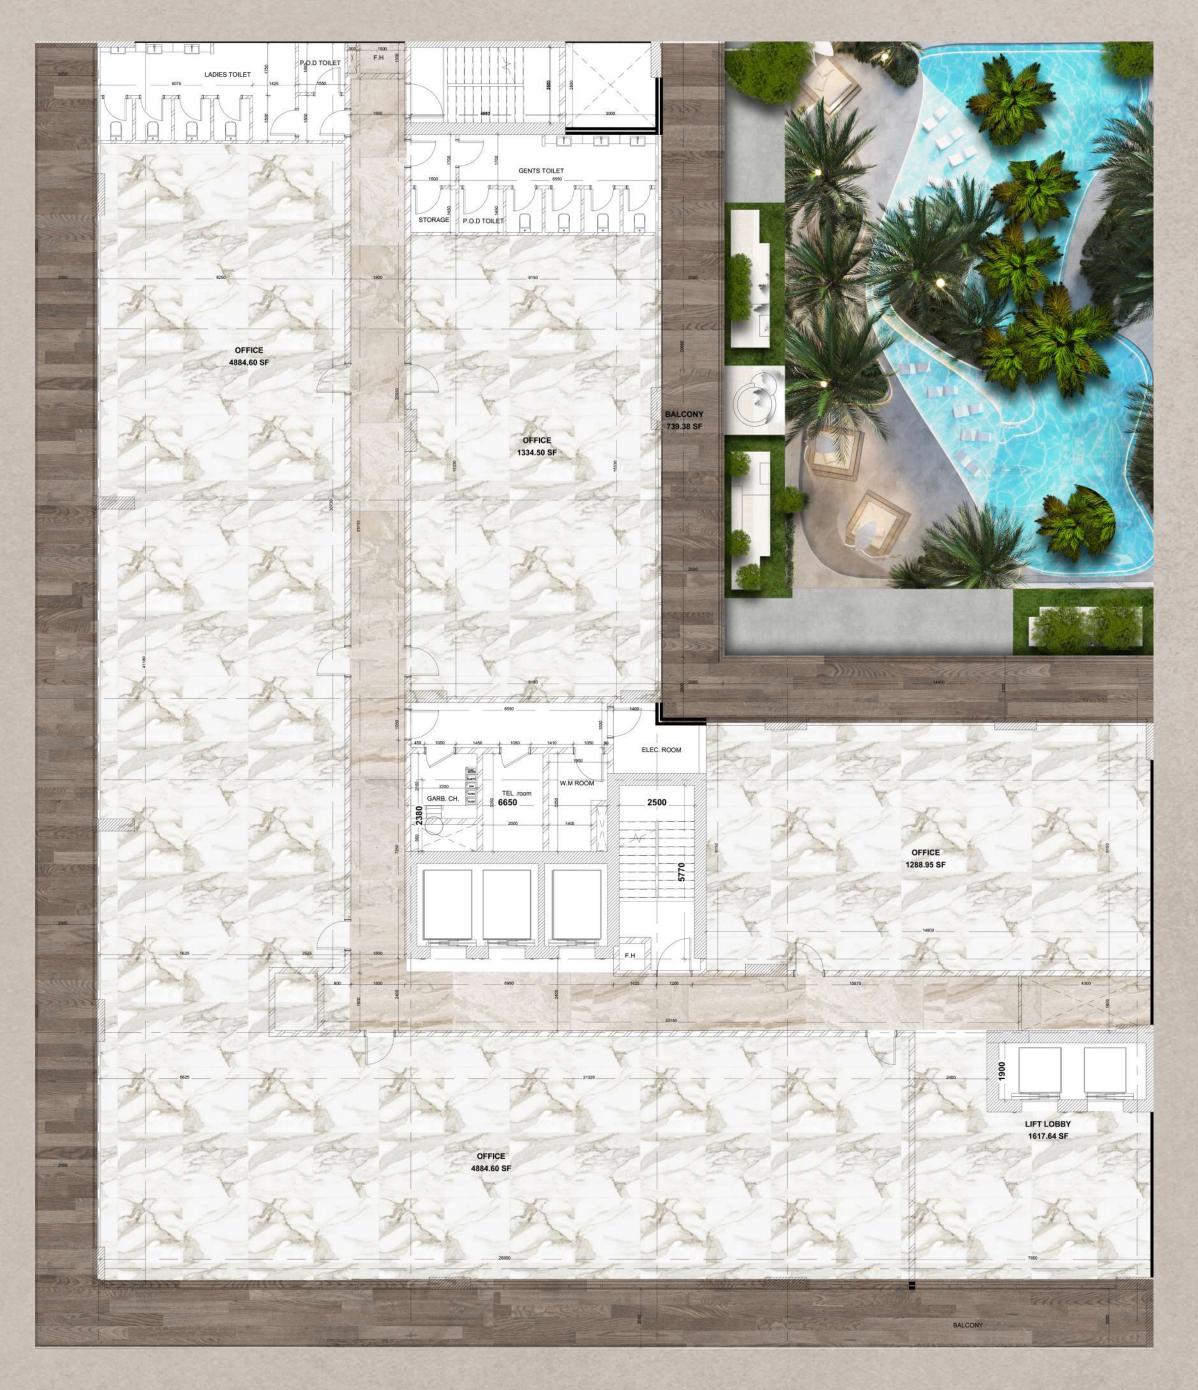

ea: 1,755 Sqft







Two Bedroom Apartment Layout Type D

Total Area: 1,740 Sqft







Three Bedroom Apartment Layout Type A

Total Area: 2,639 Sqft



Pool View T06





Three Bedroom Apartment Layout Type B

Total Area: 2,303 Sqft



## Floor Plan 13th FLOOR

- 2 BEDROOM
- 3 BEDROOM







SKYZista





Pool View TO1





Two Bedroom Duplex Layout Type A

Total Area: 3,426 Sqft









#### Two Bedroom Duplex Layout Type B

Total Area: 2,536 Sqft









#### Two Bedroom Duplex Layout Type C

Total Area: 3,187 Sqft









#### Two Bedroom Duplex Layout Type D

Total Area: 2,518 Sqft









#### Two Bedroom Duplex Layout Type E

Total Area: 2,489 Sqft



Pool View T06





Three Bedroom Apartment Layout B

Total Area: 2,303 Sqft





## Luxurious Lobby







#### Private Office







30+Amenities