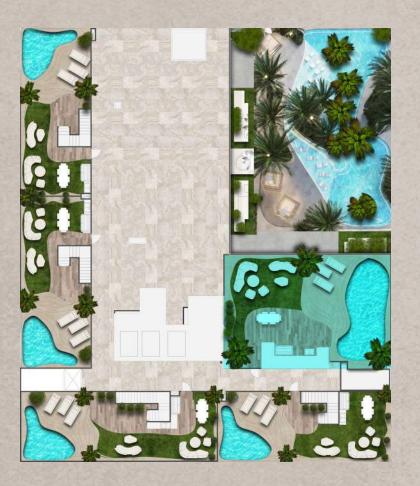

# Typical Floor Plan 3rd TO12th FLOOR

- 2 BEDROOM
- 3 BEDROOM





## Pool View TO1





Two Bedroom Apartment Layout Type A

Total Area: 1,733 Sqft







Two Bedroom Apartment Layout Type B
Total Area: 1,781 Sqft







Two Bedroom Apartment Layout Type C

Total Area: 1,755 Sqft







Two Bedroom Apartment Layout Type D

Total Area: 1,740 Sqft







Three Bedroom Apartment Layout Type A

Total Area: 2,639 Sqft



Pool View T06





Three Bedroom Apartment Layout Type B

Total Area: 2,303 Sqft



## Floor Plan 13th FLOOR

- 2 BEDROOM
- 3 BEDROOM







SKYZista





Pool View TO1





Two Bedroom Duplex Layout Type A

Total Area: 3,426 Sqft









#### Two Bedroom Duplex Layout Type B

Total Area: 2,536 Sqft









#### Two Bedroom Duplex Layout Type C

Total Area: 3,187 Sqft









#### Two Bedroom Duplex Layout Type D

Total Area: 2,518 Sqft









#### Two Bedroom Duplex Layout Type E

Total Area: 2,489 Sqft



Pool View T06





Three Bedroom Apartment Layout B

Total Area: 2,303 Sqft





## Luxurious Lobby







#### Private Office







30+Amenities