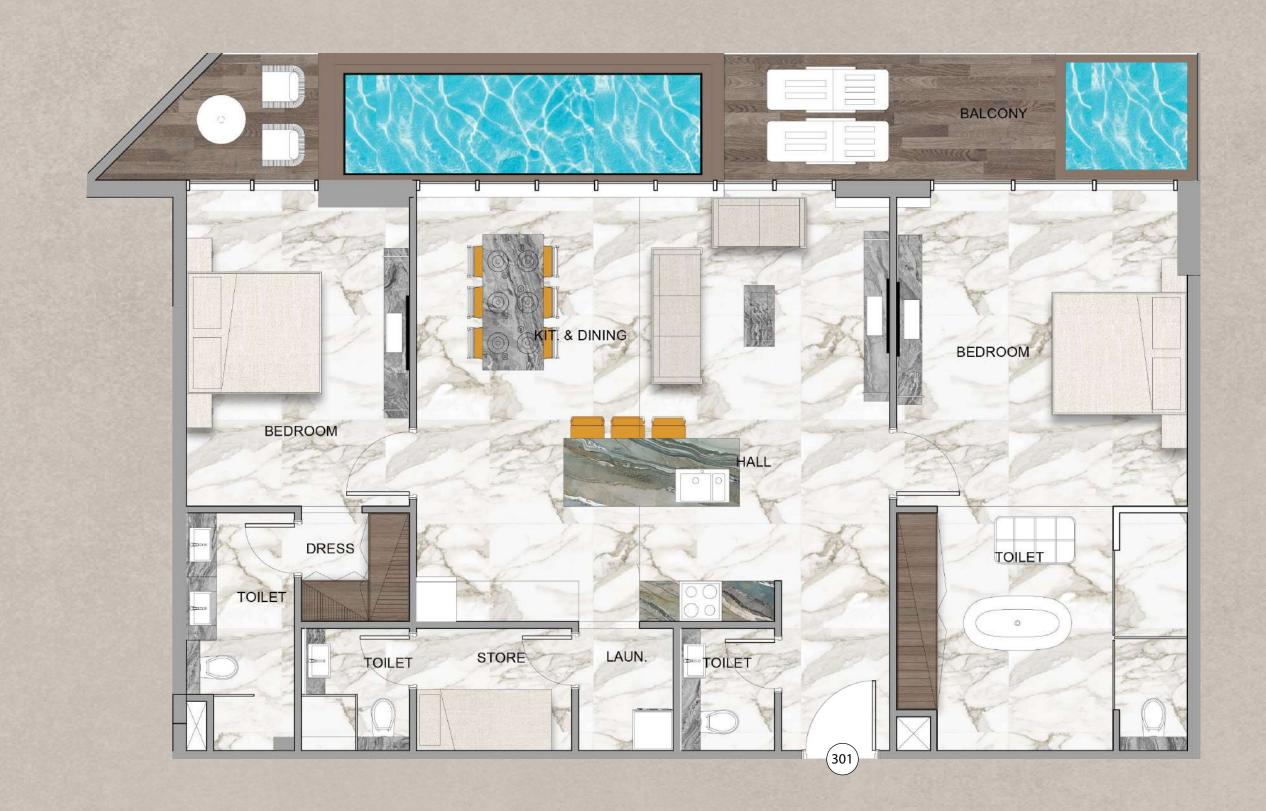

## Pool View TO1

Two Bedroom Apartment Layout Type A

Total Area: 1,733 Sqft

Two Bedroom Apartment Layout Type B
Total Area: 1,781 Sqft

Two Bedroom Apartment Layout Type C

Total Area: 1,755 Sqft

Two Bedroom Apartment Layout Type D

Total Area: 1,740 Sqft

Three Bedroom Apartment Layout Type A

Total Area: 2,639 Sqft

Pool View T06

Three Bedroom Apartment Layout Type B

Total Area: 2,303 Sqft