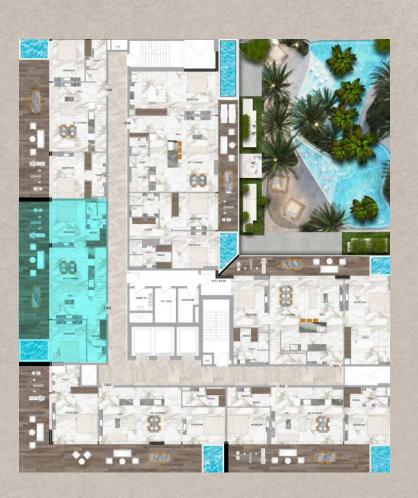

Typical Floor Plan 3rd TO12th FLOOR

- 2 BEDROOM
- 3 BEDROOM





## Pool View TO1





Two Bedroom Apartment Layout Type A

Total Area: 1,733 Sqft







Two Bedroom Apartment Layout Type B
Total Area: 1,781 Sqft







Two Bedroom Apartment Layout Type C

Total Area: 1,755 Sqft







Two Bedroom Apartment Layout Type D

Total Area: 1,740 Sqft







Three Bedroom Apartment Layout Type A

Total Area: 2,639 Sqft



Pool View T06





Three Bedroom Apartment Layout Type B

Total Area: 2,303 Sqft



## Floor Plan 13th FLOOR

- 2 BEDROOM
- 3 BEDROOM







SKYZista





Pool View TO1





Two Bedroom Duplex Layout Type A

Total Area: 3,426 Sqft









#### Two Bedroom Duplex Layout Type B

Total Area: 2,536 Sqft









#### Two Bedroom Duplex Layout Type C

Total Area: 3,187 Sqft









#### Two Bedroom Duplex Layout Type D

Total Area: 2,518 Sqft









#### Two Bedroom Duplex Layout Type E

Total Area: 2,489 Sqft



Pool View T06





Three Bedroom Apartment Layout B

Total Area: 2,303 Sqft





## Luxurious Lobby







#### Private Office







30+Amenities