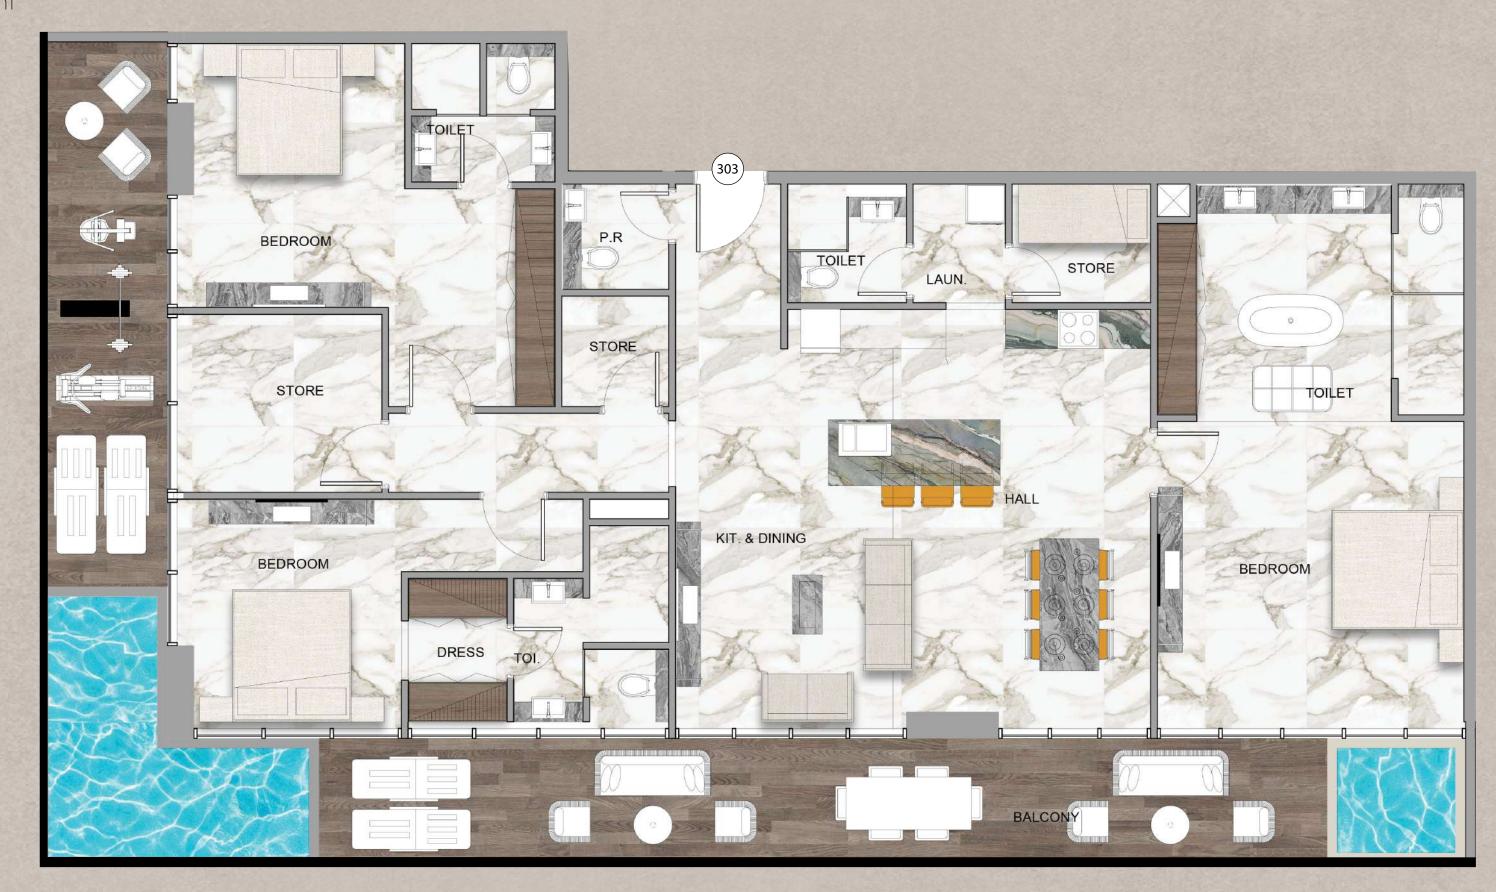

Total Area: 1,740 Sqft

Three Bedroom Apartment Layout Type A

Total Area: 2,639 Sqft

Pool View T06

Three Bedroom Apartment Layout Type B

Total Area: 2,303 Sqft

#### Two Bedroom Duplex Layout Type E

Total Area: 2,489 Sqft

Pool View T06

Three Bedroom Apartment Layout B

Total Area: 2,303 Sqft