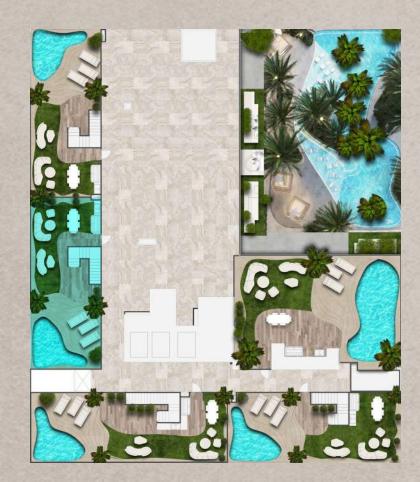

# Typical Floor Plan 3rd TO12th FLOOR

- 2 BEDROOM
- 3 BEDROOM





## Pool View TO1





Two Bedroom Apartment Layout Type A

Total Area: 1,733 Sqft







Two Bedroom Apartment Layout Type B
Total Area: 1,781 Sqft







Two Bedroom Apartment Layout Type C

Total Area: 1,755 Sqft







Two Bedroom Apartment Layout Type D

Total Area: 1,740 Sqft







Three Bedroom Apartment Layout Type A

Total Area: 2,639 Sqft



Pool View T06





Three Bedroom Apartment Layout Type B

Total Area: 2,303 Sqft



## Floor Plan 13th FLOOR

- 2 BEDROOM
- 3 BEDROOM







SKYZista





Pool View TO1





Two Bedroom Duplex Layout Type A

Total Area: 3,426 Sqft









#### Two Bedroom Duplex Layout Type B

Total Area: 2,536 Sqft









#### Two Bedroom Duplex Layout Type C

Total Area: 3,187 Sqft









#### Two Bedroom Duplex Layout Type D

Total Area: 2,518 Sqft









#### Two Bedroom Duplex Layout Type E

Total Area: 2,489 Sqft



Pool View T06





Three Bedroom Apartment Layout B

Total Area: 2,303 Sqft





## Luxurious Lobby







#### Private Office







30+Amenities