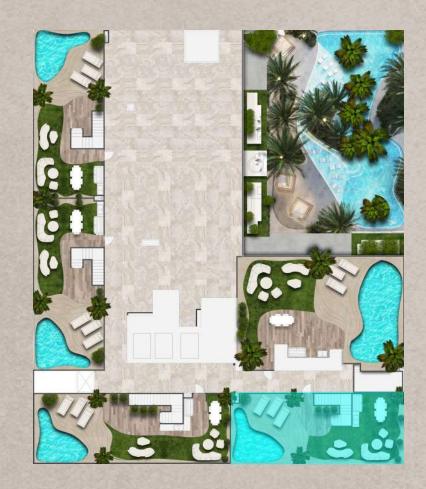

# Typical Floor Plan 3rd TO12th FLOOR

- 2 BEDROOM
- 3 BEDROOM





## Pool View TO1





Two Bedroom Apartment Layout Type A

Total Area: 1,733 Sqft







Two Bedroom Apartment Layout Type B
Total Area: 1,781 Sqft







Two Bedroom Apartment Layout Type C

Total Area: 1,755 Sqft







Two Bedroom Apartment Layout Type D

Total Area: 1,740 Sqft







Three Bedroom Apartment Layout Type A

Total Area: 2,639 Sqft



Pool View T06





Three Bedroom Apartment Layout Type B

Total Area: 2,303 Sqft



## Floor Plan 13th FLOOR

- 2 BEDROOM
- 3 BEDROOM







SKYZista





Pool View TO1





Two Bedroom Duplex Layout Type A

Total Area: 3,426 Sqft









#### Two Bedroom Duplex Layout Type B

Total Area: 2,536 Sqft









#### Two Bedroom Duplex Layout Type C

Total Area: 3,187 Sqft









#### Two Bedroom Duplex Layout Type D

Total Area: 2,518 Sqft









#### Two Bedroom Duplex Layout Type E

Total Area: 2,489 Sqft



Pool View T06





Three Bedroom Apartment Layout B

Total Area: 2,303 Sqft





## Luxurious Lobby







#### Private Office







30+Amenities