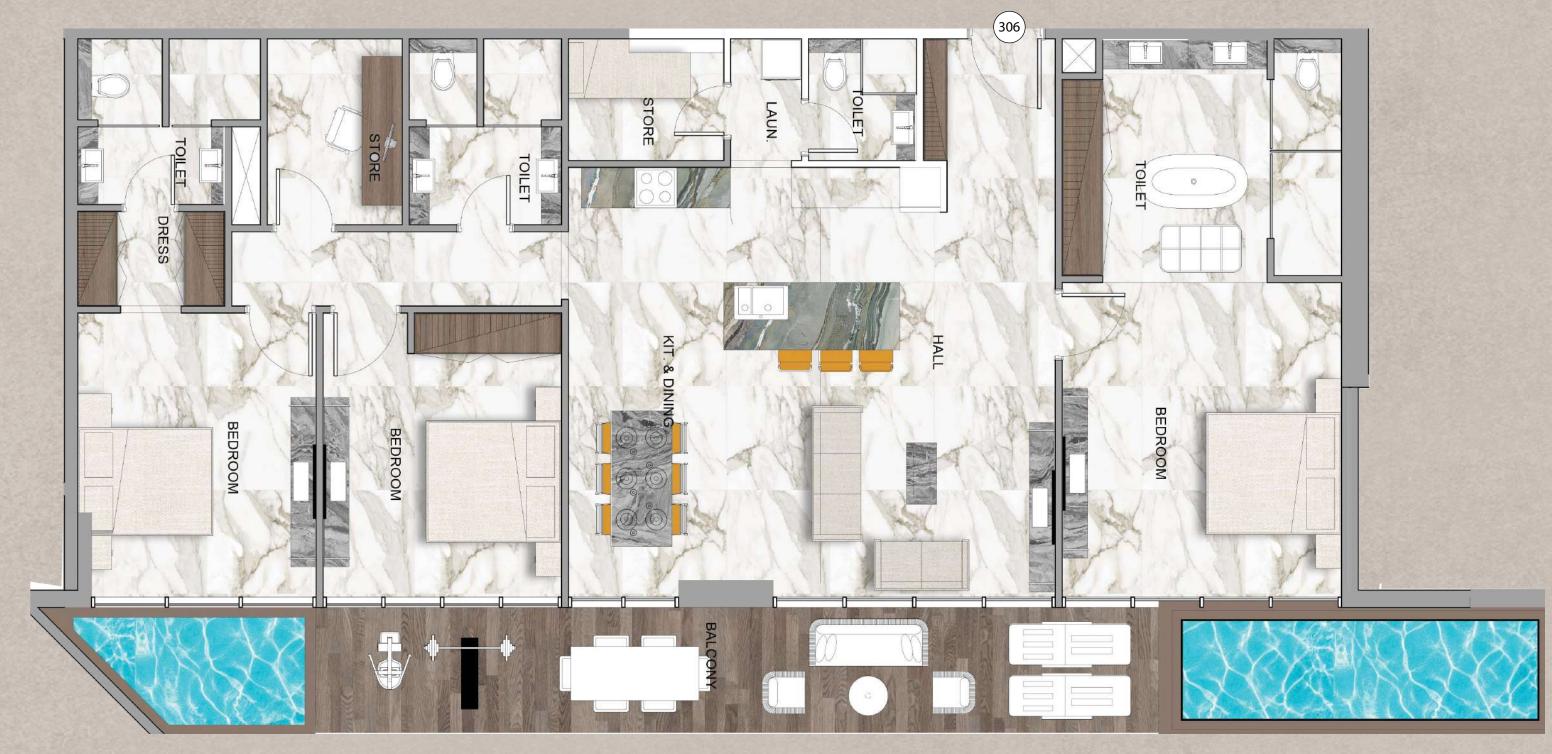

Total Area: 1,740 Sqft

Three Bedroom Apartment Layout Type A

Total Area: 2,639 Sqft

Pool View T06

Three Bedroom Apartment Layout Type B

Total Area: 2,303 Sqft