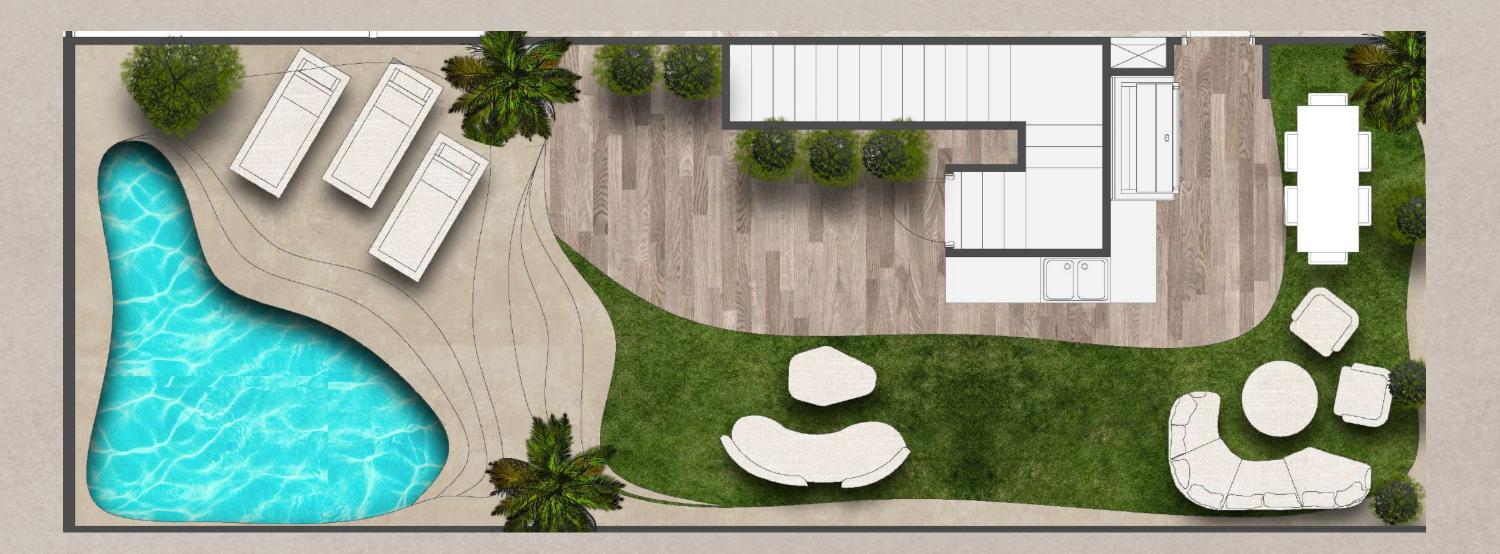

# Typical Floor Plan 3rd TO12th FLOOR

- 2 BEDROOM
- 3 BEDROOM





## Pool View TO1





Two Bedroom Apartment Layout Type A

Total Area: 1,733 Sqft







Two Bedroom Apartment Layout Type B
Total Area: 1,781 Sqft







Two Bedroom Apartment Layout Type C

Total Area: 1,755 Sqft







Two Bedroom Apartment Layout Type D

Total Area: 1,740 Sqft







Three Bedroom Apartment Layout Type A

Total Area: 2,639 Sqft



Pool View T06





Three Bedroom Apartment Layout Type B

Total Area: 2,303 Sqft



## Floor Plan 13th FLOOR

- 2 BEDROOM
- 3 BEDROOM







SKYZista





Pool View TO1





Two Bedroom Duplex Layout Type A

Total Area: 3,426 Sqft









#### Two Bedroom Duplex Layout Type B

Total Area: 2,536 Sqft









#### Two Bedroom Duplex Layout Type C

Total Area: 3,187 Sqft









#### Two Bedroom Duplex Layout Type D

Total Area: 2,518 Sqft









#### Two Bedroom Duplex Layout Type E

Total Area: 2,489 Sqft



Pool View T06





Three Bedroom Apartment Layout B

Total Area: 2,303 Sqft





## Luxurious Lobby







#### Private Office







30+Amenities