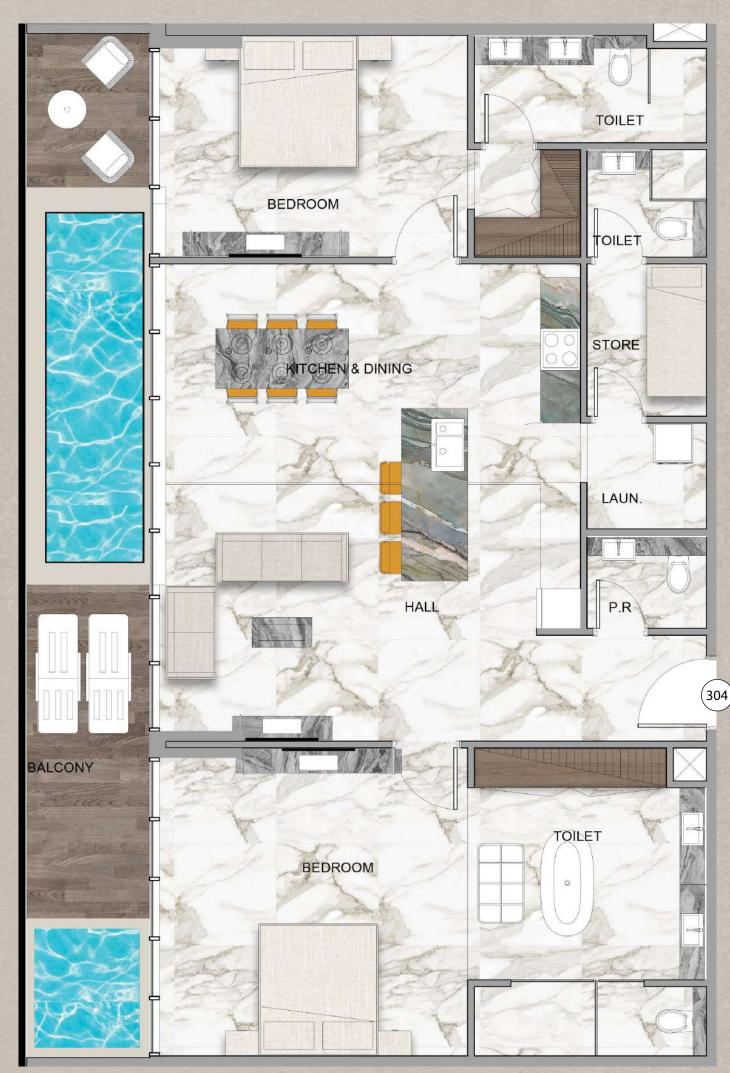

# Typical Floor Plan 3rd TO12th FLOOR

- 2 BEDROOM
- 3 BEDROOM

## Pool View TO1

Two Bedroom Apartment Layout Type A

Total Area: 1,733 Sqft

Two Bedroom Apartment Layout Type B
Total Area: 1,781 Sqft

Two Bedroom Apartment Layout Type C

Total Area: 1,755 Sqft

Two Bedroom Apartment Layout Type D

Total Area: 1,740 Sqft

Three Bedroom Apartment Layout Type A

Total Area: 2,639 Sqft

Pool View T06

Three Bedroom Apartment Layout Type B

Total Area: 2,303 Sqft