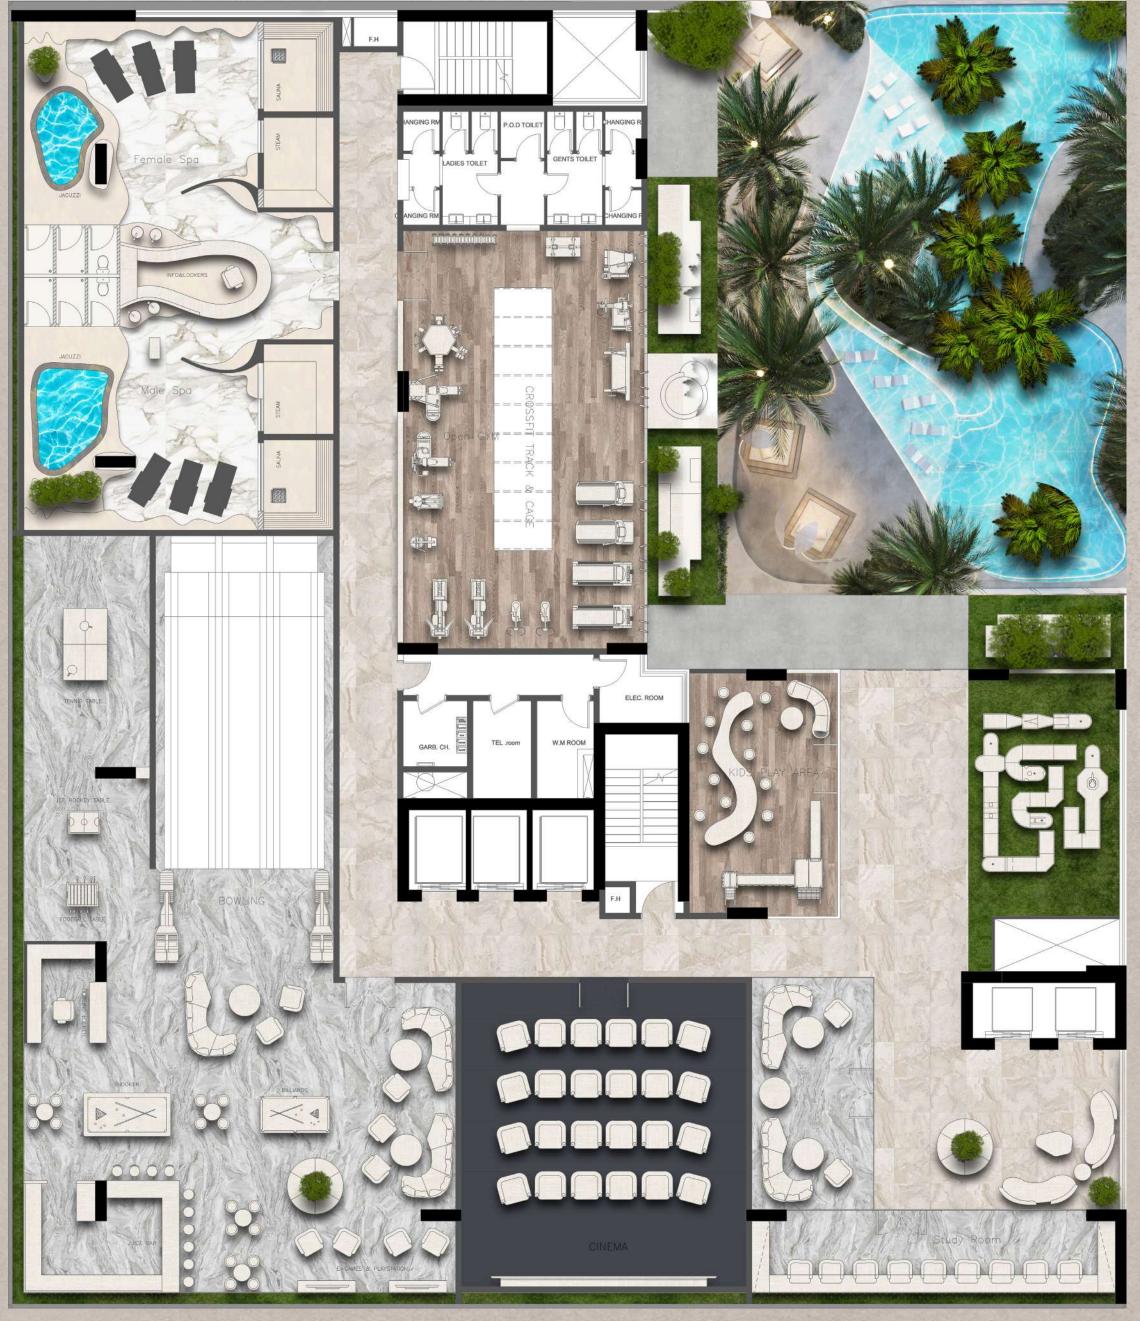

Two Bedroom Apartment Layout Type D

Total Area: 1,740 Sqft







Three Bedroom Apartment Layout Type A

Total Area: 2,639 Sqft



Pool View T06





Three Bedroom Apartment Layout Type B

Total Area: 2,303 Sqft



## Floor Plan 13th FLOOR

- 2 BEDROOM
- 3 BEDROOM







SKYZista





Pool View TO1





Two Bedroom Duplex Layout Type A

Total Area: 3,426 Sqft









#### Two Bedroom Duplex Layout Type B

Total Area: 2,536 Sqft









#### Two Bedroom Duplex Layout Type C

Total Area: 3,187 Sqft









#### Two Bedroom Duplex Layout Type D

Total Area: 2,518 Sqft









#### Two Bedroom Duplex Layout Type E

Total Area: 2,489 Sqft



Pool View T06





Three Bedroom Apartment Layout B

Total Area: 2,303 Sqft





## Luxurious Lobby







#### Private Office







30+Amenities