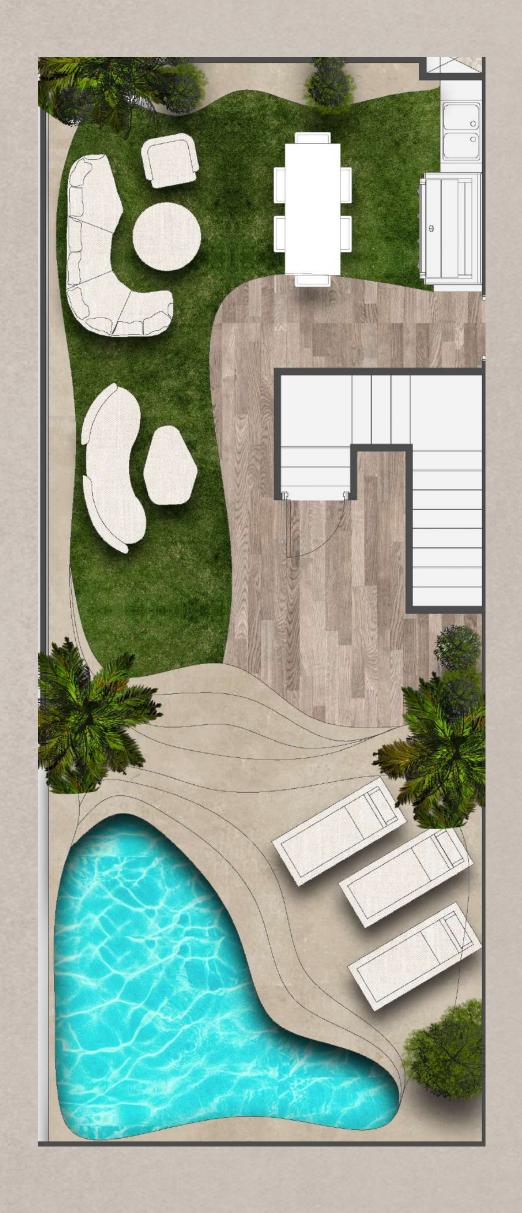

## Floor Plan 13th FLOOR

- 2 BEDROOM
- 3 BEDROOM

SKYZista

Pool View TO1

Two Bedroom Duplex Layout Type A

Total Area: 3,426 Sqft

#### Two Bedroom Duplex Layout Type B

Total Area: 2,536 Sqft

#### Two Bedroom Duplex Layout Type C

Total Area: 3,187 Sqft

#### Two Bedroom Duplex Layout Type D

Total Area: 2,518 Sqft

#### Two Bedroom Duplex Layout Type E

Total Area: 2,489 Sqft

Pool View T06

Three Bedroom Apartment Layout B

Total Area: 2,303 Sqft