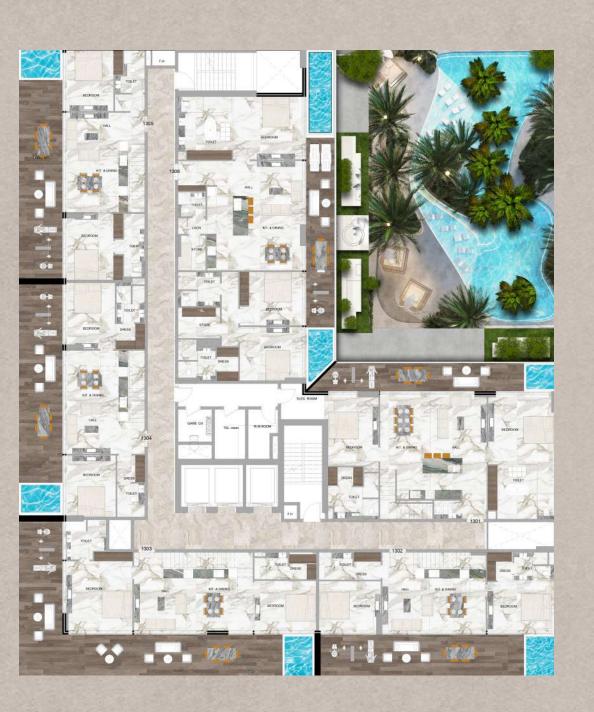

# Typical Floor Plan 3rd TO12th FLOOR

- 2 BEDROOM
- 3 BEDROOM

## Pool View TO1

Two Bedroom Apartment Layout Type A

Total Area: 1,733 Sqft

Two Bedroom Apartment Layout Type B
Total Area: 1,781 Sqft

Two Bedroom Apartment Layout Type C

Total Area: 1,755 Sqft

Two Bedroom Apartment Layout Type D