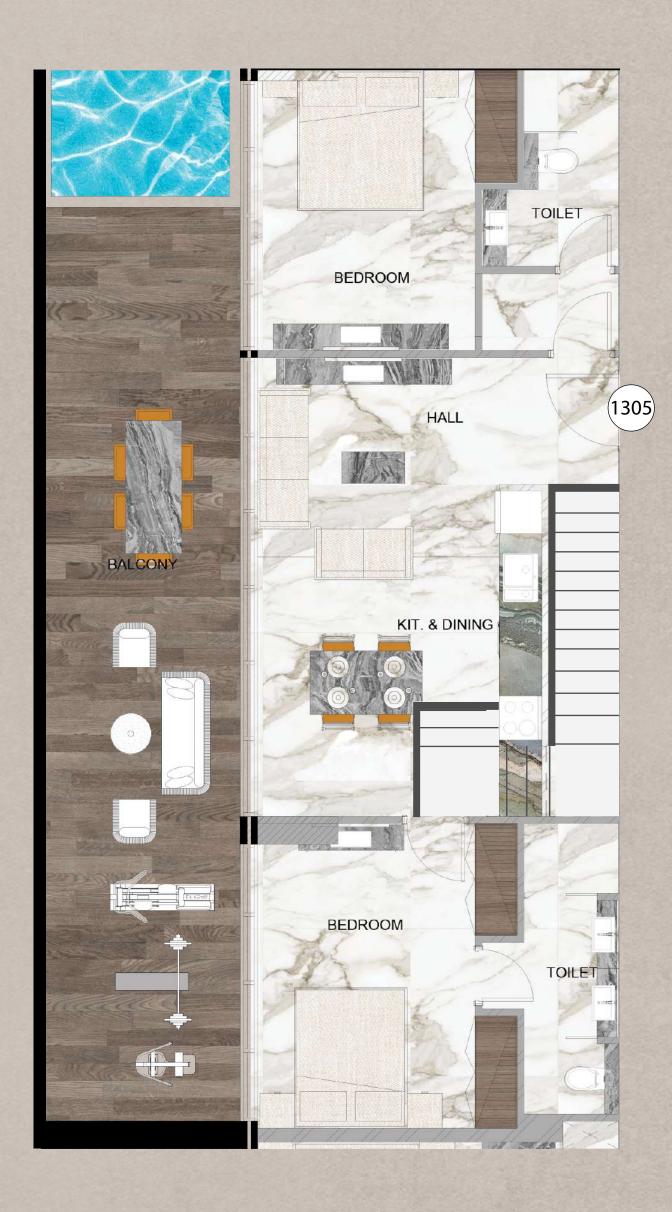

## Pool View TO1

Two Bedroom Apartment Layout Type A

Total Area: 1,733 Sqft

Two Bedroom Apartment Layout Type B
Total Area: 1,781 Sqft

Two Bedroom Apartment Layout Type C

Total Area: 1,755 Sqft

Two Bedroom Apartment Layout Type D

Total Area: 1,740 Sqft

Three Bedroom Apartment Layout Type A

Total Area: 2,639 Sqft

Pool View T06

Three Bedroom Apartment Layout Type B

Total Area: 2,303 Sqft