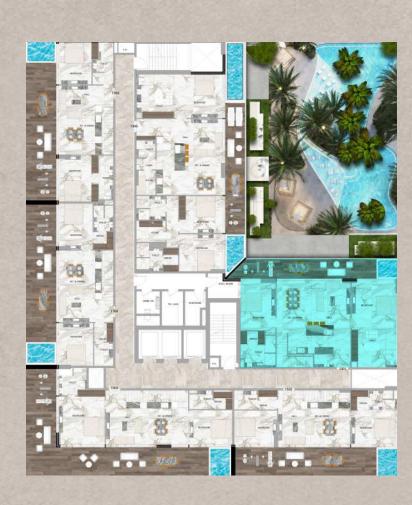

# Typical Floor Plan 3rd TO12th FLOOR

- 2 BEDROOM
- 3 BEDROOM





## Pool View TO1





Two Bedroom Apartment Layout Type A

Total Area: 1,733 Sqft







Two Bedroom Apartment Layout Type B
Total Area: 1,781 Sqft







Two Bedroom Apartment Layout Type C

Total Area: 1,755 Sqft







Two Bedroom Apartment Layout Type D

Total Area: 1,740 Sqft







Three Bedroom Apartment Layout Type A

Total Area: 2,639 Sqft



Pool View T06





Three Bedroom Apartment Layout Type B

Total Area: 2,303 Sqft



## Floor Plan 13th FLOOR

- 2 BEDROOM
- 3 BEDROOM







SKYZista





Pool View TO1





Two Bedroom Duplex Layout Type A

Total Area: 3,426 Sqft









#### Two Bedroom Duplex Layout Type B

Total Area: 2,536 Sqft









#### Two Bedroom Duplex Layout Type C

Total Area: 3,187 Sqft









#### Two Bedroom Duplex Layout Type D

Total Area: 2,518 Sqft









#### Two Bedroom Duplex Layout Type E

Total Area: 2,489 Sqft



Pool View T06





Three Bedroom Apartment Layout B

Total Area: 2,303 Sqft





## Luxurious Lobby







#### Private Office







30+Amenities