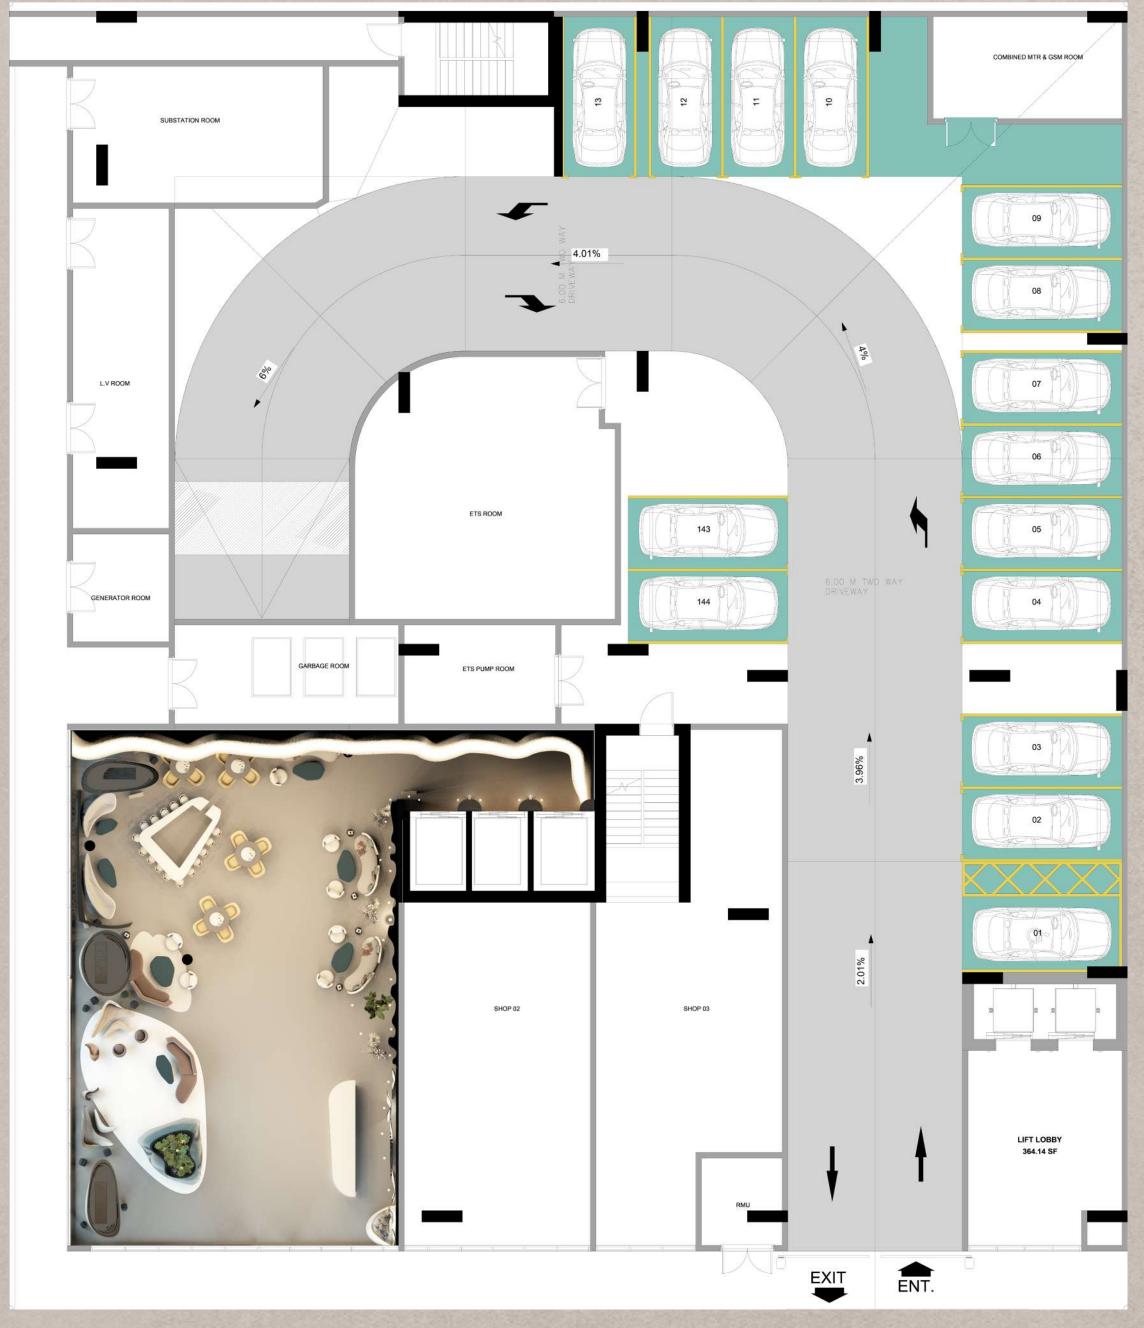

ent Layout Type C

Total Area: 1,755 Sqft







Two Bedroom Apartment Layout Type D

Total Area: 1,740 Sqft







Three Bedroom Apartment Layout Type A

Total Area: 2,639 Sqft



Pool View T06





Three Bedroom Apartment Layout Type B

Total Area: 2,303 Sqft



## Floor Plan 13th FLOOR

- 2 BEDROOM
- 3 BEDROOM







SKYZista





Pool View TO1





Two Bedroom Duplex Layout Type A

Total Area: 3,426 Sqft









#### Two Bedroom Duplex Layout Type B

Total Area: 2,536 Sqft









#### Two Bedroom Duplex Layout Type C

Total Area: 3,187 Sqft









#### Two Bedroom Duplex Layout Type D

Total Area: 2,518 Sqft









#### Two Bedroom Duplex Layout Type E

Total Area: 2,489 Sqft



Pool View T06





Three Bedroom Apartment Layout B

Total Area: 2,303 Sqft





## Luxurious Lobby







#### Private Office







30+Amenities