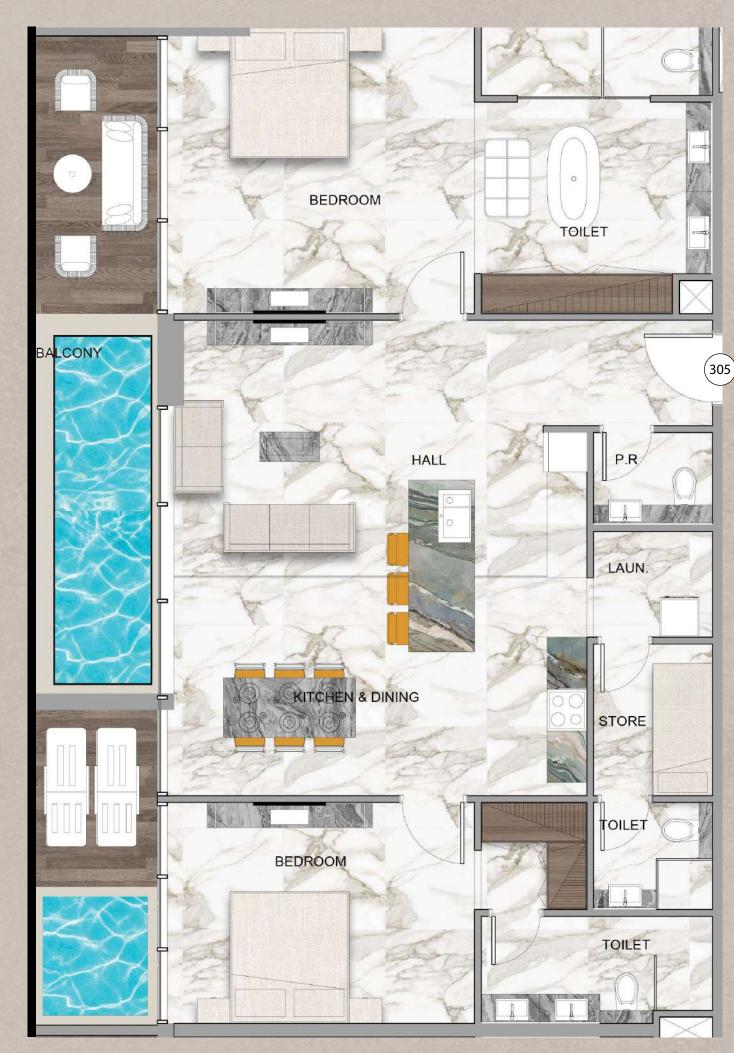

## Pool View TO1

Two Bedroom Apartment Layout Type A

Total Area: 1,733 Sqft

Two Bedroom Apartment Layout Type B
Total Area: 1,781 Sqft

Two Bedroom Apartment Layout Type C

Total Area: 1,755 Sqft

Two Bedroom Apartment Layout Type D

Total Area: 1,740 Sqft

Three Bedroom Apartment Layout Type A

Total Area: 2,639 Sqft

Pool View T06

Three Bedroom Apartment Layout Type B

Total Area: 2,303 Sqft