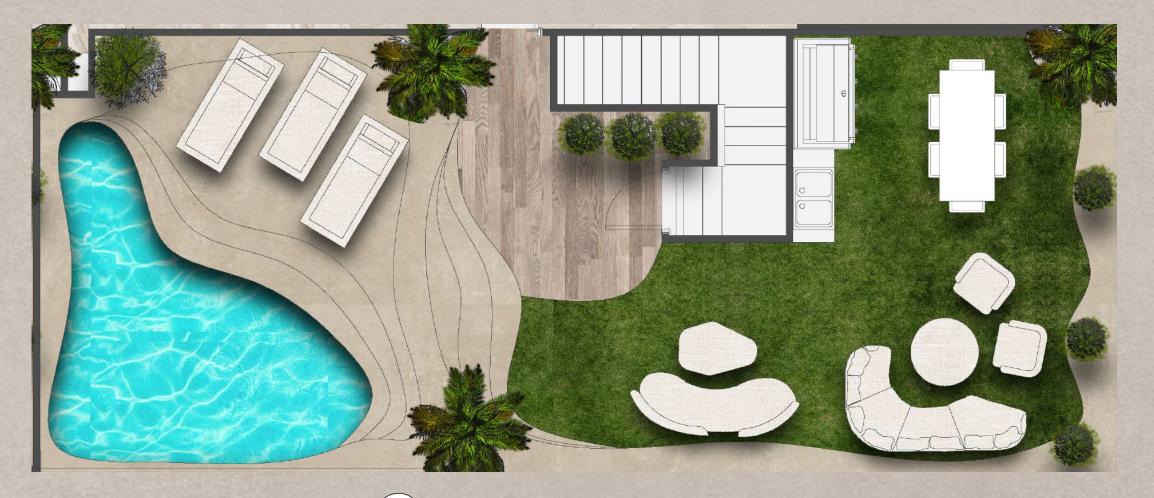

# Typical Floor Plan 3rd TO12th FLOOR

- 2 BEDROOM
- 3 BEDROOM





## Pool View TO1





Two Bedroom Apartment Layout Type A

Total Area: 1,733 Sqft







Two Bedroom Apartment Layout Type B
Total Area: 1,781 Sqft







Two Bedroom Apartment Layout Type C

Total Area: 1,755 Sqft







Two Bedroom Apartment Layout Type D

Total Area: 1,740 Sqft







Three Bedroom Apartment Layout Type A

Total Area: 2,639 Sqft



Pool View T06





Three Bedroom Apartment Layout Type B

Total Area: 2,303 Sqft



## Floor Plan 13th FLOOR

- 2 BEDROOM
- 3 BEDROOM







SKYZista





Pool View TO1





Two Bedroom Duplex Layout Type A

Total Area: 3,426 Sqft









#### Two Bedroom Duplex Layout Type B

Total Area: 2,536 Sqft









#### Two Bedroom Duplex Layout Type C

Total Area: 3,187 Sqft









#### Two Bedroom Duplex Layout Type D

Total Area: 2,518 Sqft









#### Two Bedroom Duplex Layout Type E

Total Area: 2,489 Sqft



Pool View T06





Three Bedroom Apartment Layout B

Total Area: 2,303 Sqft





## Luxurious Lobby







#### Private Office







30+Amenities