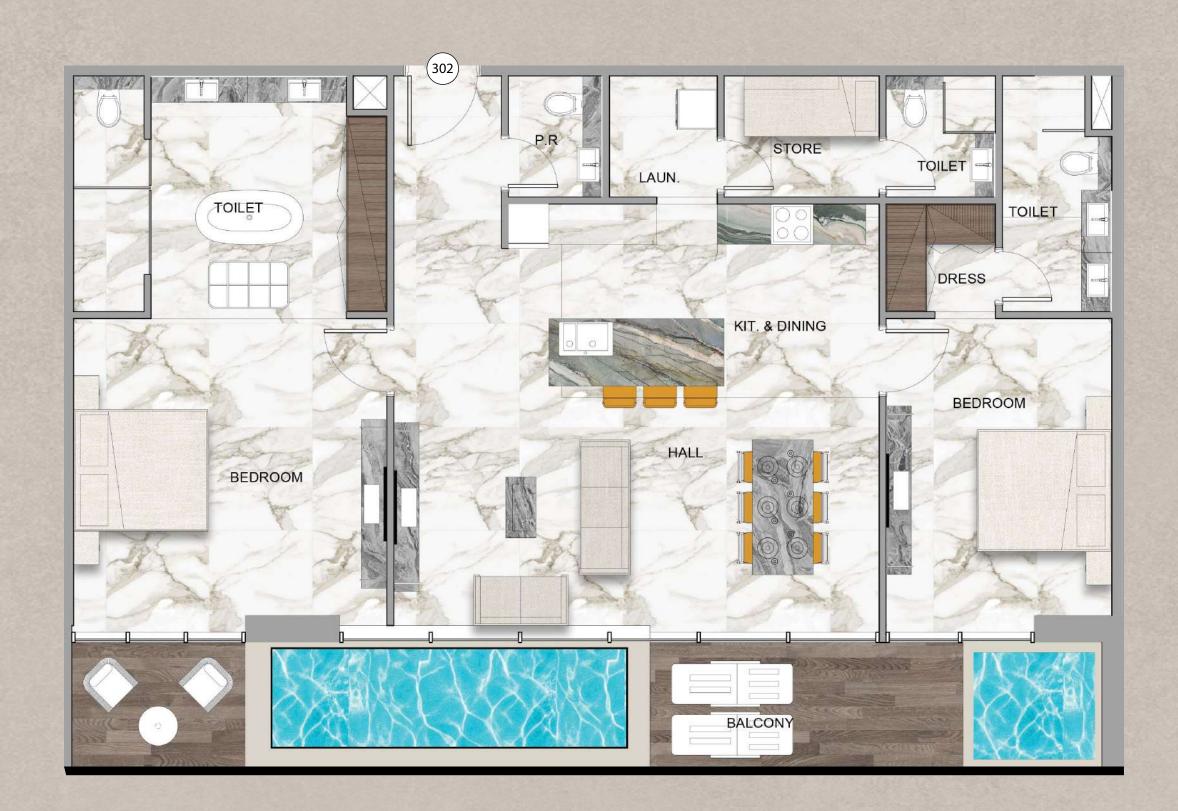

# Typical Floor Plan 3rd TO12th FLOOR

- 2 BEDROOM
- 3 BEDROOM

## Pool View TO1

Two Bedroom Apartment Layout Type A

Total Area: 1,733 Sqft

Two Bedroom Apartment Layout Type B
Total Area: 1,781 Sqft

Two Bedroom Apartment Layout Type C

Total Area: 1,755 Sqft

Two Bedroom Apartment Layout Type D

Total Area: 1,740 Sqft

Three Bedroom Apartment Layout Type A

Total Area: 2,639 Sqft

Pool View T06

Three Bedroom Apartment Layout Type B

Total Area: 2,303 Sqft