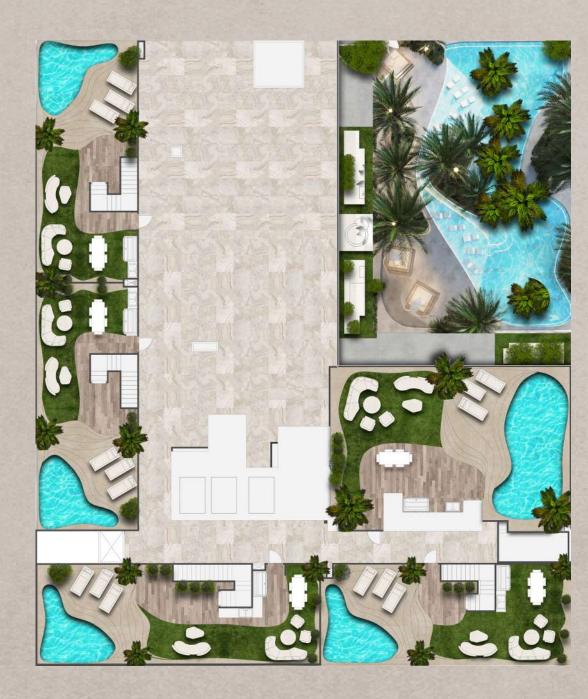

# Typical Floor Plan 3rd TO12th FLOOR

- 2 BEDROOM
- 3 BEDROOM





## Pool View TO1





Two Bedroom Apartment Layout Type A

Total Area: 1,733 Sqft







Two Bedroom Apartment Layout Type B
Total Area: 1,781 Sqft







Two Bedroom Apartment Layout Type C

Total Area: 1,755 Sqft







Two Bedroom Apartment Layout Type D

Total Area: 1,740 Sqft







Three Bedroom Apartment Layout Type A

Total Area: 2,639 Sqft



Pool View T06





Three Bedroom Apartment Layout Type B

Total Area: 2,303 Sqft



## Floor Plan 13th FLOOR

- 2 BEDROOM
- 3 BEDROOM







SKYZista





Pool View TO1





Two Bedroom Duplex Layout Type A

Total Area: 3,426 Sqft









#### Two Bedroom Duplex Layout Type B

Total Area: 2,536 Sqft









#### Two Bedroom Duplex Layout Type C

Total Area: 3,187 Sqft









#### Two Bedroom Duplex Layout Type D

Total Area: 2,518 Sqft









#### Two Bedroom Duplex Layout Type E

Total Area: 2,489 Sqft



Pool View T06





Three Bedroom Apartment Layout B

Total Area: 2,303 Sqft





## Luxurious Lobby







#### Private Office







30+Amenities