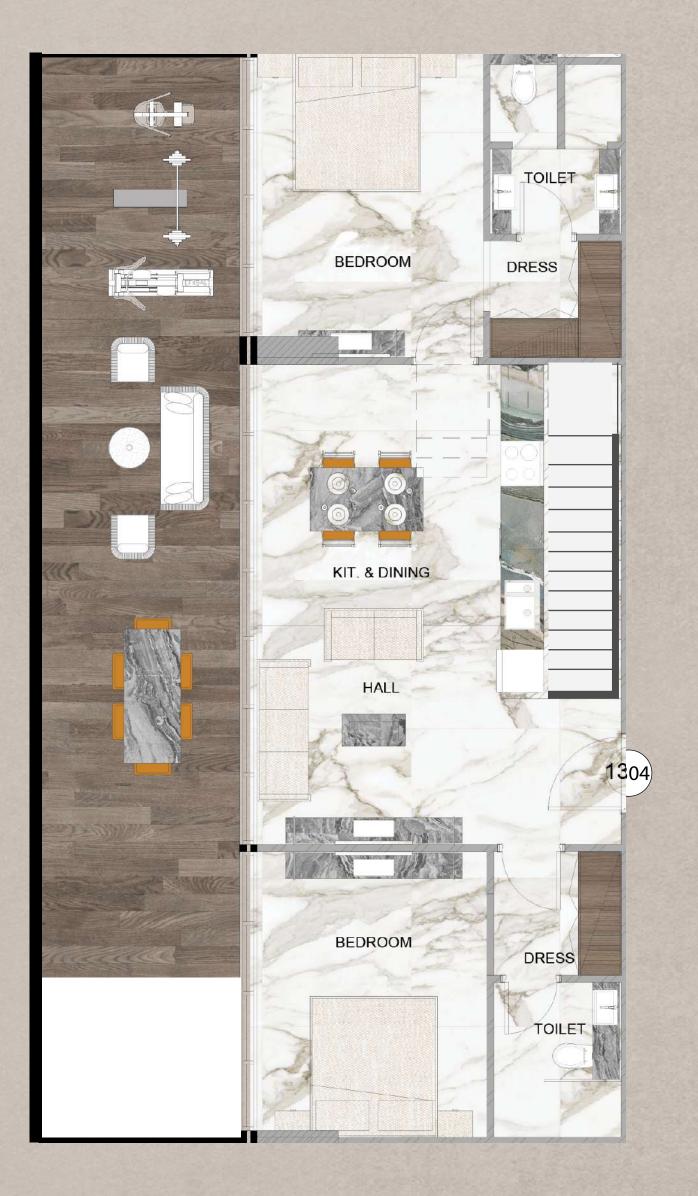

## Pool View TO1

Two Bedroom Apartment Layout Type A

Total Area: 1,733 Sqft

Two Bedroom Apartment Layout Type B
Total Area: 1,781 Sqft

Two Bedroom Apartment Layout Type C

Total Area: 1,755 Sqft

Two Bedroom Apartment Layout Type D

Total Area: 1,740 Sqft

Three Bedroom Apartment Layout Type A

Total Area: 2,639 Sqft

Pool View T06

Three Bedroom Apartment Layout Type B

Total Area: 2,303 Sqft