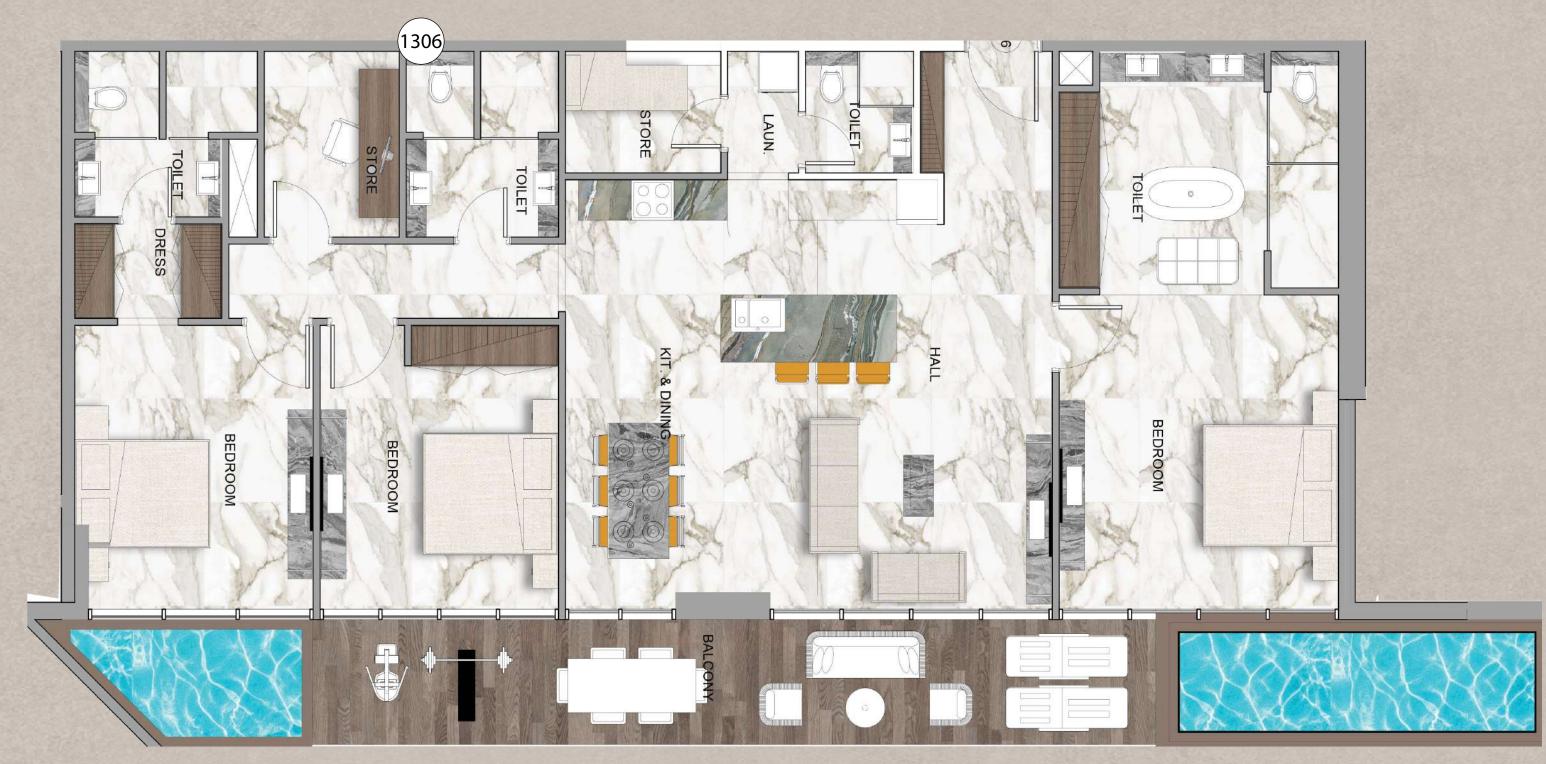

## Floor Plan 13th FLOOR

- 2 BEDROOM
- 3 BEDROOM

SKYZista

Pool View TO1

Two Bedroom Duplex Layout Type A

Total Area: 3,426 Sqft

#### Two Bedroom Duplex Layout Type B

Total Area: 2,536 Sqft

#### Two Bedroom Duplex Layout Type C

Total Area: 3,187 Sqft

#### Two Bedroom Duplex Layout Type D

Total Area: 2,518 Sqft

#### Two Bedroom Duplex Layout Type E

Total Area: 2,489 Sqft

Pool View T06

Three Bedroom Apartment Layout B

Total Area: 2,303 Sqft