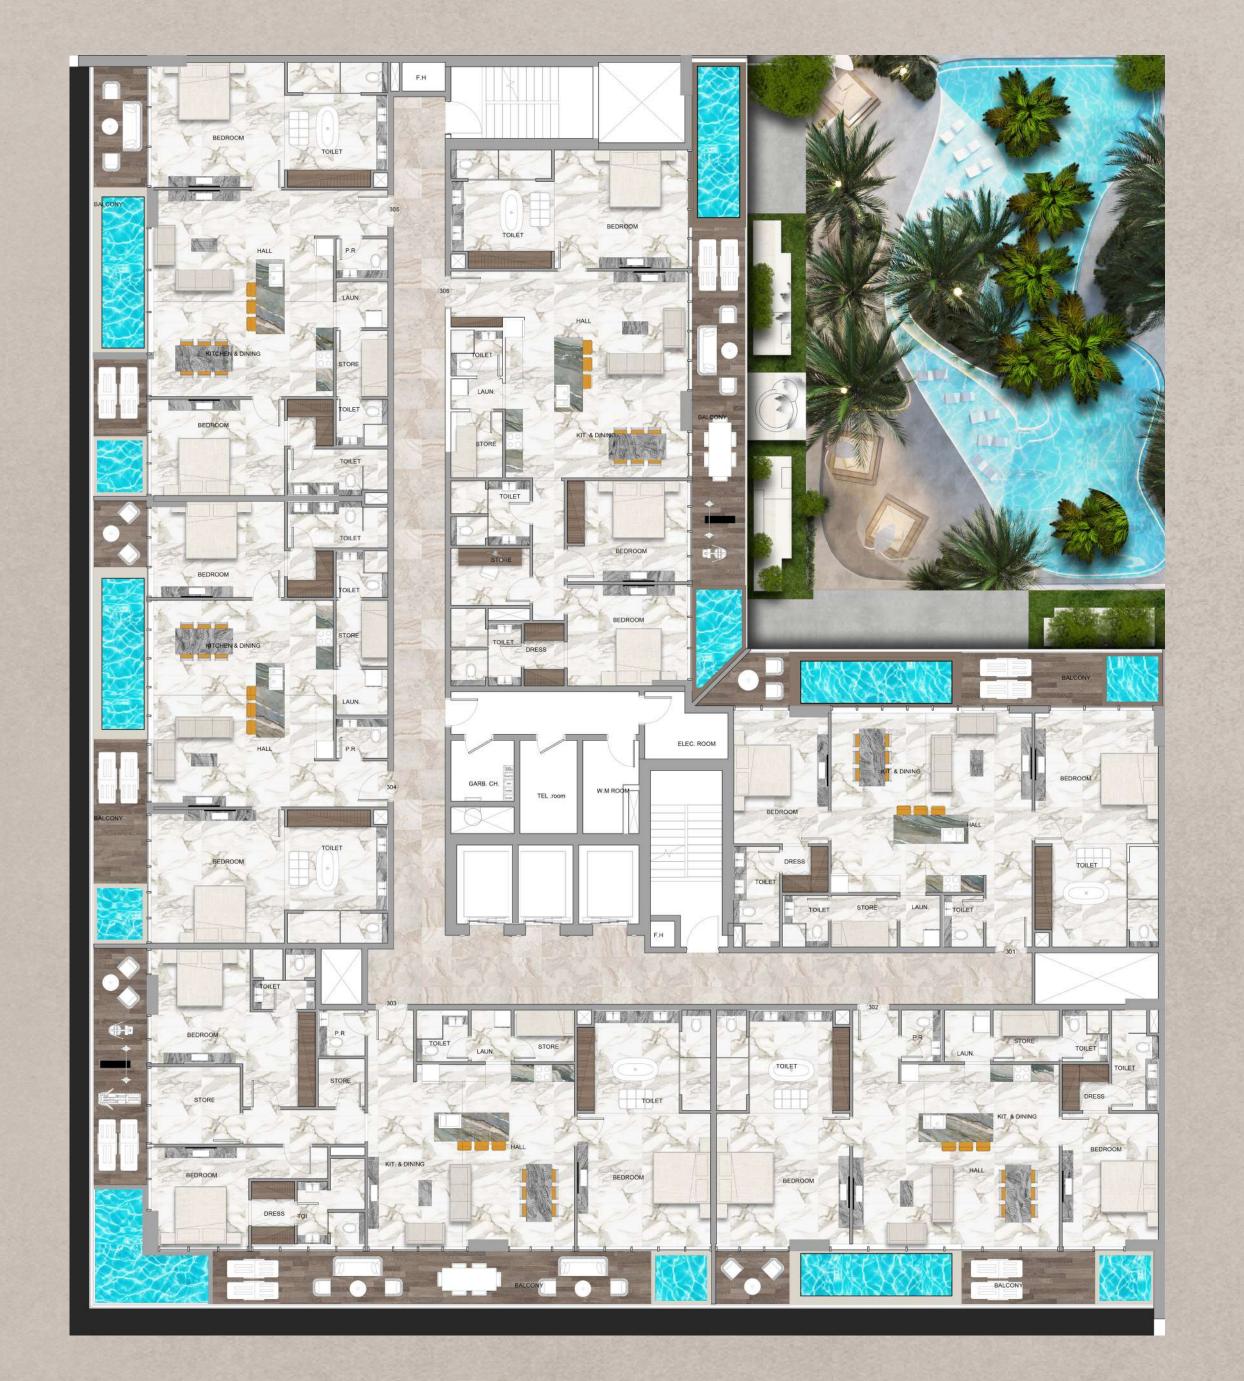

# Typical Floor Plan 3rd TO12th FLOOR

- 2 BEDROOM
- 3 BEDROOM

## Pool View TO1

Two Bedroom Apartment Layout Type A

Total Area: 1,733 Sqft

Two Bedroom Apartment Layout Type B
Total Area: 1,781 Sqft

Two Bedroom Apartment Layout Type C

Total Area: 1,755 Sqft

Two Bedroom Apartment Layout Type D

Total Area: 1,740 Sqft

Three Bedroom Apartment Layout Type A

Total Area: 2,639 Sqft

Pool View T06

Three Bedroom Apartment Layout Type B

Total Area: 2,303 Sqft