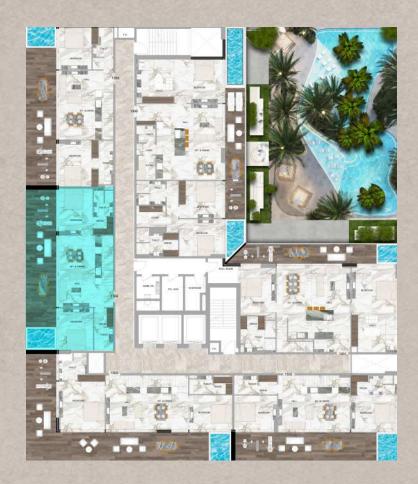

## Floor Plan 3rd to 12th Floor

## **Typical Floor Plan** 3rd TO12th FLOOR

2 BEDROOM

3 BEDROOM