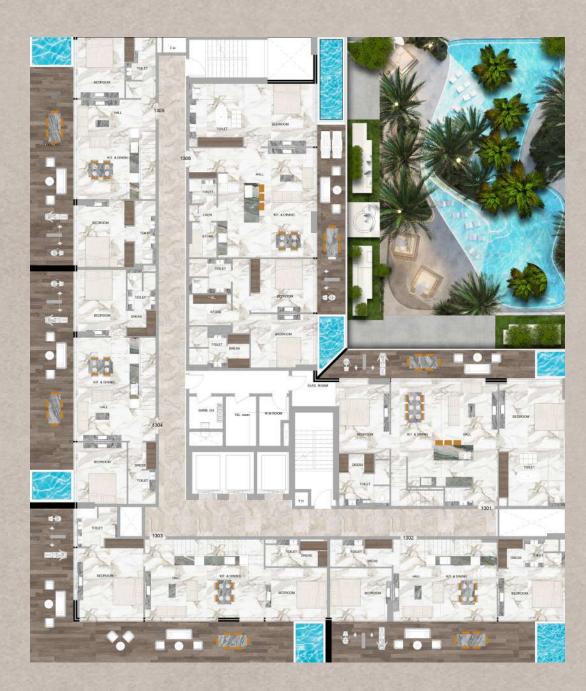

## Floor Plan 3rd to 12th Floor

## **Typical Floor Plan** 3rd TO12th FLOOR

2 BEDROOM

3 BEDROOM

#### Three Bedroom Apartment Layout Type B Total Area: 2,303 Sqft

Floor Plan 13th FLOOR

2 BEDROOM

3 BEDROOM