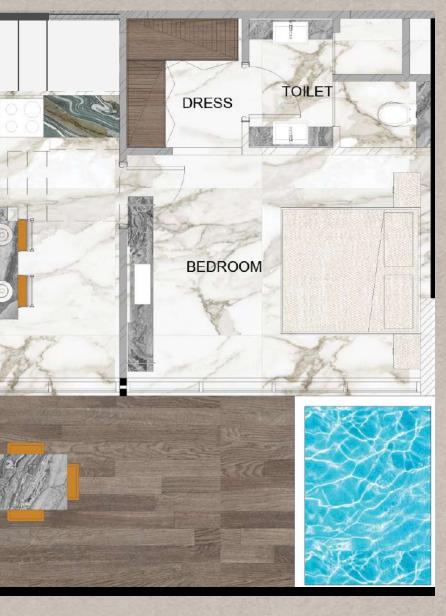

#### Pool View TO1

Two Bedroom Duplex Layout Type A Total Area: 3,426 Sqft

TOLLET DRESS BEDROOM BEDROOM