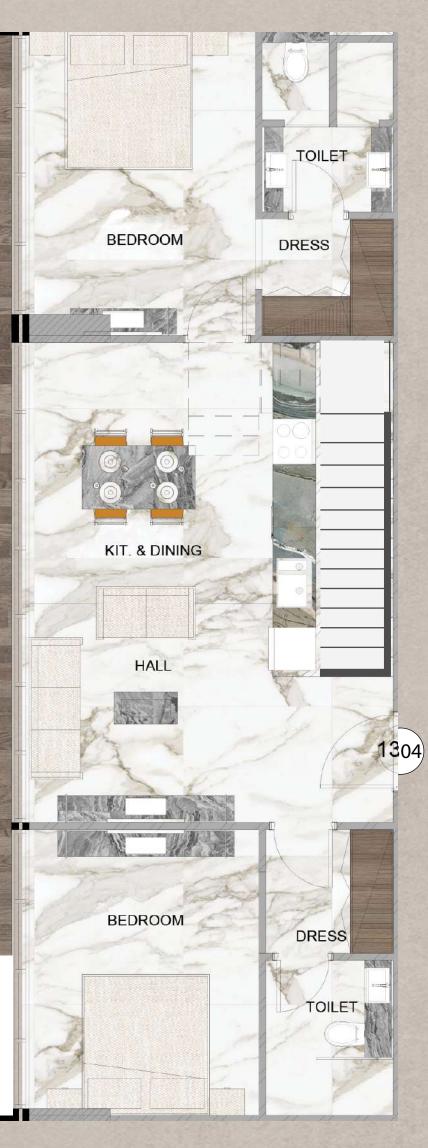

#### Pool View TO1

Two Bedroom Duplex Layout Type A Total Area: 3,426 Sqft

TOLLET DRESS BEDROOM BEDROOM