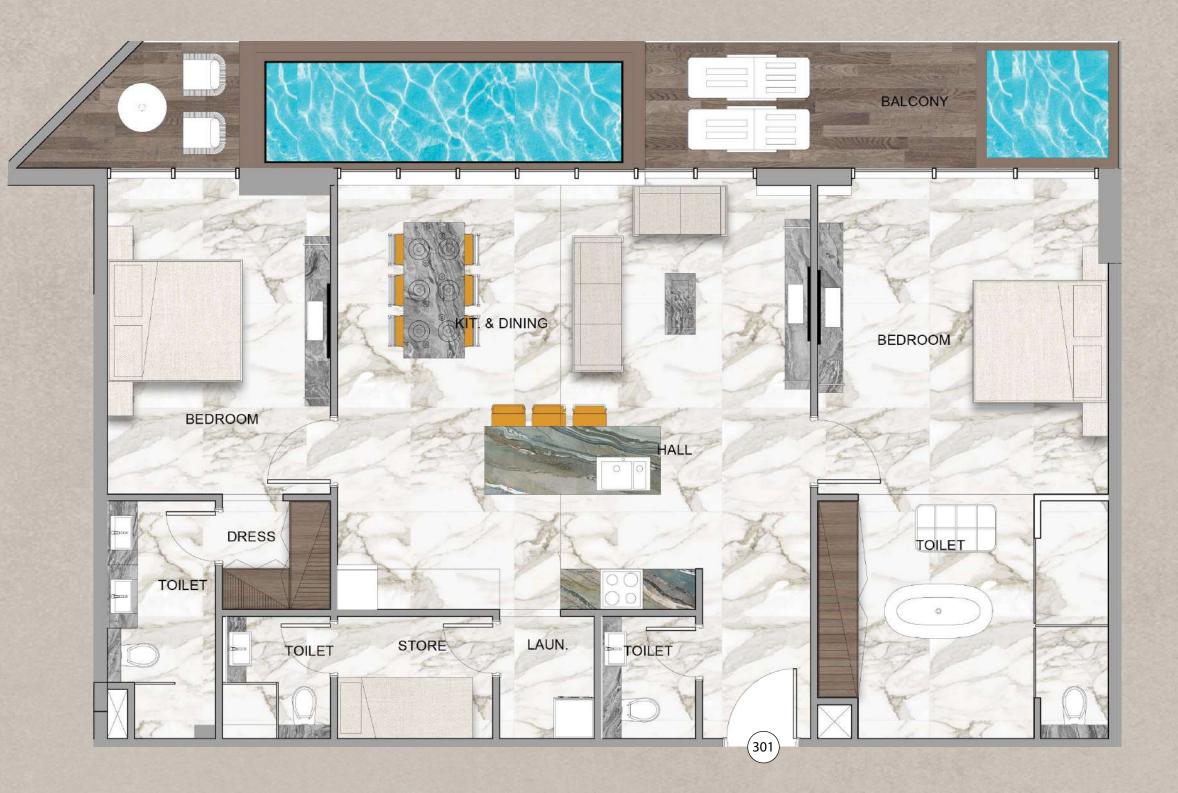

Motion Lights turn on noticing your movement, Smart IR Blaster controls your TV & other appliances, Alexa plays your playlist in the background.

### Heading Out

The Smart Door locks easily to ensure high security, Unused appliances switch off automatically, Real–time updates of your home anywhere you go.

### **Back to Home**

Easy door unlocking with keyless Smart Door, Smart Thermostat re-adjusts the temperature to your liking, Sit back & relax as Alexa surfs through entertainment options.



# Business Experience Operate your Business from Home





# Private Commercial Office









## Luxurious Bedrooms Where Luxury Meets Comfort





















## Floor Plan 3rd to 12th Floor





## **Typical Floor Plan** 3rd TO12th FLOOR

2 BEDROOM

3 BEDROOM







### Pool View TO 1





### Two Bedroom Apartment Layout Type A Total Area: 1,733 Sqft





#### Community View TO2





## Two Bedroom Apartment Layout Type B Total Area: 1,781 Sqft





#### Community View T04





Two Bedroom Apartment Layout Type C Total Area: 1,755 Sqft





#### Community View T05





## Two Bedroom Apartment Layout Type D Total Area: 1,740 Sqft





#### Community View **TO3**





#### Three Bedroom Apartment Layout Type A Total Area: 2,639 Sqft







#### Pool View T06



#### Three Bedroom Apartment Layout Type B Total Area: 2,303 Sqft





Floor Plan 13th FLOOR

2 BEDROOM

3 BEDROOM

















#### Pool View TO1





Two Bedroom Duplex Layout Type A Total Area: 3,426 Sqft





TOLLET DRESS BEDROOM BEDROOM



#### Community View TO2





Two Bedroom Duplex Layout Type B Total