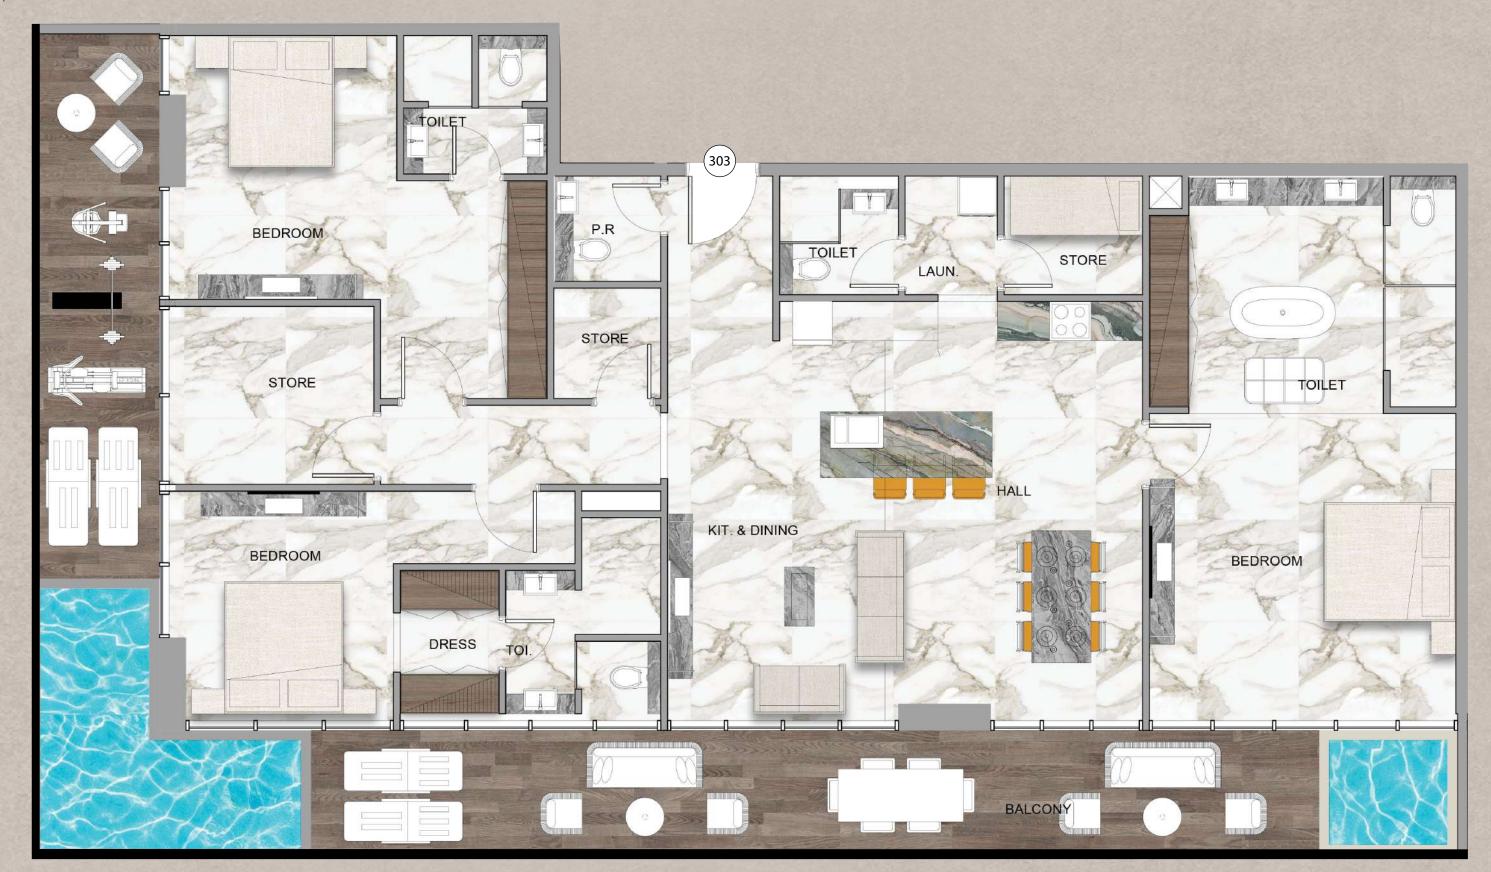

#### Pool View TO1

Two Bedroom Duplex Layout Type A Total Area: 3,426 Sqft

TOLLET DRESS BEDROOM BEDROOM