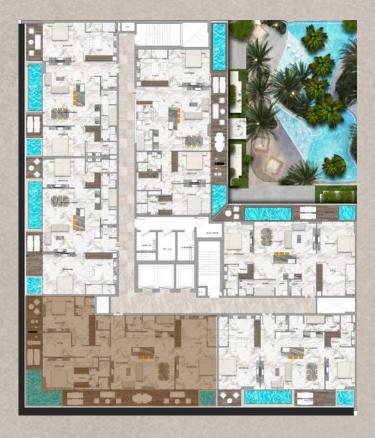

## Floor Plan 3rd to 12th Floor

## **Typical Floor Plan** 3rd TO12th FLOOR

2 BEDROOM

3 BEDROOM