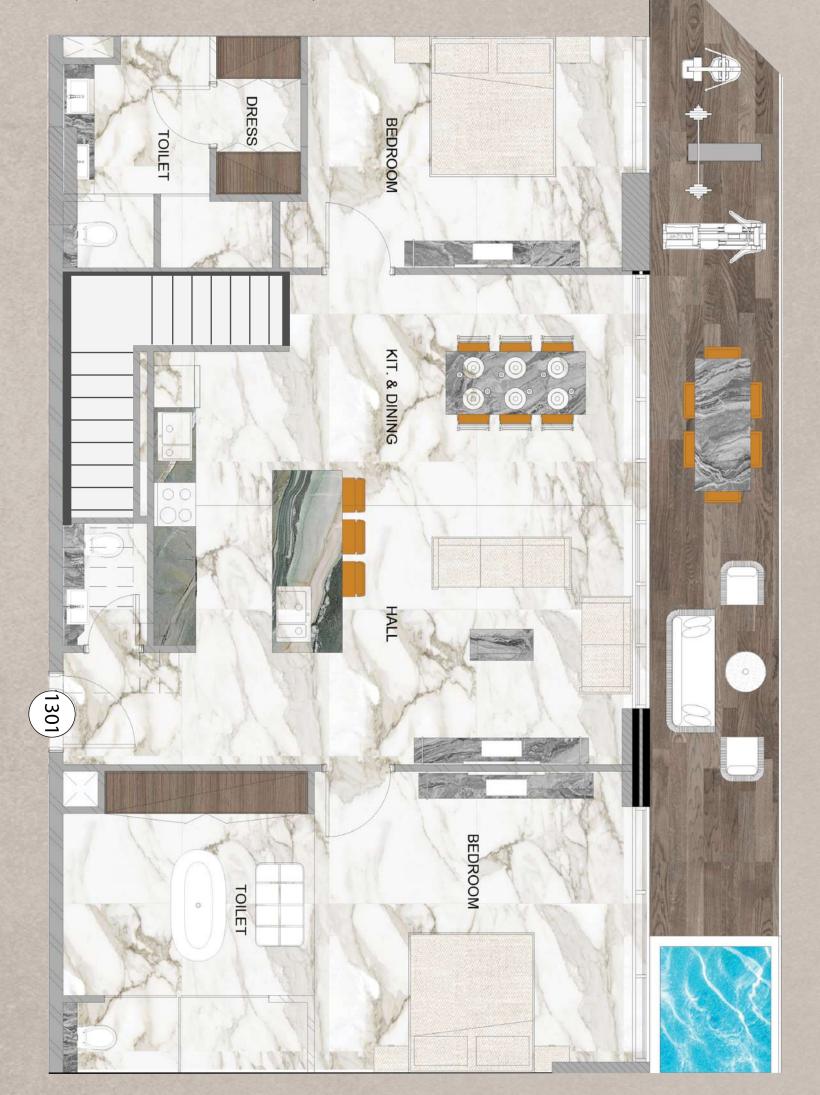

#### Pool View TO1

Two Bedroom Duplex Layout Type A Total Area: 3,426 Sqft

TOLLET DRESS BEDROOM BEDROOM