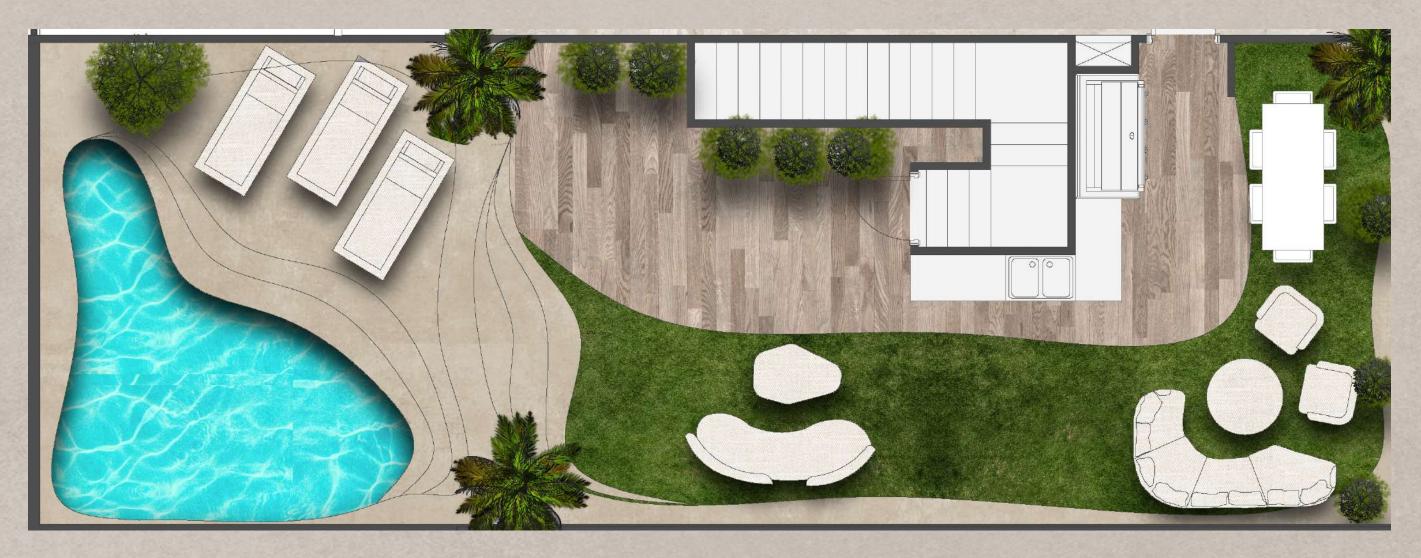

### Pool View TO 1

### Two Bedroom Apartment Layout Type A Total Area: 1,733 Sqft