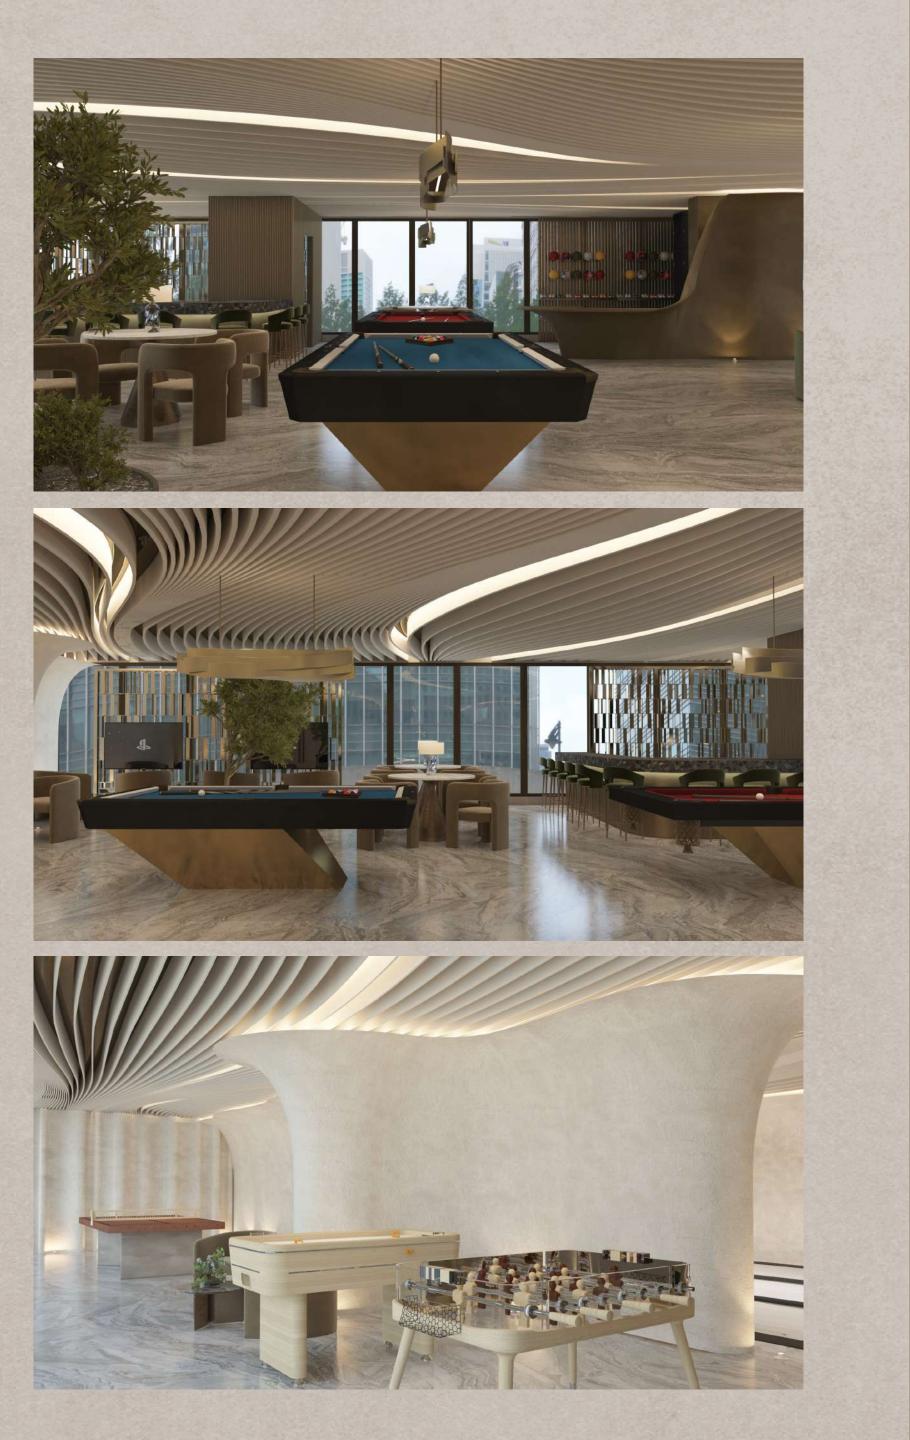

detail contributes to an unmatched living experience.

With modern aesthetics and timeless elegance, each residence at Sky Vista by Peace Homes Development is a masterpiece of bespoke furnishings and decor. Enjoy the exclusivity of your home, complete with amenities such as a private pool and open cinema. Experience comfort and convenience with stunning views and the added luxury of a private office space within the same complex at Sky Vista. Welcome to a lifestyle where luxury meets convenience in the heart of Dubai.

## Lobby Step Into Elegance Where Luxury Meets Welcome







## Amenities Discover over 30 luxury amenities at Sky Vista







# 30+ Amenities





## Panoramic Fitness Studio More Than Just A Workout Space





## Sky Vista Play Area Where Excitement Knows No Bounds.





## Sky Vista Luxury Pool Breathtaking Views







Smart Homes Blending Eco-Friendly Living with Easy Connectivity Powered by Alexa



### Waking Up

Alexa wakes you up with scheduled alarms, Smart Curtains unfold automatically, Smart Thermostat adjusts the room temperature for greater warmth.

### **Getting Ready**

Motion Lights turn on noticing your movement, Smart IR Blaster controls your TV & other appliances, Alexa plays your playlist in the background.

### Heading Out

The Smart Door locks easily to ensure high security, Unused appliances switch off automatically, Real–time updates of your home anywhere you go.

### **Back to Home**

Easy door unlocking with keyless Smart Door, Smart Thermostat re-adjusts the temperature to your liking, Sit back & relax as Alexa surfs through ent