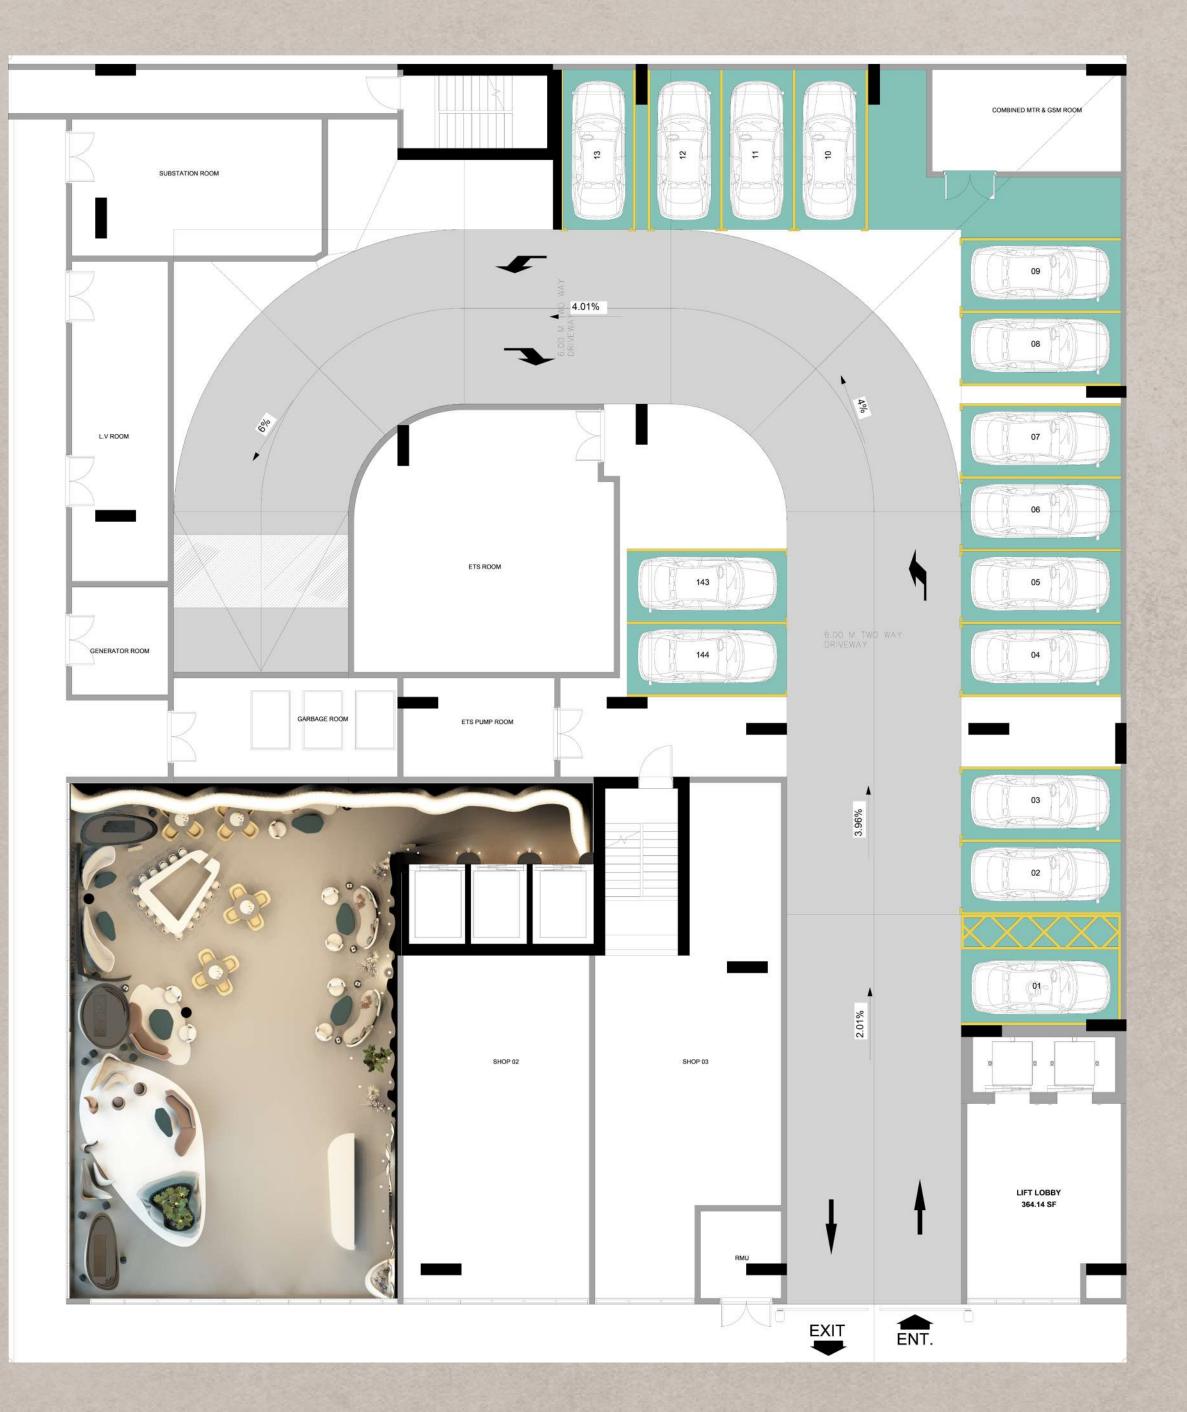

## Floor Plan 3rd to 12th Floor

## **Typical Floor Plan** 3rd TO12th FLOOR

2 BEDROOM

3 BEDROOM