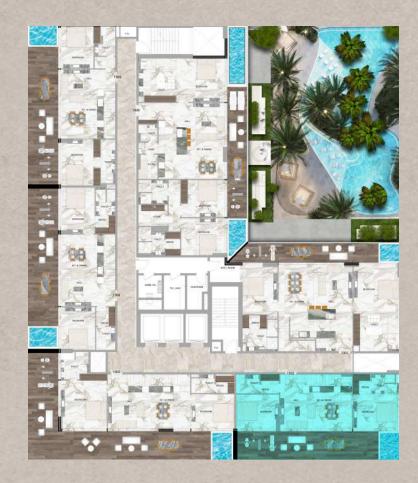

## Floor Plan 3rd to 12th Floor

## **Typical Floor Plan** 3rd TO12th FLOOR

2 BEDROOM

3 BEDROOM