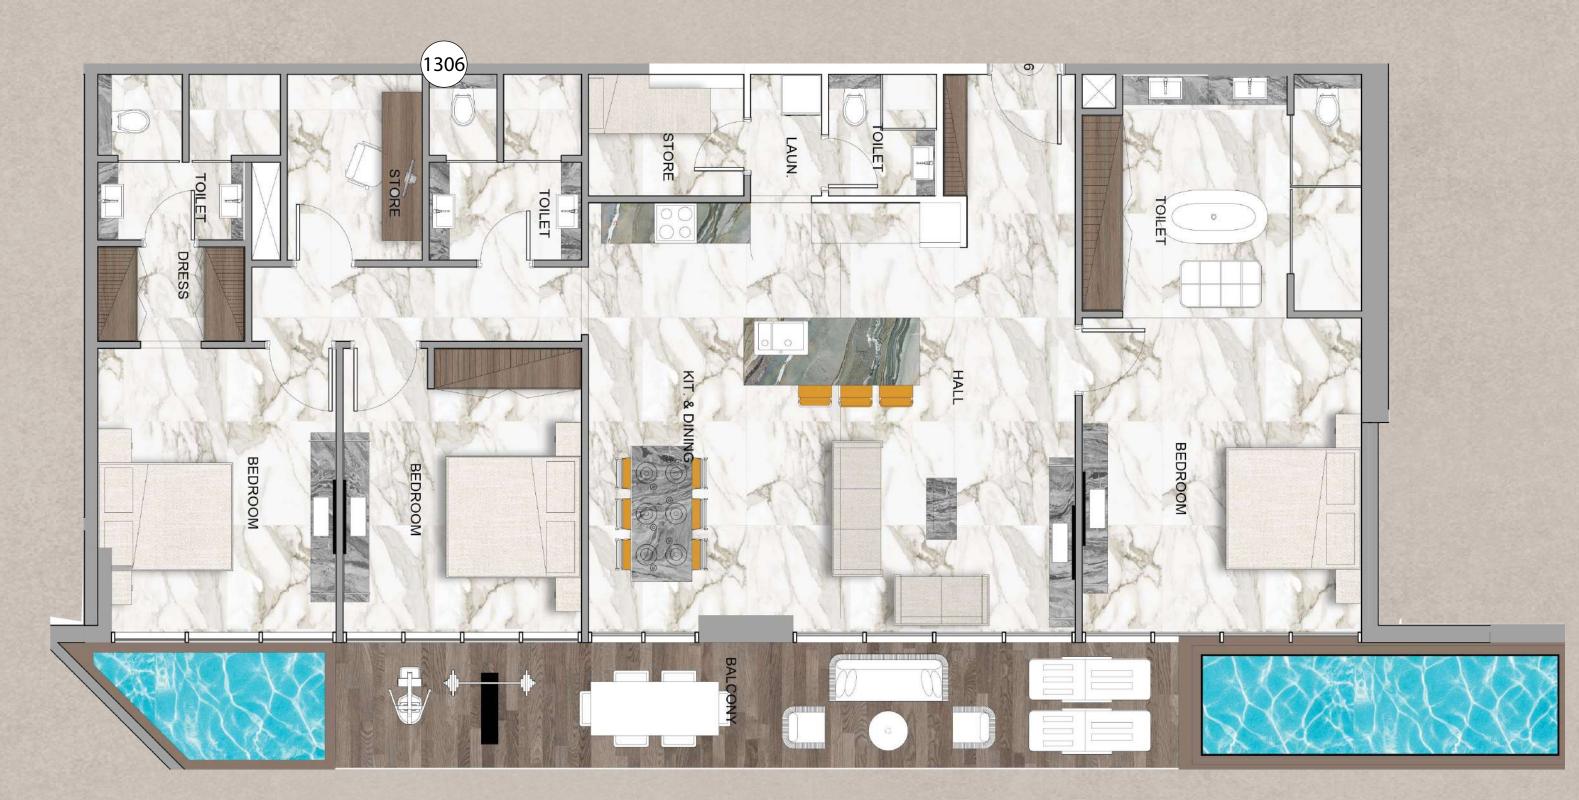

#### Pool View TO1

Two Bedroom Duplex Layout Type A Total Area: 3,426 Sqft

TOLLET DRESS BEDROOM BEDROOM