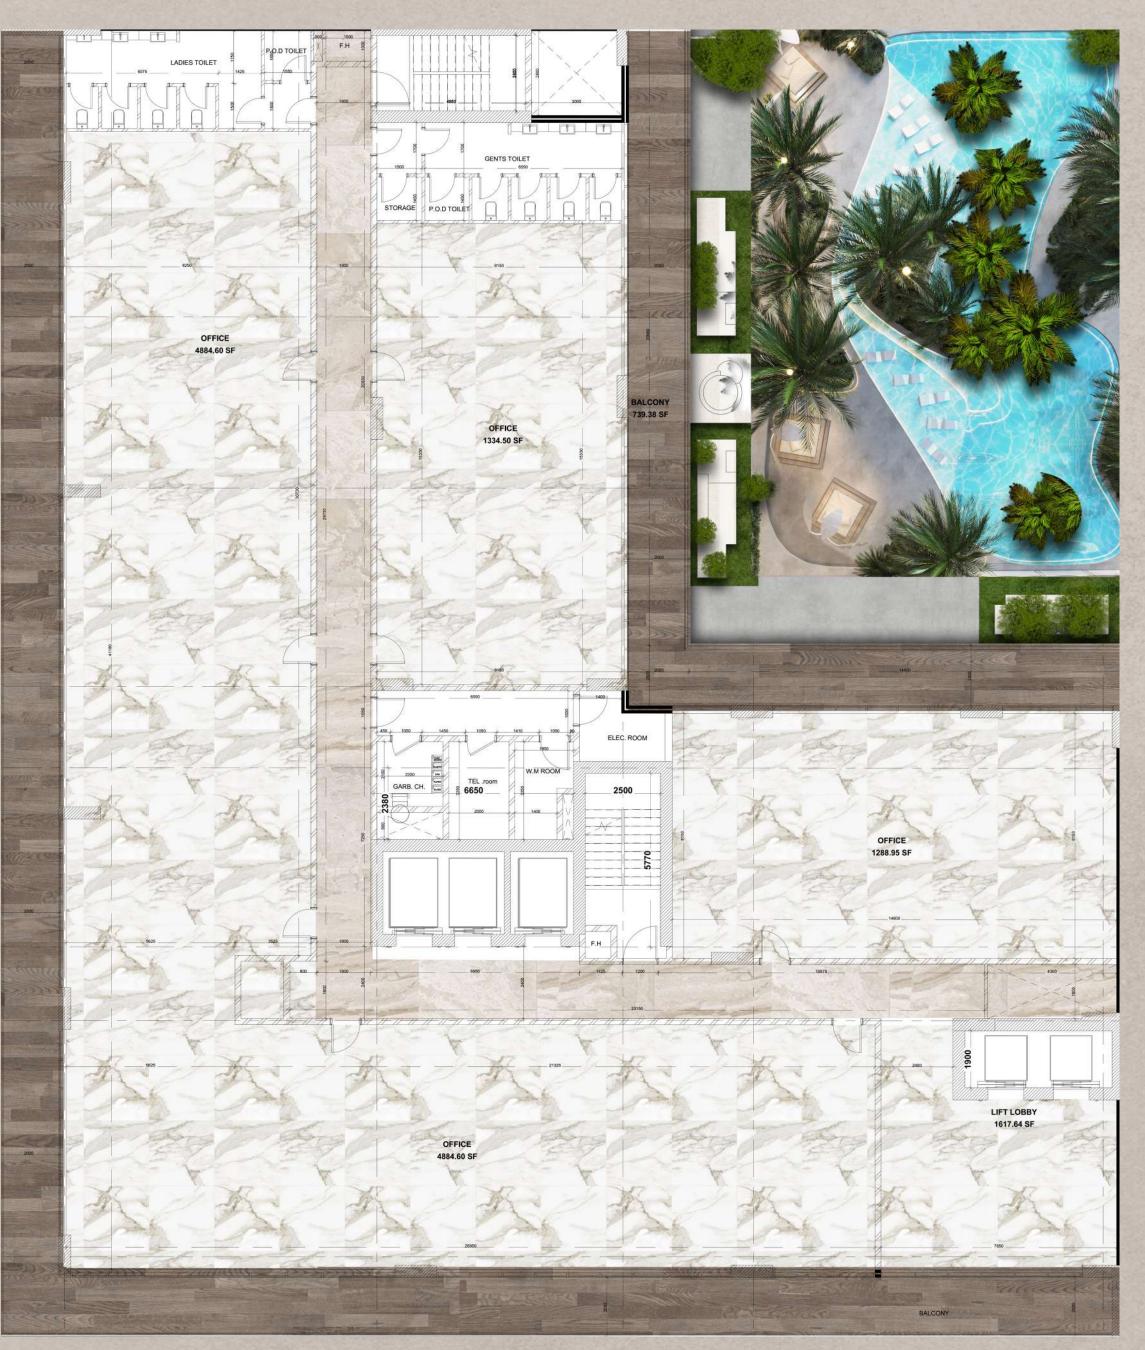

ivity Powered by Alexa



### Waking Up

Alexa wakes you up with scheduled alarms, Smart Curtains unfold automatically, Smart Thermostat adjusts the room temperature for greater warmth.

### **Getting Ready**

Motion Lights turn on noticing your movement, Smart IR Blaster controls your TV & other appliances, Alexa plays your playlist in the background.

### Heading Out

The Smart Door locks easily to ensure high security, Unused appliances switch off automatically, Real–time updates of your home anywhere you go.

### **Back to Home**

Easy door unlocking with keyless Smart Door, Smart Thermostat re-adjusts the temperature to your liking, Sit back & relax as Alexa surfs through entertainment options.



# Business Experience Operate your Business from Home





# Private Commercial Office









## Luxurious Bedrooms Where Luxury Meets Comfort





















## Floor Plan 3rd to 12th Floor





## **Typical Floor Plan** 3rd TO12th FLOOR

2 BEDROOM

3 BEDROOM







### Pool View TO 1





### Two Bedroom Apartment Layout Type A Total Area: 1,733 Sqft





#### Community View TO2





## Two Bedroom Apartment Layout Type B Total Area: 1,781 Sqft





#### Community View T04





Two Bedroom Apartment Layout Type C Total Area: 1,755 Sqft





#### Community View T05





## Two Bedroom Apartment Layout Type D Total Area: 1,740 Sqft





#### Community View **TO3**





#### Three Bedroom Apartment Layout Type A Total Area: 2,639 Sqft







#### Pool View T06



#### Three Bedroom Apartment Layout Type B Total Area: 2,303 Sqft





Floor Plan 13th FLOOR

2 BEDROOM

3 B