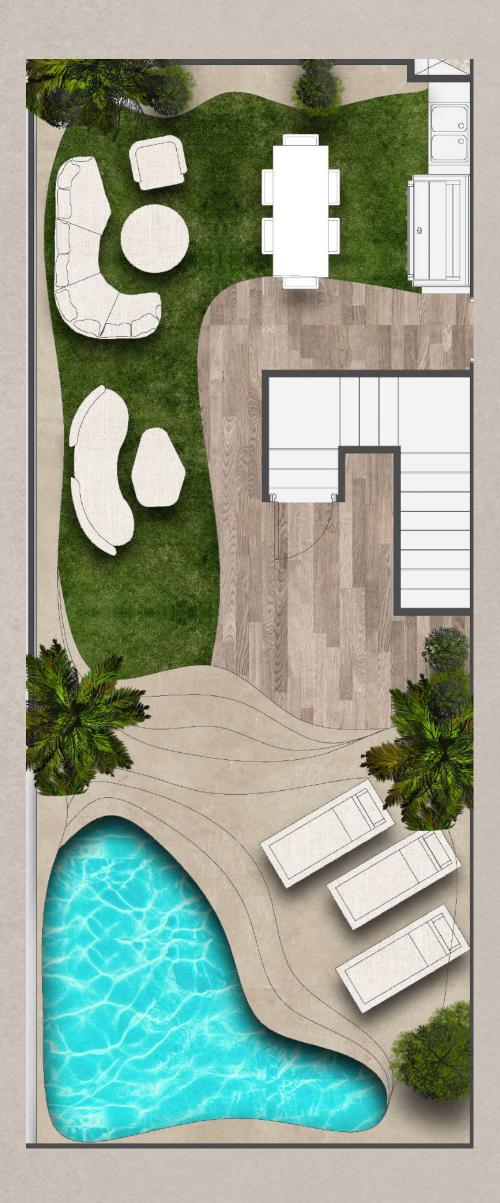

### Pool View TO 1

### Two Bedroom Apartment Layout Type A Total Area: 1,733 Sqft