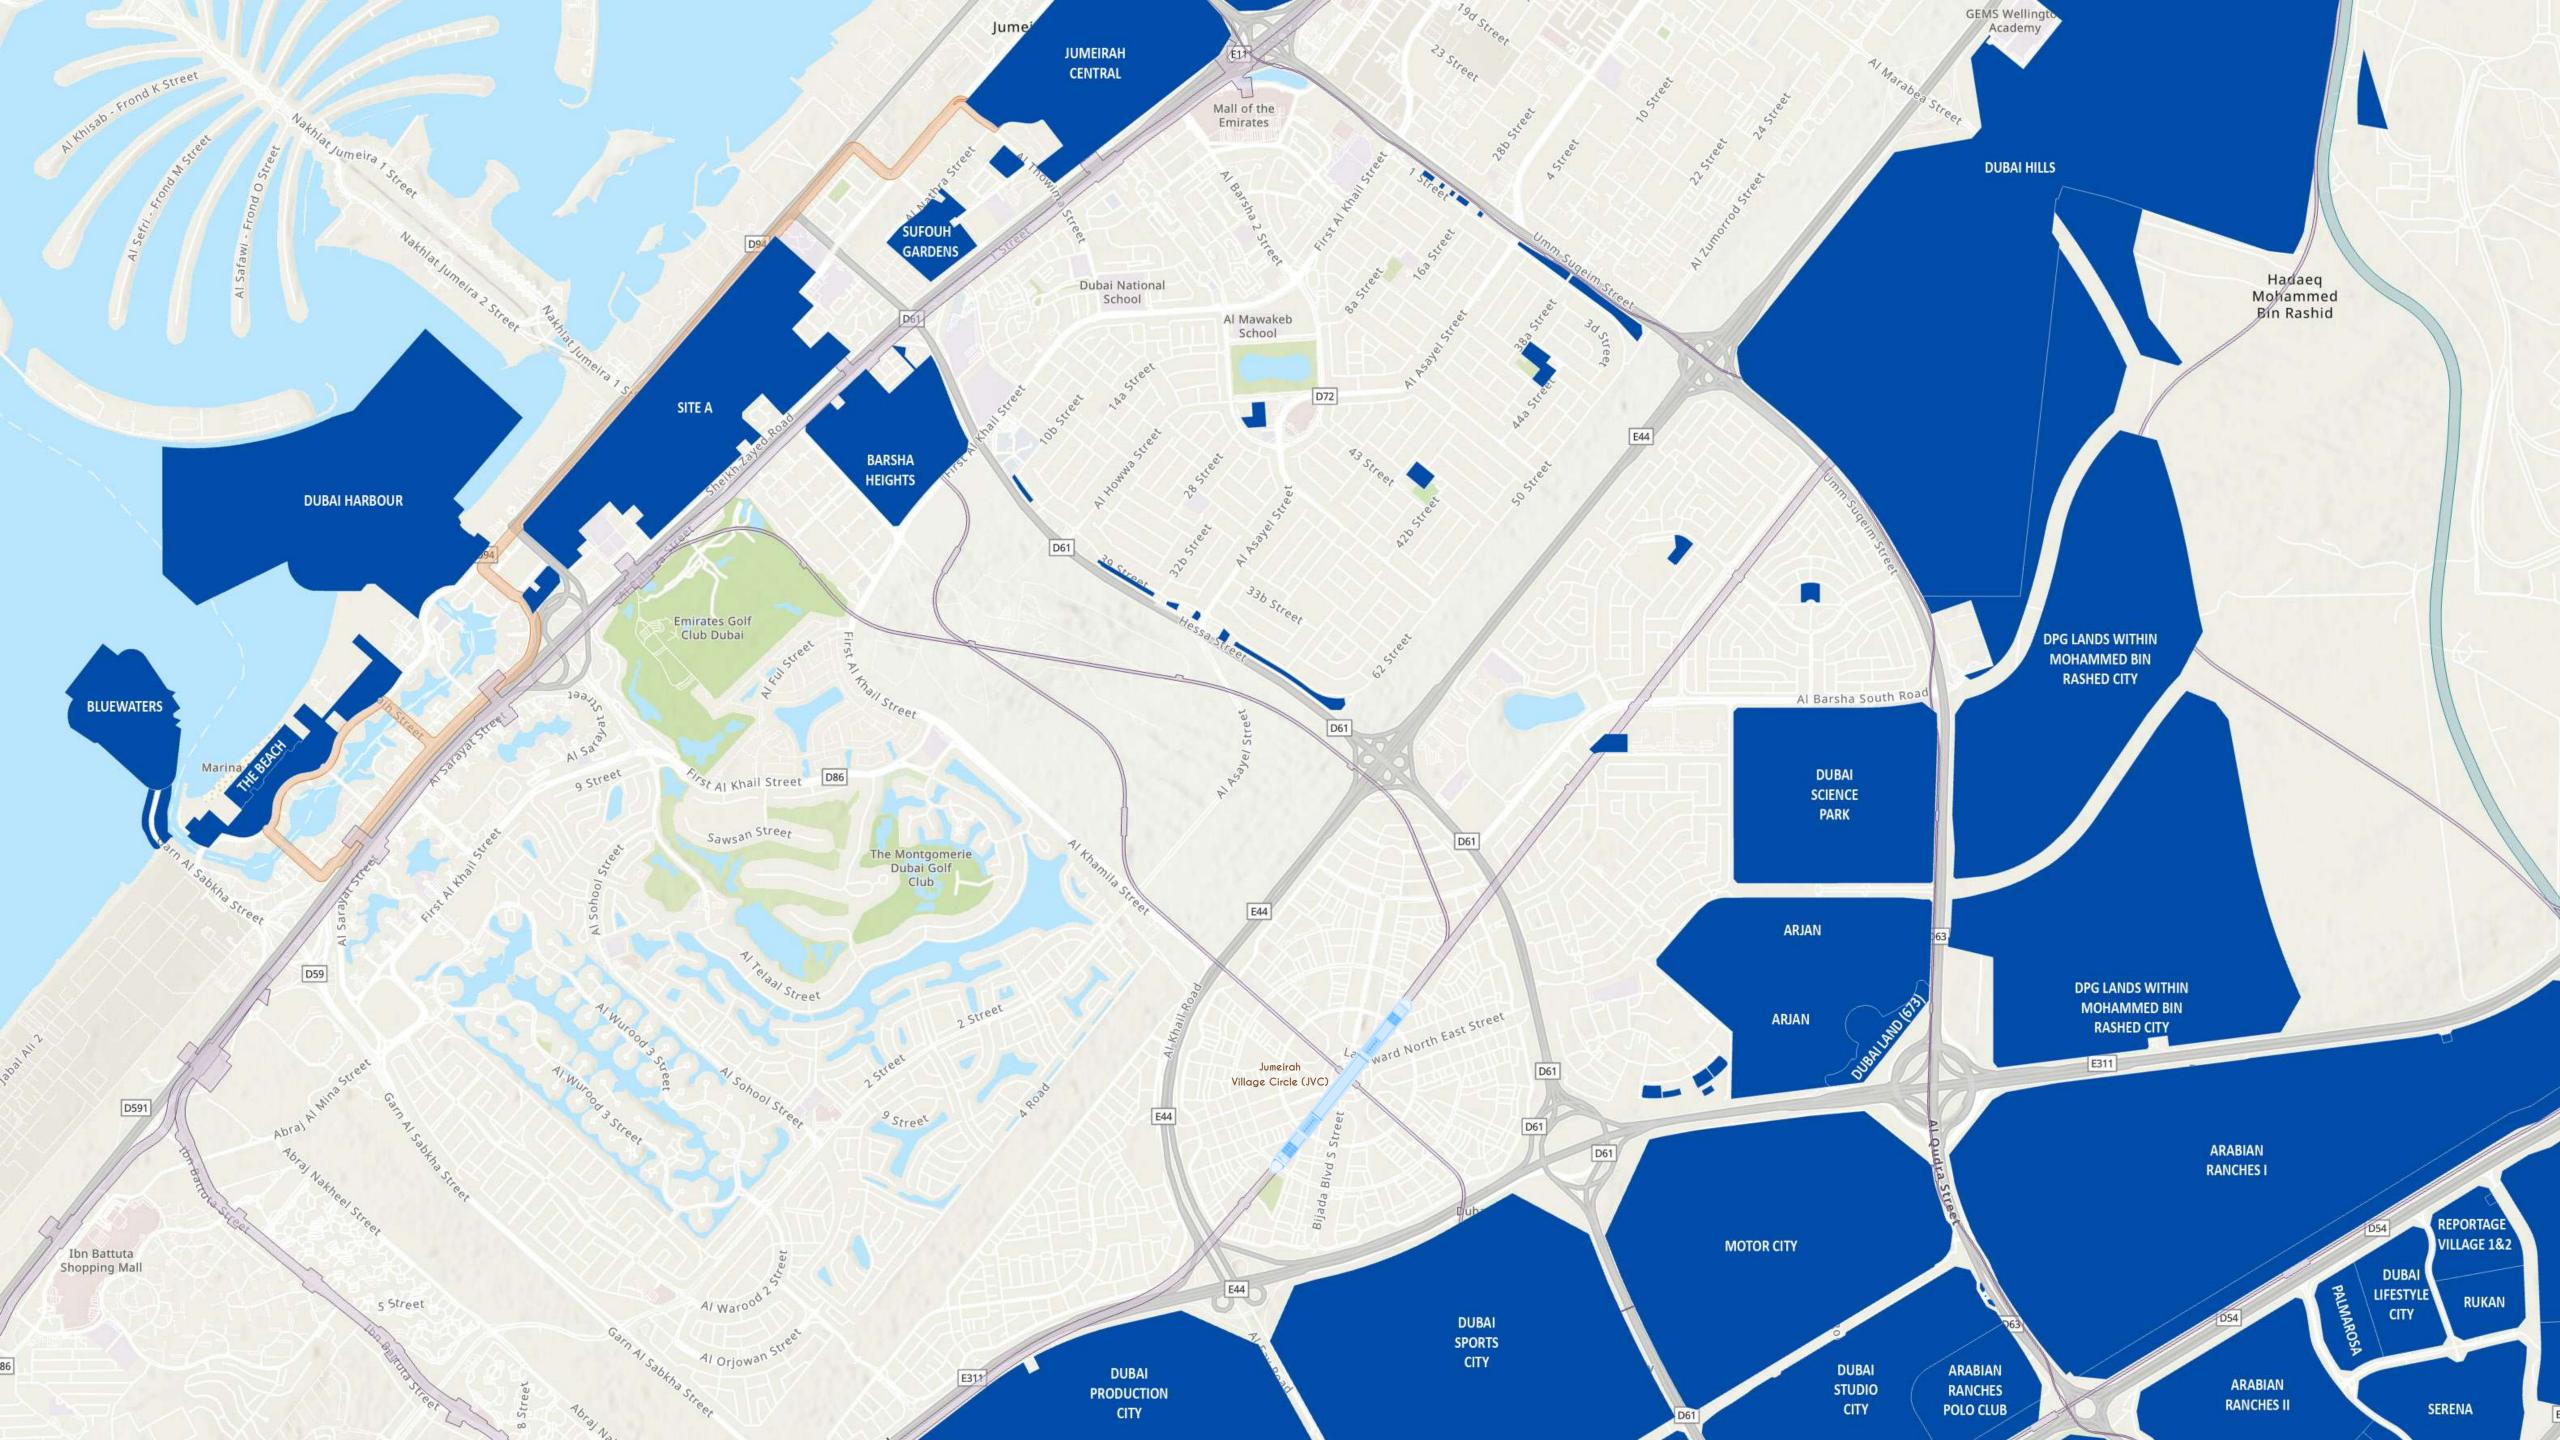

### **Dubai Real Estate Performance - Dubai Real Estate Markets**

Jumeirah Village Circle A Freehold Master Development Divided into Several Districts

Location Jumeirah Village Circle (JVC)

Dubai Metro Plan via Jumeirah Village Circle (JVC)