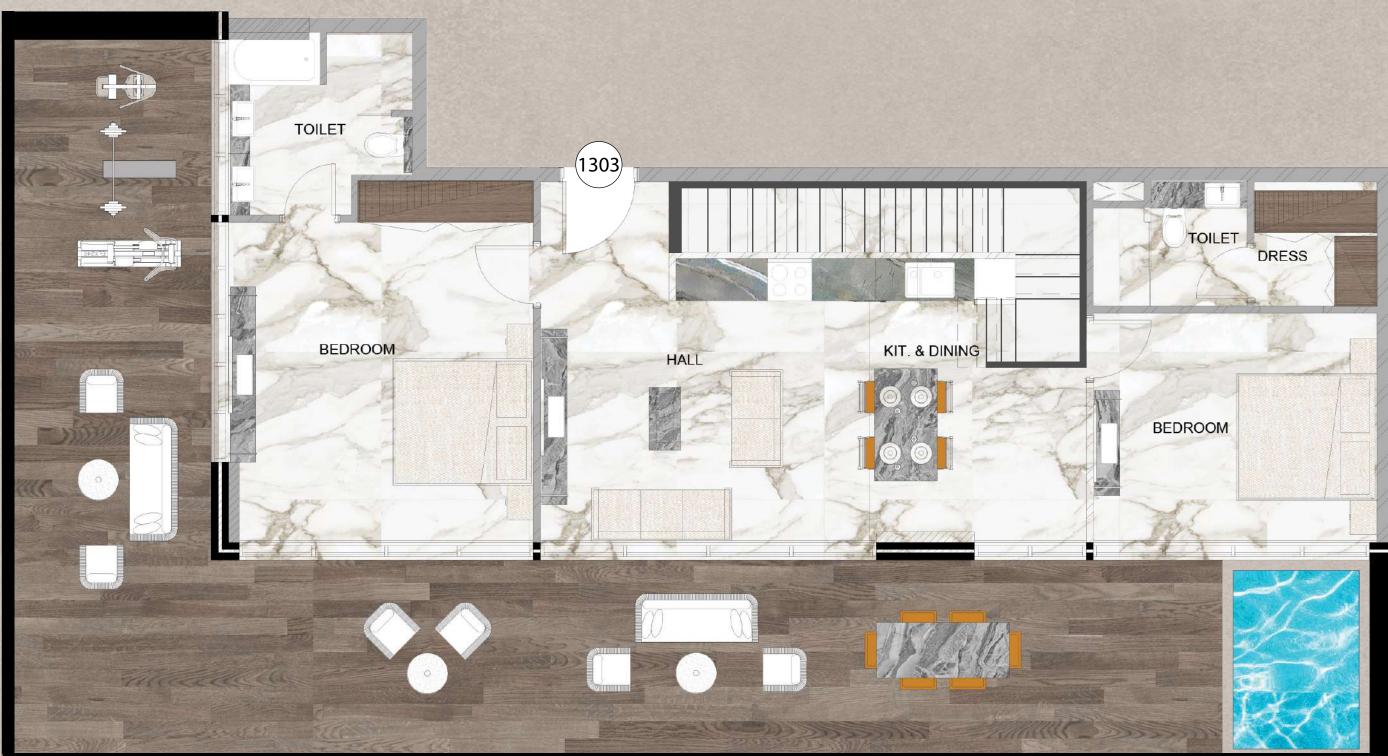

#### Pool View TO1

Two Bedroom Duplex Layout Type A Total Area: 3,426 Sqft

TOLLET DRESS BEDROOM BEDROOM