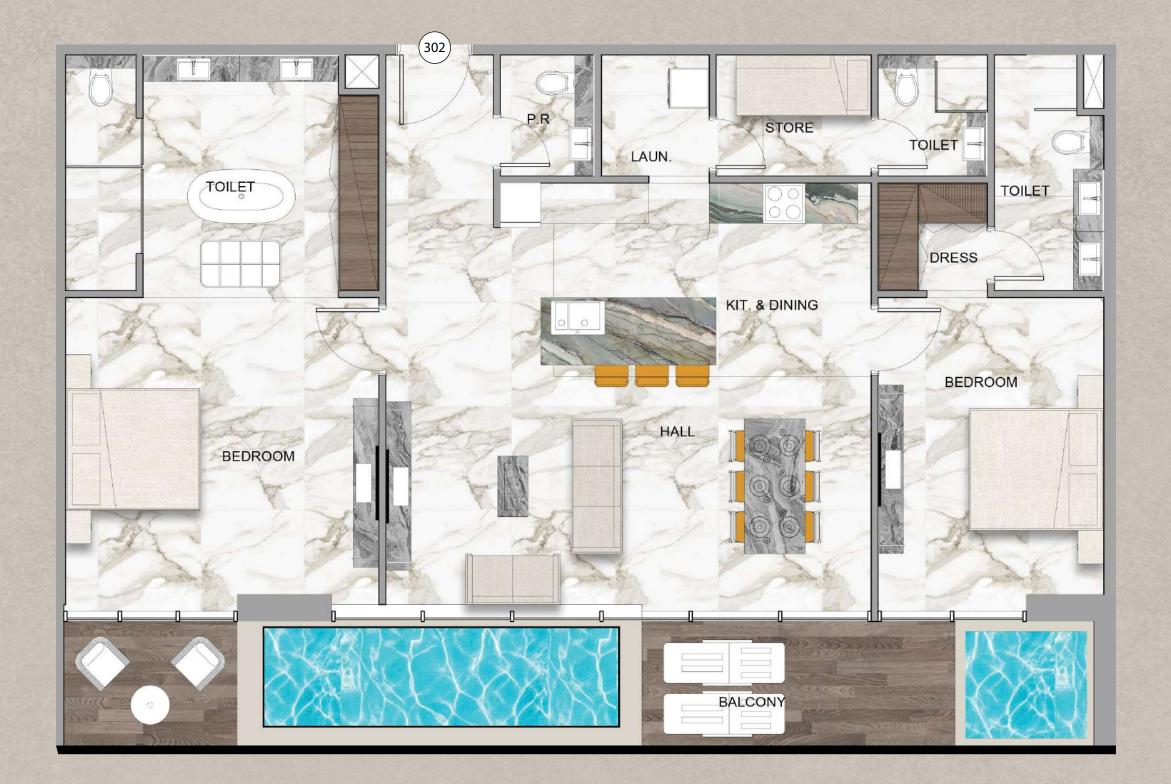

es, Alexa plays your playlist in the background.

### Heading Out

The Smart Door locks easily to ensure high security, Unused appliances switch off automatically, Real–time updates of your home anywhere you go.

### **Back to Home**

Easy door unlocking with keyless Smart Door, Smart Thermostat re-adjusts the temperature to your liking, Sit back & relax as Alexa surfs through entertainment options.



# Business Experience Operate your Business from Home





# Private Commercial Office









## Luxurious Bedrooms Where Luxury Meets Comfort





















## Floor Plan 3rd to 12th Floor





## **Typical Floor Plan** 3rd TO12th FLOOR

2 BEDROOM

3 BEDROOM







### Pool View TO 1





### Two Bedroom Apartment Layout Type A Total Area: 1,733 Sqft





#### Community View TO2





## Two Bedroom Apartment Layout Type B Total Area: 1,781 Sqft





#### Community View T04





Two Bedroom Apartment Layout Type C Total Area: 1,755 Sqft





#### Community View T05





## Two Bedroom Apartment Layout Type D Total Area: 1,740 Sqft





#### Community View **TO3**





#### Three Bedroom Apartment Layout Type A Total Area: 2,639 Sqft







#### Pool View T06



#### Three Bedroom Apartment Layout Type B Total Area: 2,303 Sqft





Floor Plan 13th FLOOR

2 BEDROOM

3 BEDROOM

















#### Pool View TO1





Two Bedroom Duplex Layout Type A Total Area: 3,426 Sqft





TOLLET DRESS BEDROOM BEDROOM



#### Community View TO2





Two Bedroom Duplex Layout Type B Total Area: 2,536 Sqft







#### Community View TO3





Two Bedroom Duplex Layout Type C Total Area: