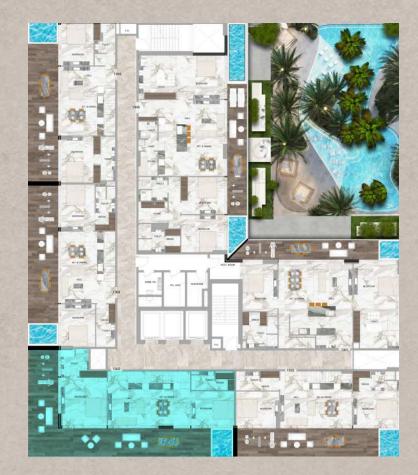

## Floor Plan 3rd to 12th Floor

## **Typical Floor Plan** 3rd TO12th FLOOR

2 BEDROOM

3 BEDROOM