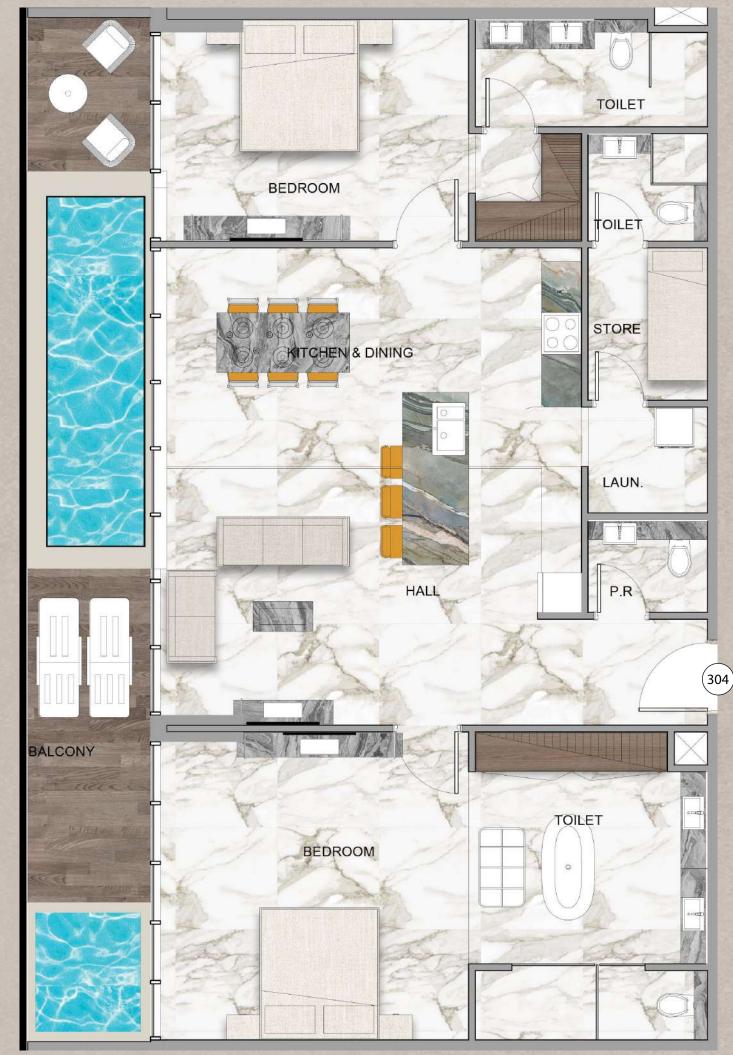

o ensure high security, Unused appliances switch off automatically, Real–time updates of your home anywhere you go.

### **Back to Home**

Easy door unlocking with keyless Smart Door, Smart Thermostat re-adjusts the temperature to your liking, Sit back & relax as Alexa surfs through entertainment options.



# Business Experience Operate your Business from Home





# Private Commercial Office









## Luxurious Bedrooms Where Luxury Meets Comfort





















## Floor Plan 3rd to 12th Floor





## **Typical Floor Plan** 3rd TO12th FLOOR

2 BEDROOM

3 BEDROOM







### Pool View TO 1





### Two Bedroom Apartment Layout Type A Total Area: 1,733 Sqft





#### Community View TO2





## Two Bedroom Apartment Layout Type B Total Area: 1,781 Sqft





#### Community View T04





Two Bedroom Apartment Layout Type C Total Area: 1,755 Sqft





#### Community View T05





## Two Bedroom Apartment Layout Type D Total Area: 1,740 Sqft





#### Community View **TO3**





#### Three Bedroom Apartment Layout Type A Total Area: 2,639 Sqft







#### Pool View T06



#### Three Bedroom Apartment Layout Type B Total Area: 2,303 Sqft





Floor Plan 13th FLOOR

2 BEDROOM

3 BEDROOM

















#### Pool View TO1





Two Bedroom Duplex Layout Type A Total Area: 3,426 Sqft





TOLLET DRESS BEDROOM BEDROOM



#### Community View TO2





Two Bedroom Duplex Layout Type B Total Area: 2,536 Sqft







#### Community View TO3





Two Bedroom Duplex Layout Type C Total Area: 3,187 Sqft









#### Community View TO4





Two Bedroom Duplex Layout Type D Total Area: 2