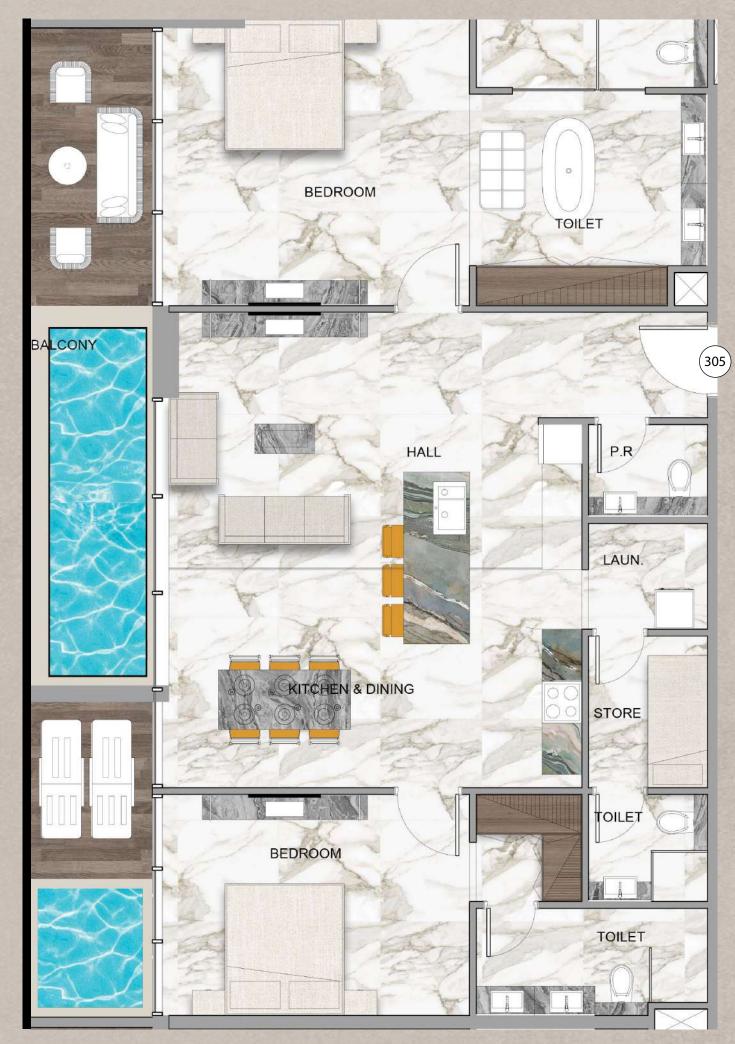

home anywhere you go.

### **Back to Home**

Easy door unlocking with keyless Smart Door, Smart Thermostat re-adjusts the temperature to your liking, Sit back & relax as Alexa surfs through entertainment options.



# Business Experience Operate your Business from Home





# Private Commercial Office









## Luxurious Bedrooms Where Luxury Meets Comfort





















## Floor Plan 3rd to 12th Floor





## **Typical Floor Plan** 3rd TO12th FLOOR

2 BEDROOM

3 BEDROOM







### Pool View TO 1





### Two Bedroom Apartment Layout Type A Total Area: 1,733 Sqft





#### Community View TO2





## Two Bedroom Apartment Layout Type B Total Area: 1,781 Sqft





#### Community View T04





Two Bedroom Apartment Layout Type C Total Area: 1,755 Sqft





#### Community View T05





## Two Bedroom Apartment Layout Type D Total Area: 1,740 Sqft





#### Community View **TO3**





#### Three Bedroom Apartment Layout Type A Total Area: 2,639 Sqft







#### Pool View T06



#### Three Bedroom Apartment Layout Type B Total Area: 2,303 Sqft





Floor Plan 13th FLOOR

2 BEDROOM

3 BEDROOM

















#### Pool View TO1





Two Bedroom Duplex Layout Type A Total Area: 3,426 Sqft





TOLLET DRESS BEDROOM BEDROOM



#### Community View TO2





Two Bedroom Duplex Layout Type B Total Area: 2,536 Sqft







#### Community View TO3





Two Bedroom Duplex Layout Type C Total Area: 3,187 Sqft









#### Community View TO4





Two Bedroom Duplex Layout Type D Total Area: 2,518 Sqft









#### Community View T05





Two Bedroom Duplex Layout Type E Total Area: