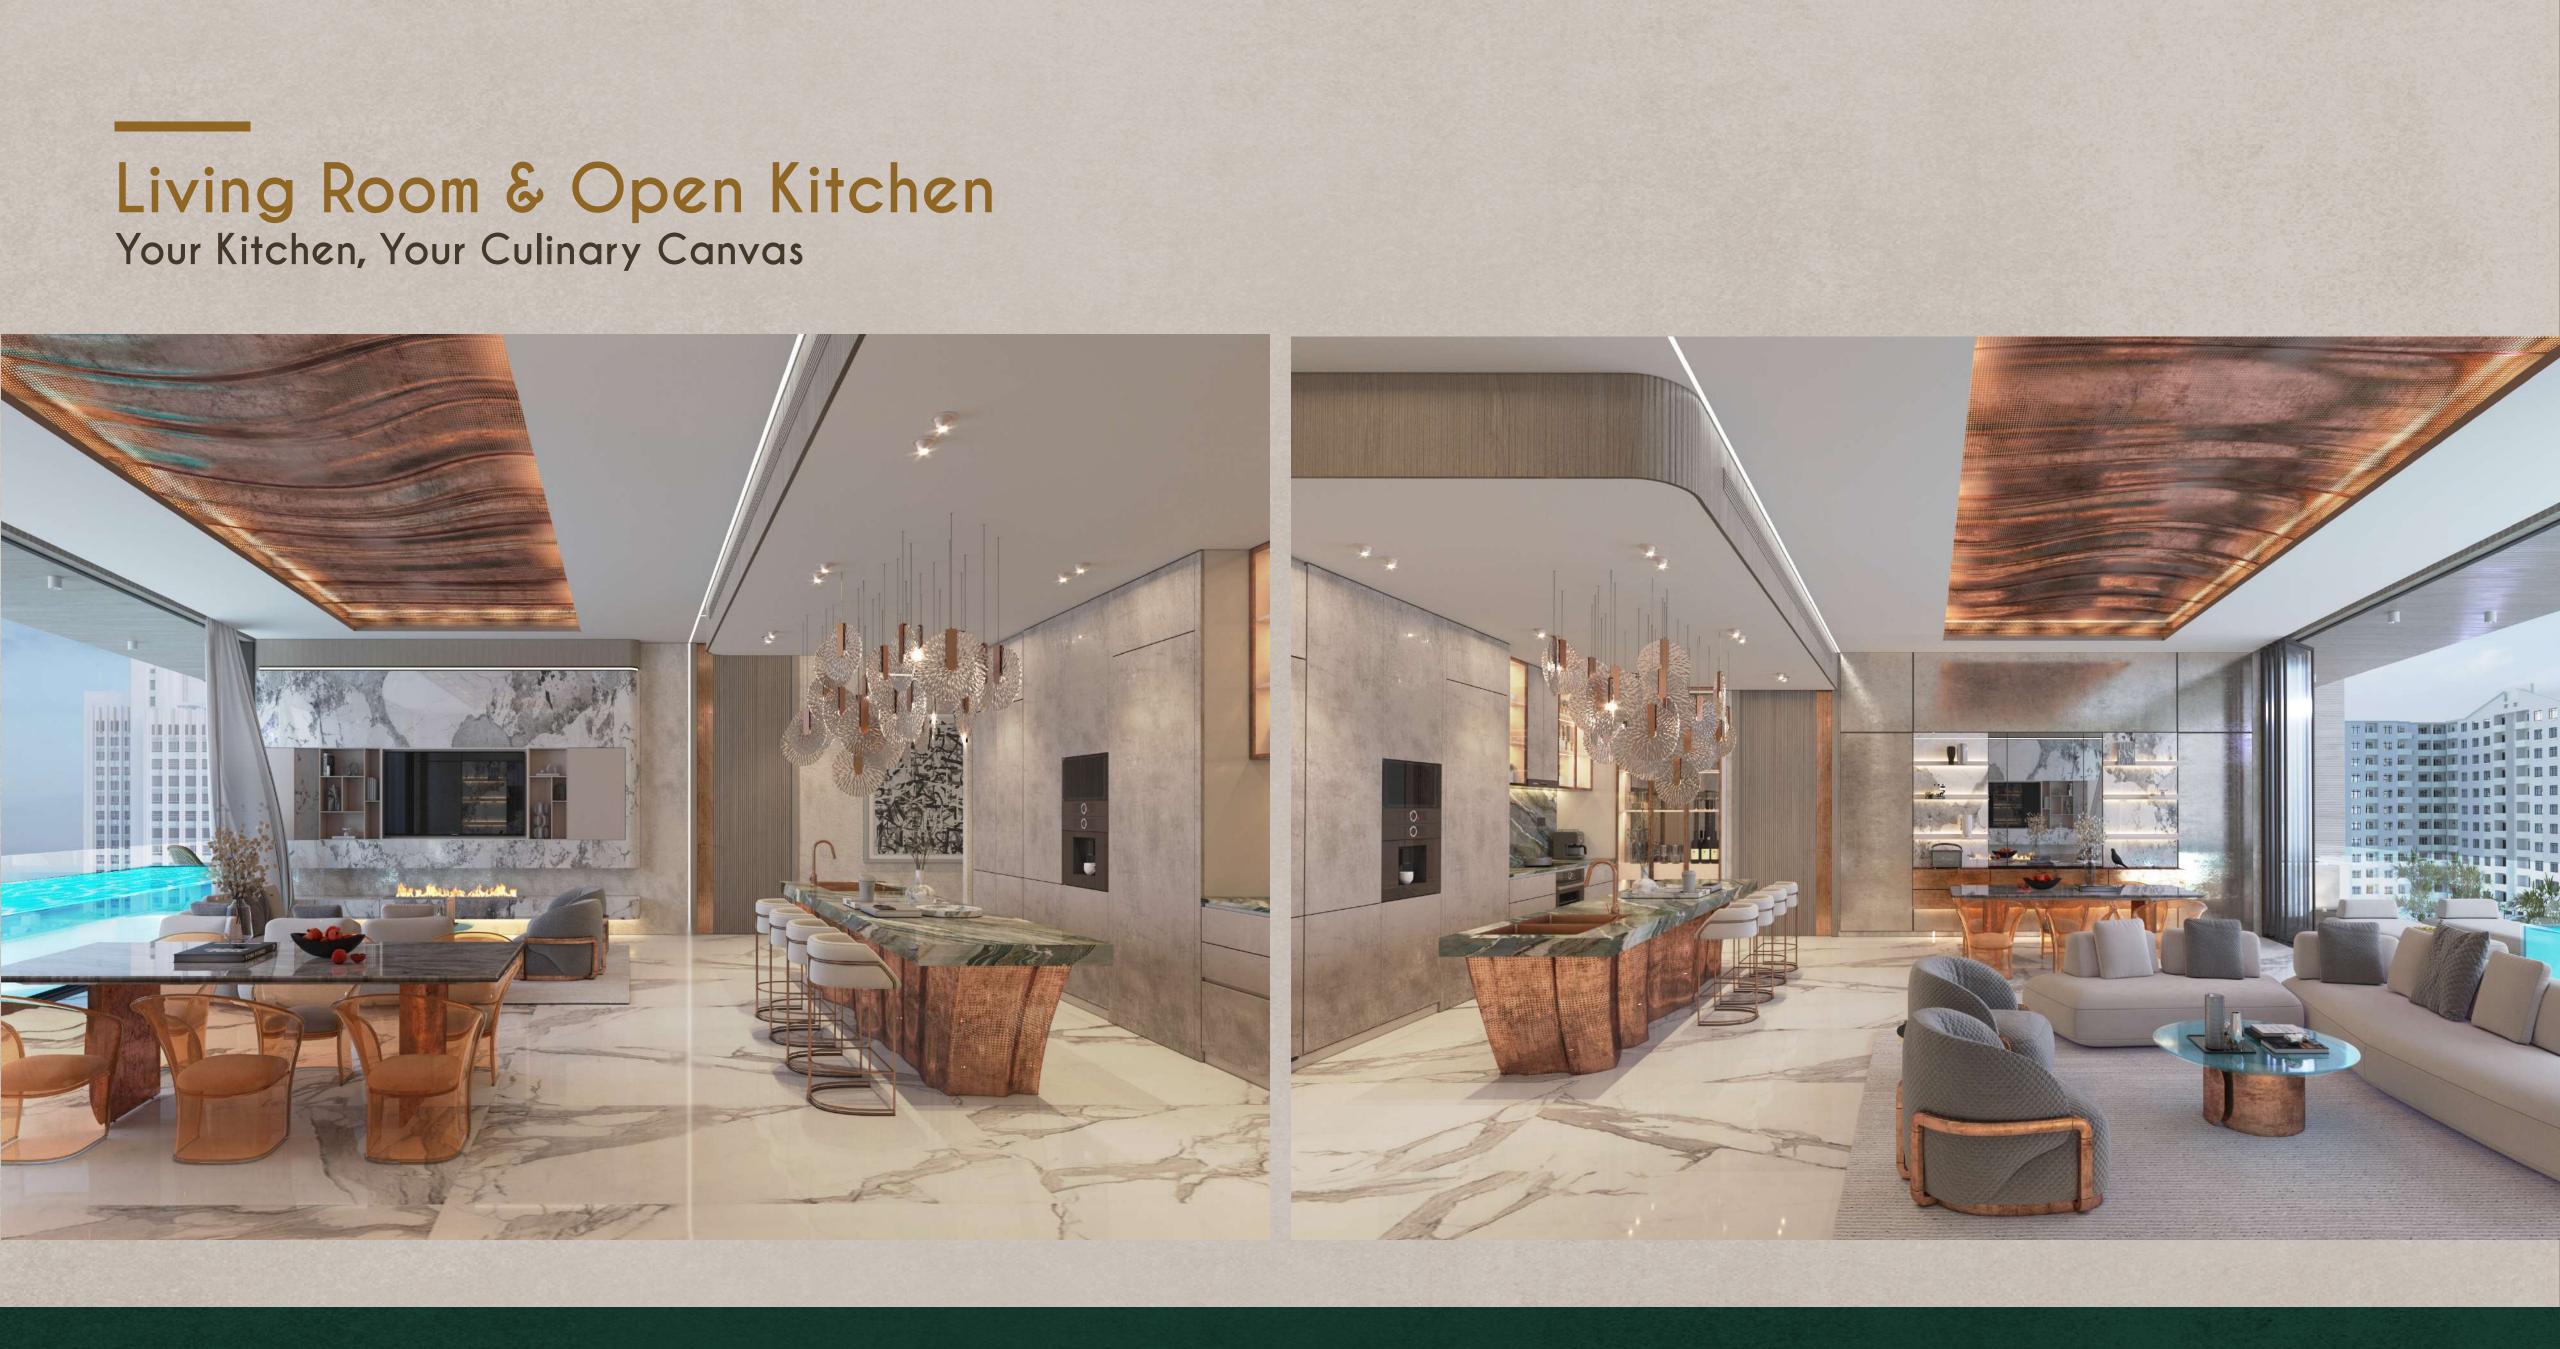

Exterior Meticulously Designed Residences

1-dista

Welcome to Sky Vista, where luxury living takes center stage in Dubai's Jumeirah Village Circle. These meticulously designed residences redefine opulence, offering fully furnished 2-bedroom and 3-bedroom homes. Immerse yourself in luxury, where every detail contributes to an unmatched living experience.

With modern aesthetics and timeless elegance, each residence at Sky Vista by Peace Homes Development is a masterpiece of bespoke furnishings and decor. Enjoy the exclusivity of your home, complete with amenities such as a private pool and open cinema. Experience comfort and convenience with stunning views and the added luxury of a private office space within the same complex at Sky Vista. Welcome to a lifestyle where luxury meets convenience in the heart of Dubai.