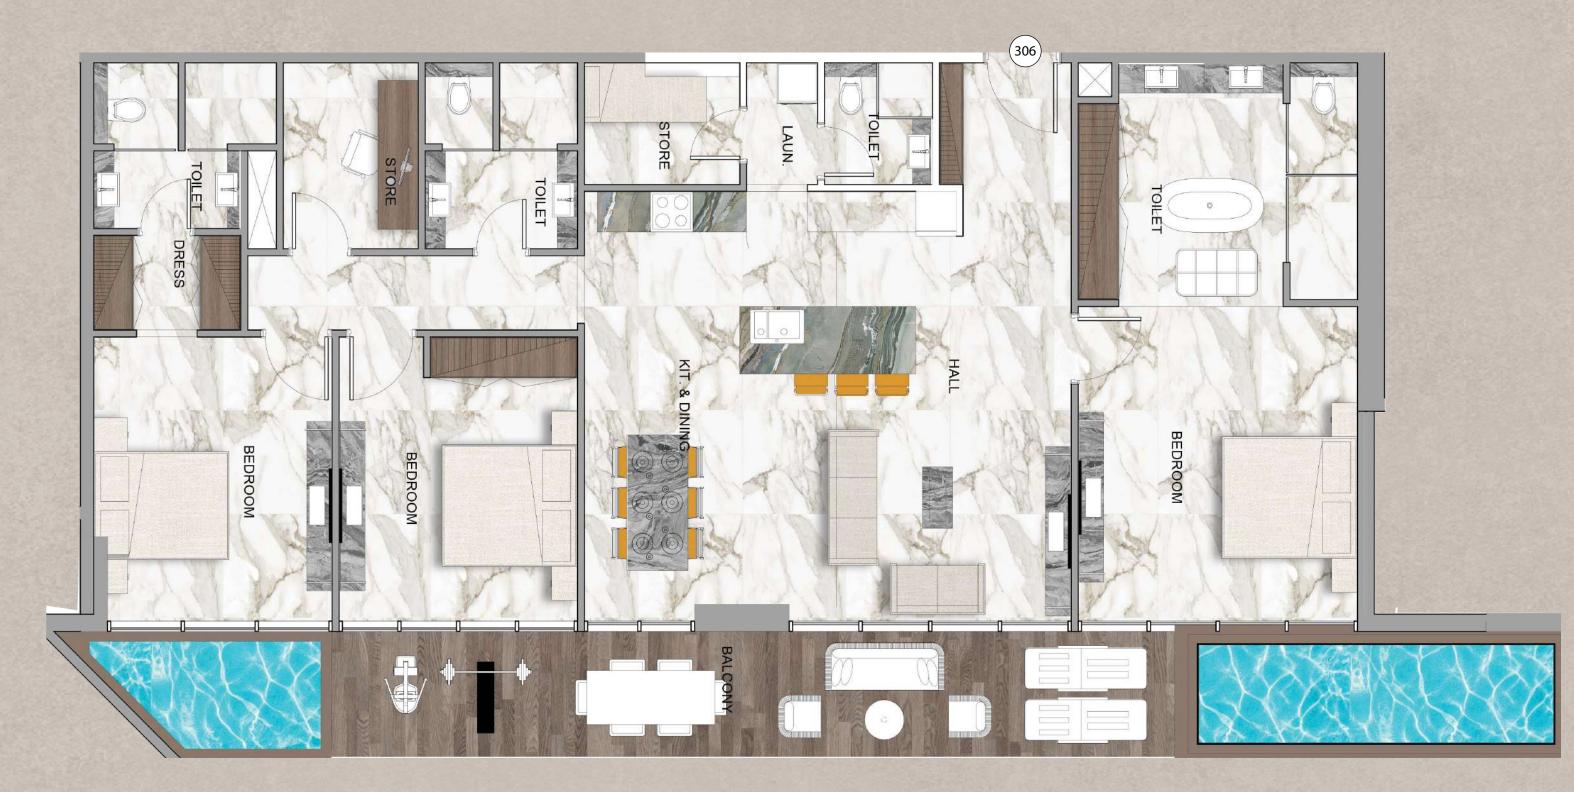

exa surfs through entertainment options.



# Business Experience Operate your Business from Home





# Private Commercial Office









## Luxurious Bedrooms Where Luxury Meets Comfort





















## Floor Plan 3rd to 12th Floor





## **Typical Floor Plan** 3rd TO12th FLOOR

2 BEDROOM

3 BEDROOM







### Pool View TO 1





### Two Bedroom Apartment Layout Type A Total Area: 1,733 Sqft





#### Community View TO2





## Two Bedroom Apartment Layout Type B Total Area: 1,781 Sqft





#### Community View T04





Two Bedroom Apartment Layout Type C Total Area: 1,755 Sqft





#### Community View T05





## Two Bedroom Apartment Layout Type D Total Area: 1,740 Sqft





#### Community View **TO3**





#### Three Bedroom Apartment Layout Type A Total Area: 2,639 Sqft







#### Pool View T06



#### Three Bedroom Apartment Layout Type B Total Area: 2,303 Sqft





Floor Plan 13th FLOOR

2 BEDROOM

3 BEDROOM

















#### Pool View TO1





Two Bedroom Duplex Layout Type A Total Area: 3,426 Sqft





TOLLET DRESS BEDROOM BEDROOM



#### Community View TO2





Two Bedroom Duplex Layout Type B Total Area: 2,536 Sqft







#### Community View TO3





Two Bedroom Duplex Layout Type C Total Area: 3,187 Sqft









#### Community View TO4





Two Bedroom Duplex Layout Type D Total Area: 2,518 Sqft









#### Community View T05





Two Bedroom Duplex Layout Type E Total Area: 2,489 Sqft







#### Pool View T06



## Three Bedroom Apartment Layout B Total Area: 2,303 Sqft







# Luxurious Lobby







# Payment Plan









## Down Payment