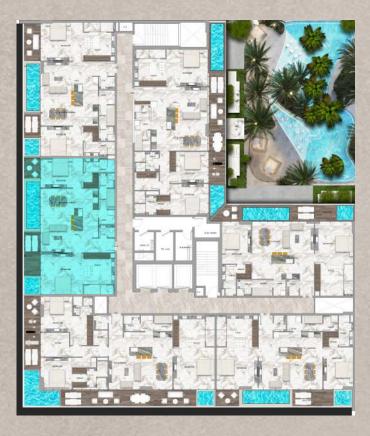

## Floor Plan 3rd to 12th Floor

## **Typical Floor Plan** 3rd TO12th FLOOR

2 BEDROOM

3 BEDROOM