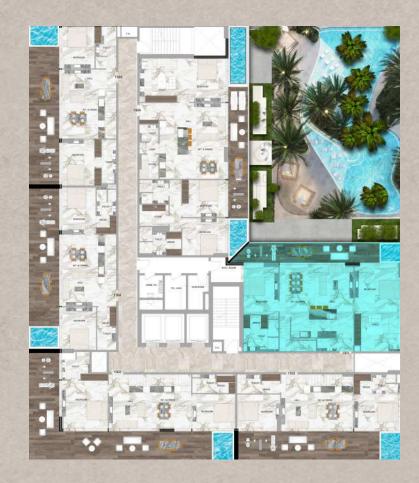

## Floor Plan 3rd to 12th Floor

## **Typical Floor Plan** 3rd TO12th FLOOR

2 BEDROOM

3 BEDROOM