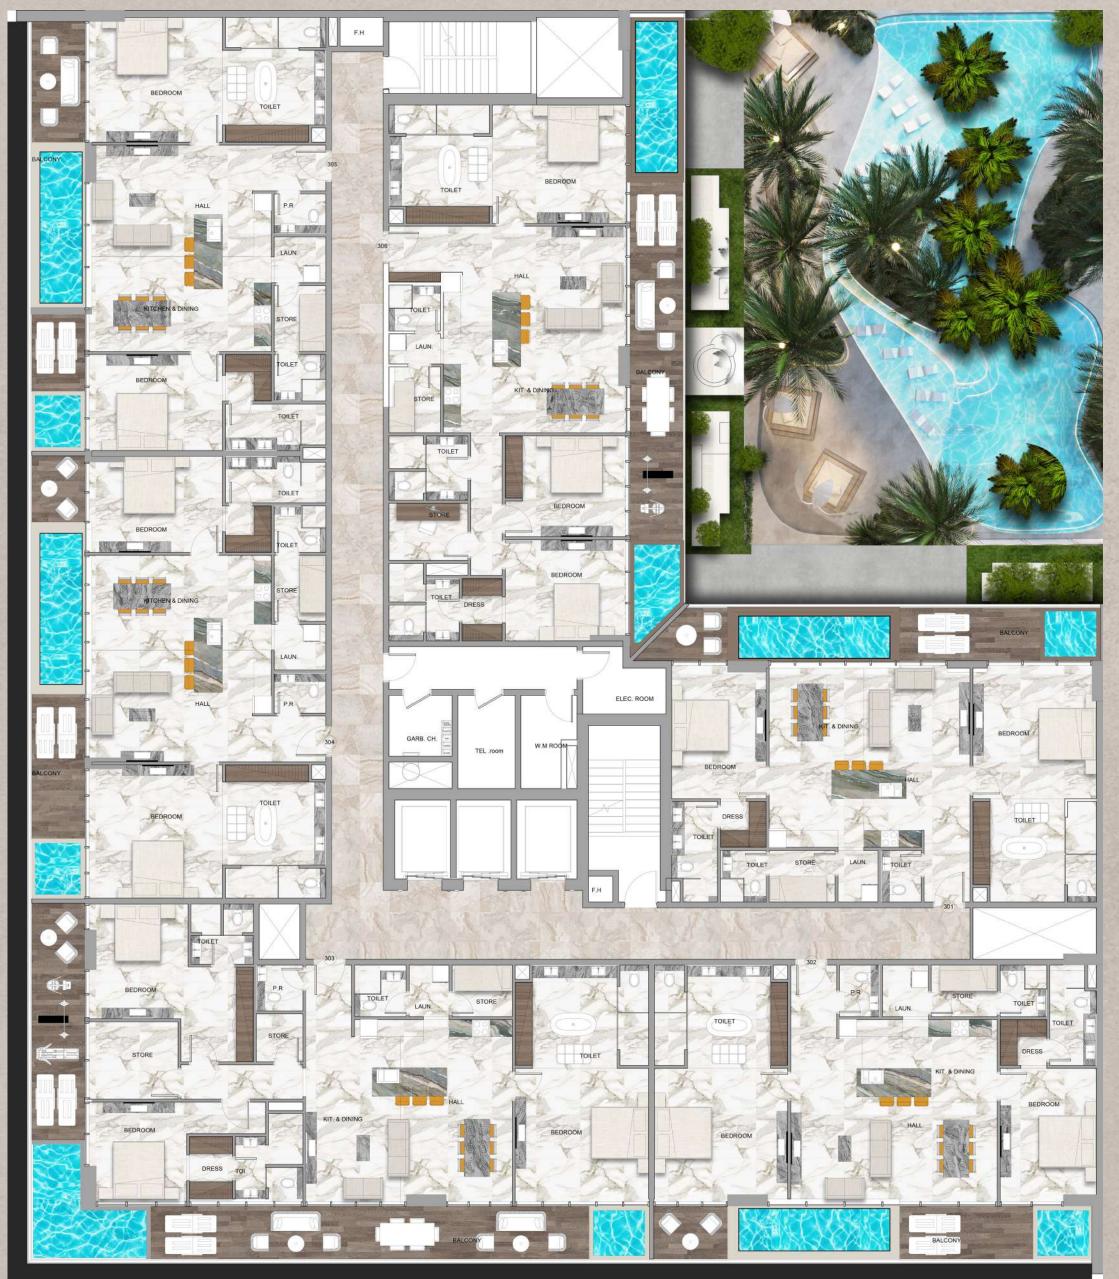

## Floor Plan 3rd to 12th Floor

## **Typical Floor Plan** 3rd TO12th FLOOR

2 BEDROOM

3 BEDROOM