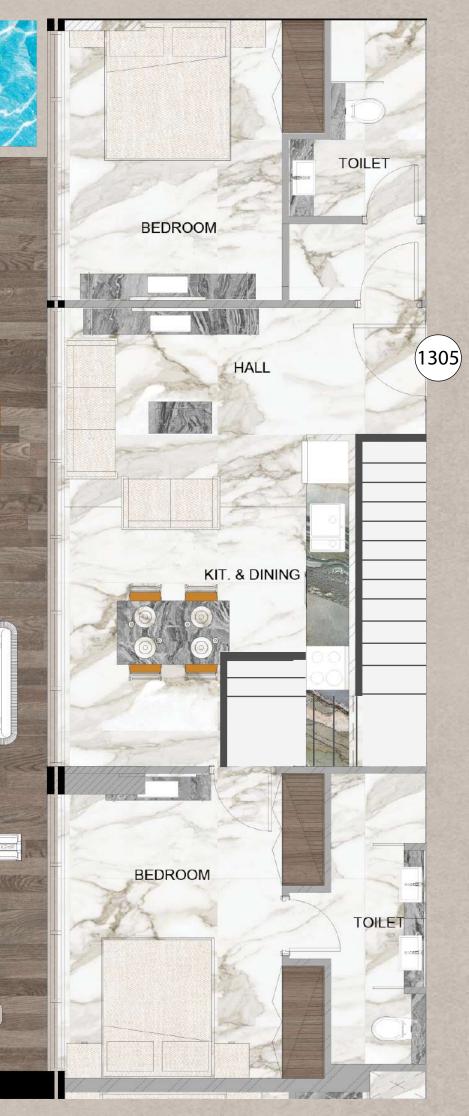

### Two Bedroom Apartment Layout Type A Total Area: 1,733 Sqft

#### Community View TO2

## Two Bedroom Apartment Layout Type B Total Area: 1,781 Sqft