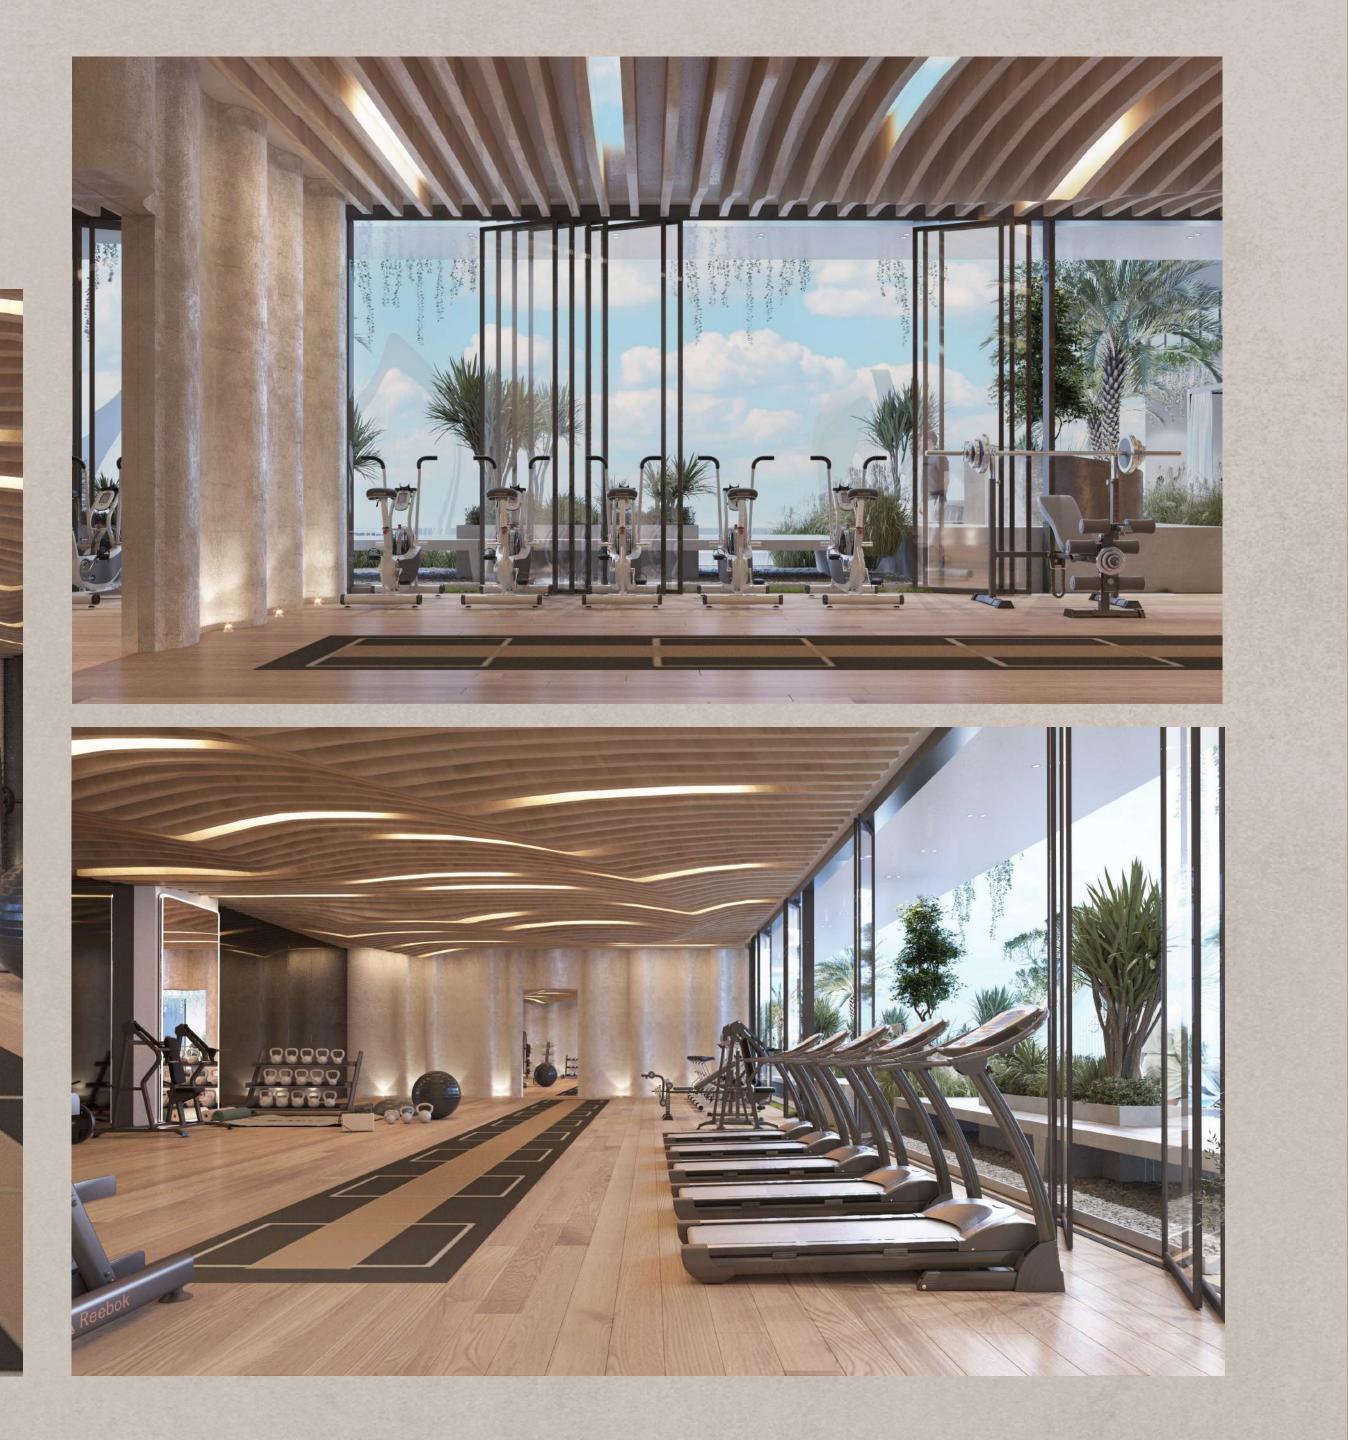

m and 3-bedroom homes. Immerse yourself in luxury, where every detail contributes to an unmatched living experience.

With modern aesthetics and timeless elegance, each residence at Sky Vista by Peace Homes Development is a masterpiece of bespoke furnishings and decor. Enjoy the exclusivity of your home, complete with amenities such as a private pool and open cinema. Experience comfort and convenience with stunning views and the added luxury of a private office space within the same complex at Sky Vista. Welcome to a lifestyle where luxury meets convenience in the heart of Dubai.

## Lobby Step Into Elegance Where Luxury Meets Welcome







## Amenities Discover over 30 luxury amenities at Sky Vista







# 30+ Amenities





## Panoramic Fitness Studio More Than Just A Workout Space





## Sky Vista Play Area Where Excitement Knows No Bounds.





## Sky Vista Luxury Pool Breathtaking Views







Smart Homes Blending Eco-Friendly Living with Easy Connectivity Powered by Alexa



### Waking Up

Alexa wakes you up with scheduled alarms, Smart Curtains unfold automatically, Smart Thermostat adjusts the room temperature for greater warmth.

### **Getting Ready**

Motion Lights turn on noticing your movement, Smart IR Blaster controls your TV & other appliances, Alexa plays your playlist in the background.

### Heading Out

The Smart Door locks easily to ensure high security, Unused appliances switch off automatically, Real–time updates of your home anywhere you go.

### **Back to Home**

Easy door unlocking with keyless Smart Door, Smart Thermostat re-adjusts the temperatu