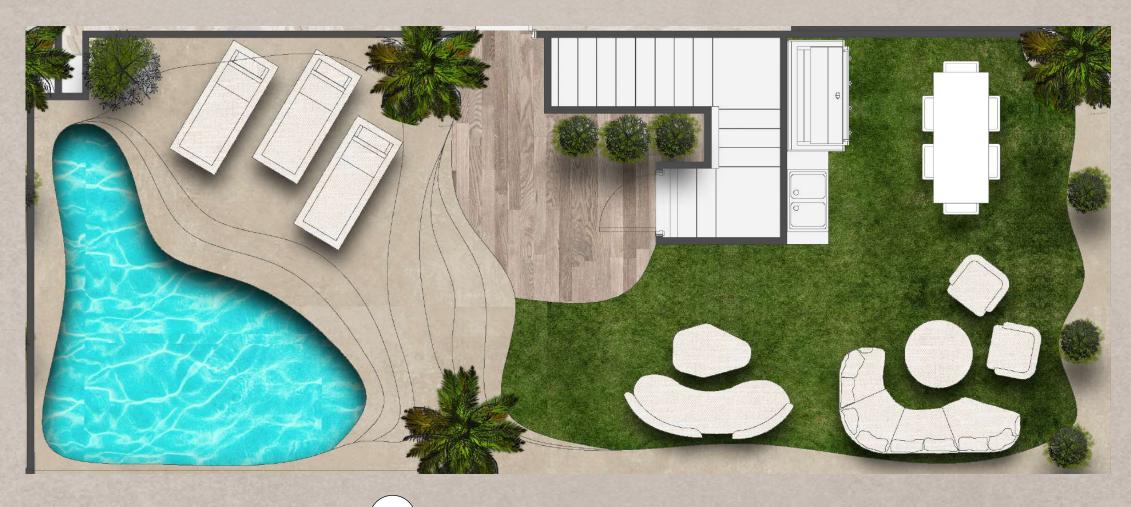

### Pool View TO 1

### Two Bedroom Apartment Layout Type A Total Area: 1,733 Sqft