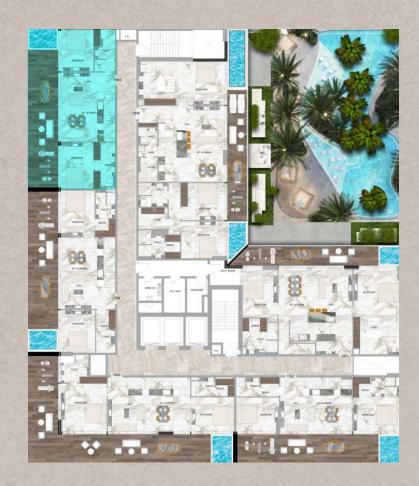

## Floor Plan 3rd to 12th Floor

## **Typical Floor Plan** 3rd TO12th FLOOR

2 BEDROOM

3 BEDROOM