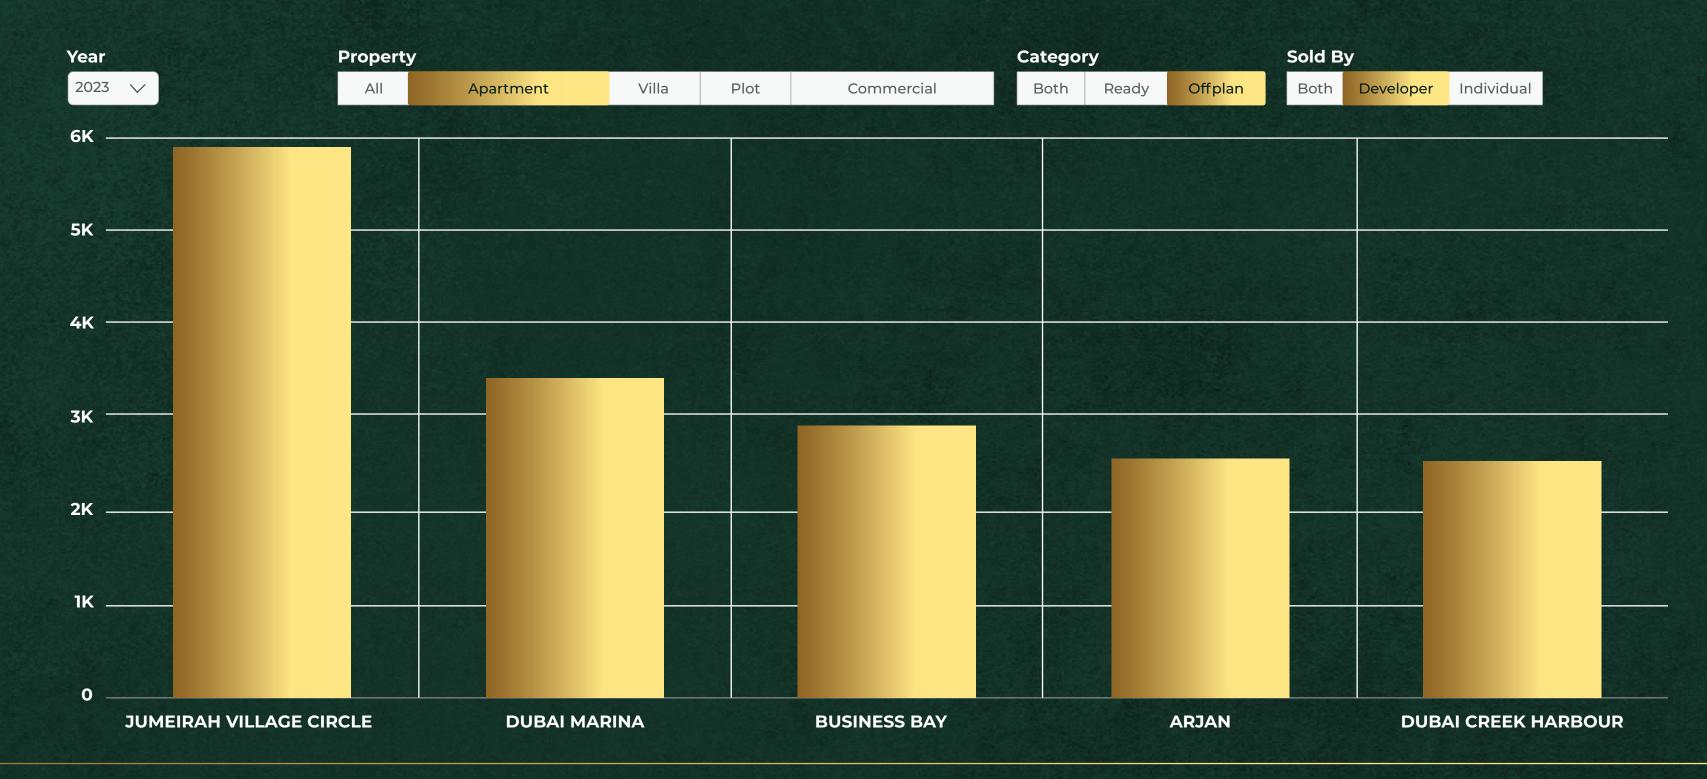

# **Top 5 Performing areas (Sales Volume)**

### **Dubai Real Estate Performance - Dubai Real Estate Markets**

Jumeirah Village Circle A Freehold Master Development Divided into Several Districts

Location Jumeirah Village Circle (JVC)

Dubai Metro Plan via Jumeirah Village Circle (JVC)