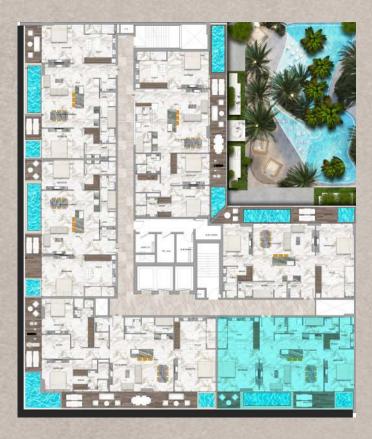

## Floor Plan 3rd to 12th Floor

## **Typical Floor Plan** 3rd TO12th FLOOR

2 BEDROOM

3 BEDROOM