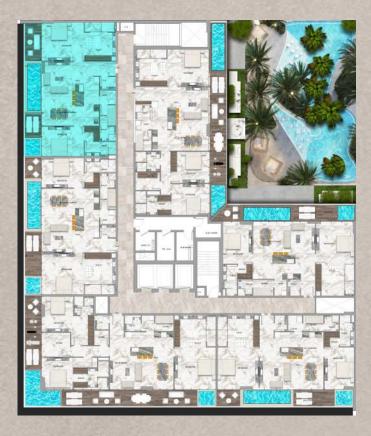

## Floor Plan 3rd to 12th Floor

## **Typical Floor Plan** 3rd TO12th FLOOR

2 BEDROOM

3 BEDROOM