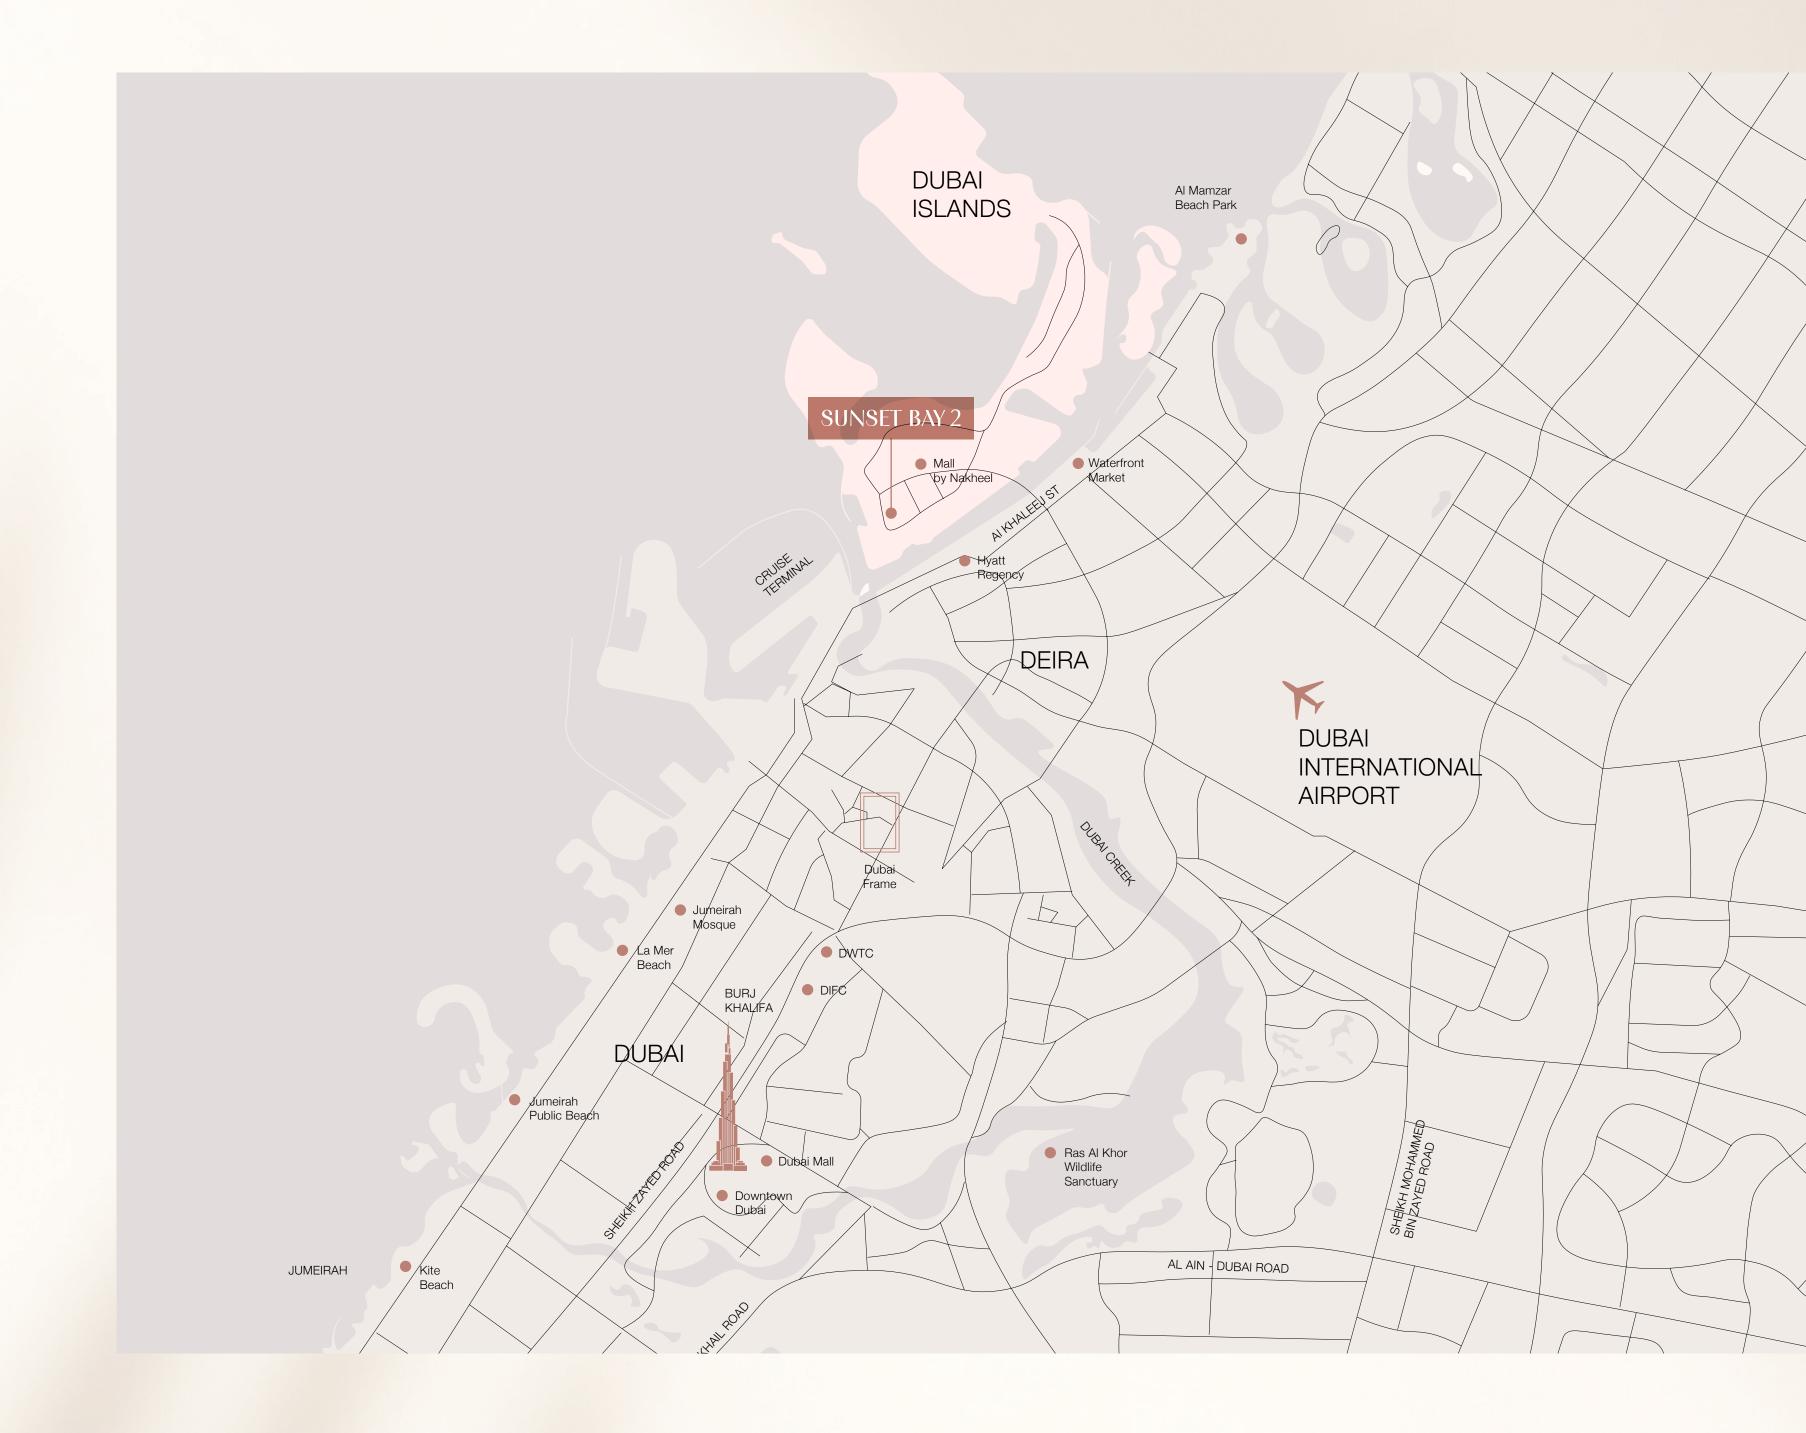

### LOCATION OVERVIEW

Infinity Bridge: 5 min 5 min Waterfront Market: Nearest Metro Station: 8 min Al Mamzar Beach: 8 min Dubai International Airport: 12 min The Elite English School: 12 min Cruise Terminal: 15 min 15 min La Mer Beach: Jumeirah Public Beach: 20 min Dubai Frame: 20 min Downtown Dubai: 24 min Dubai Mall: 24 min