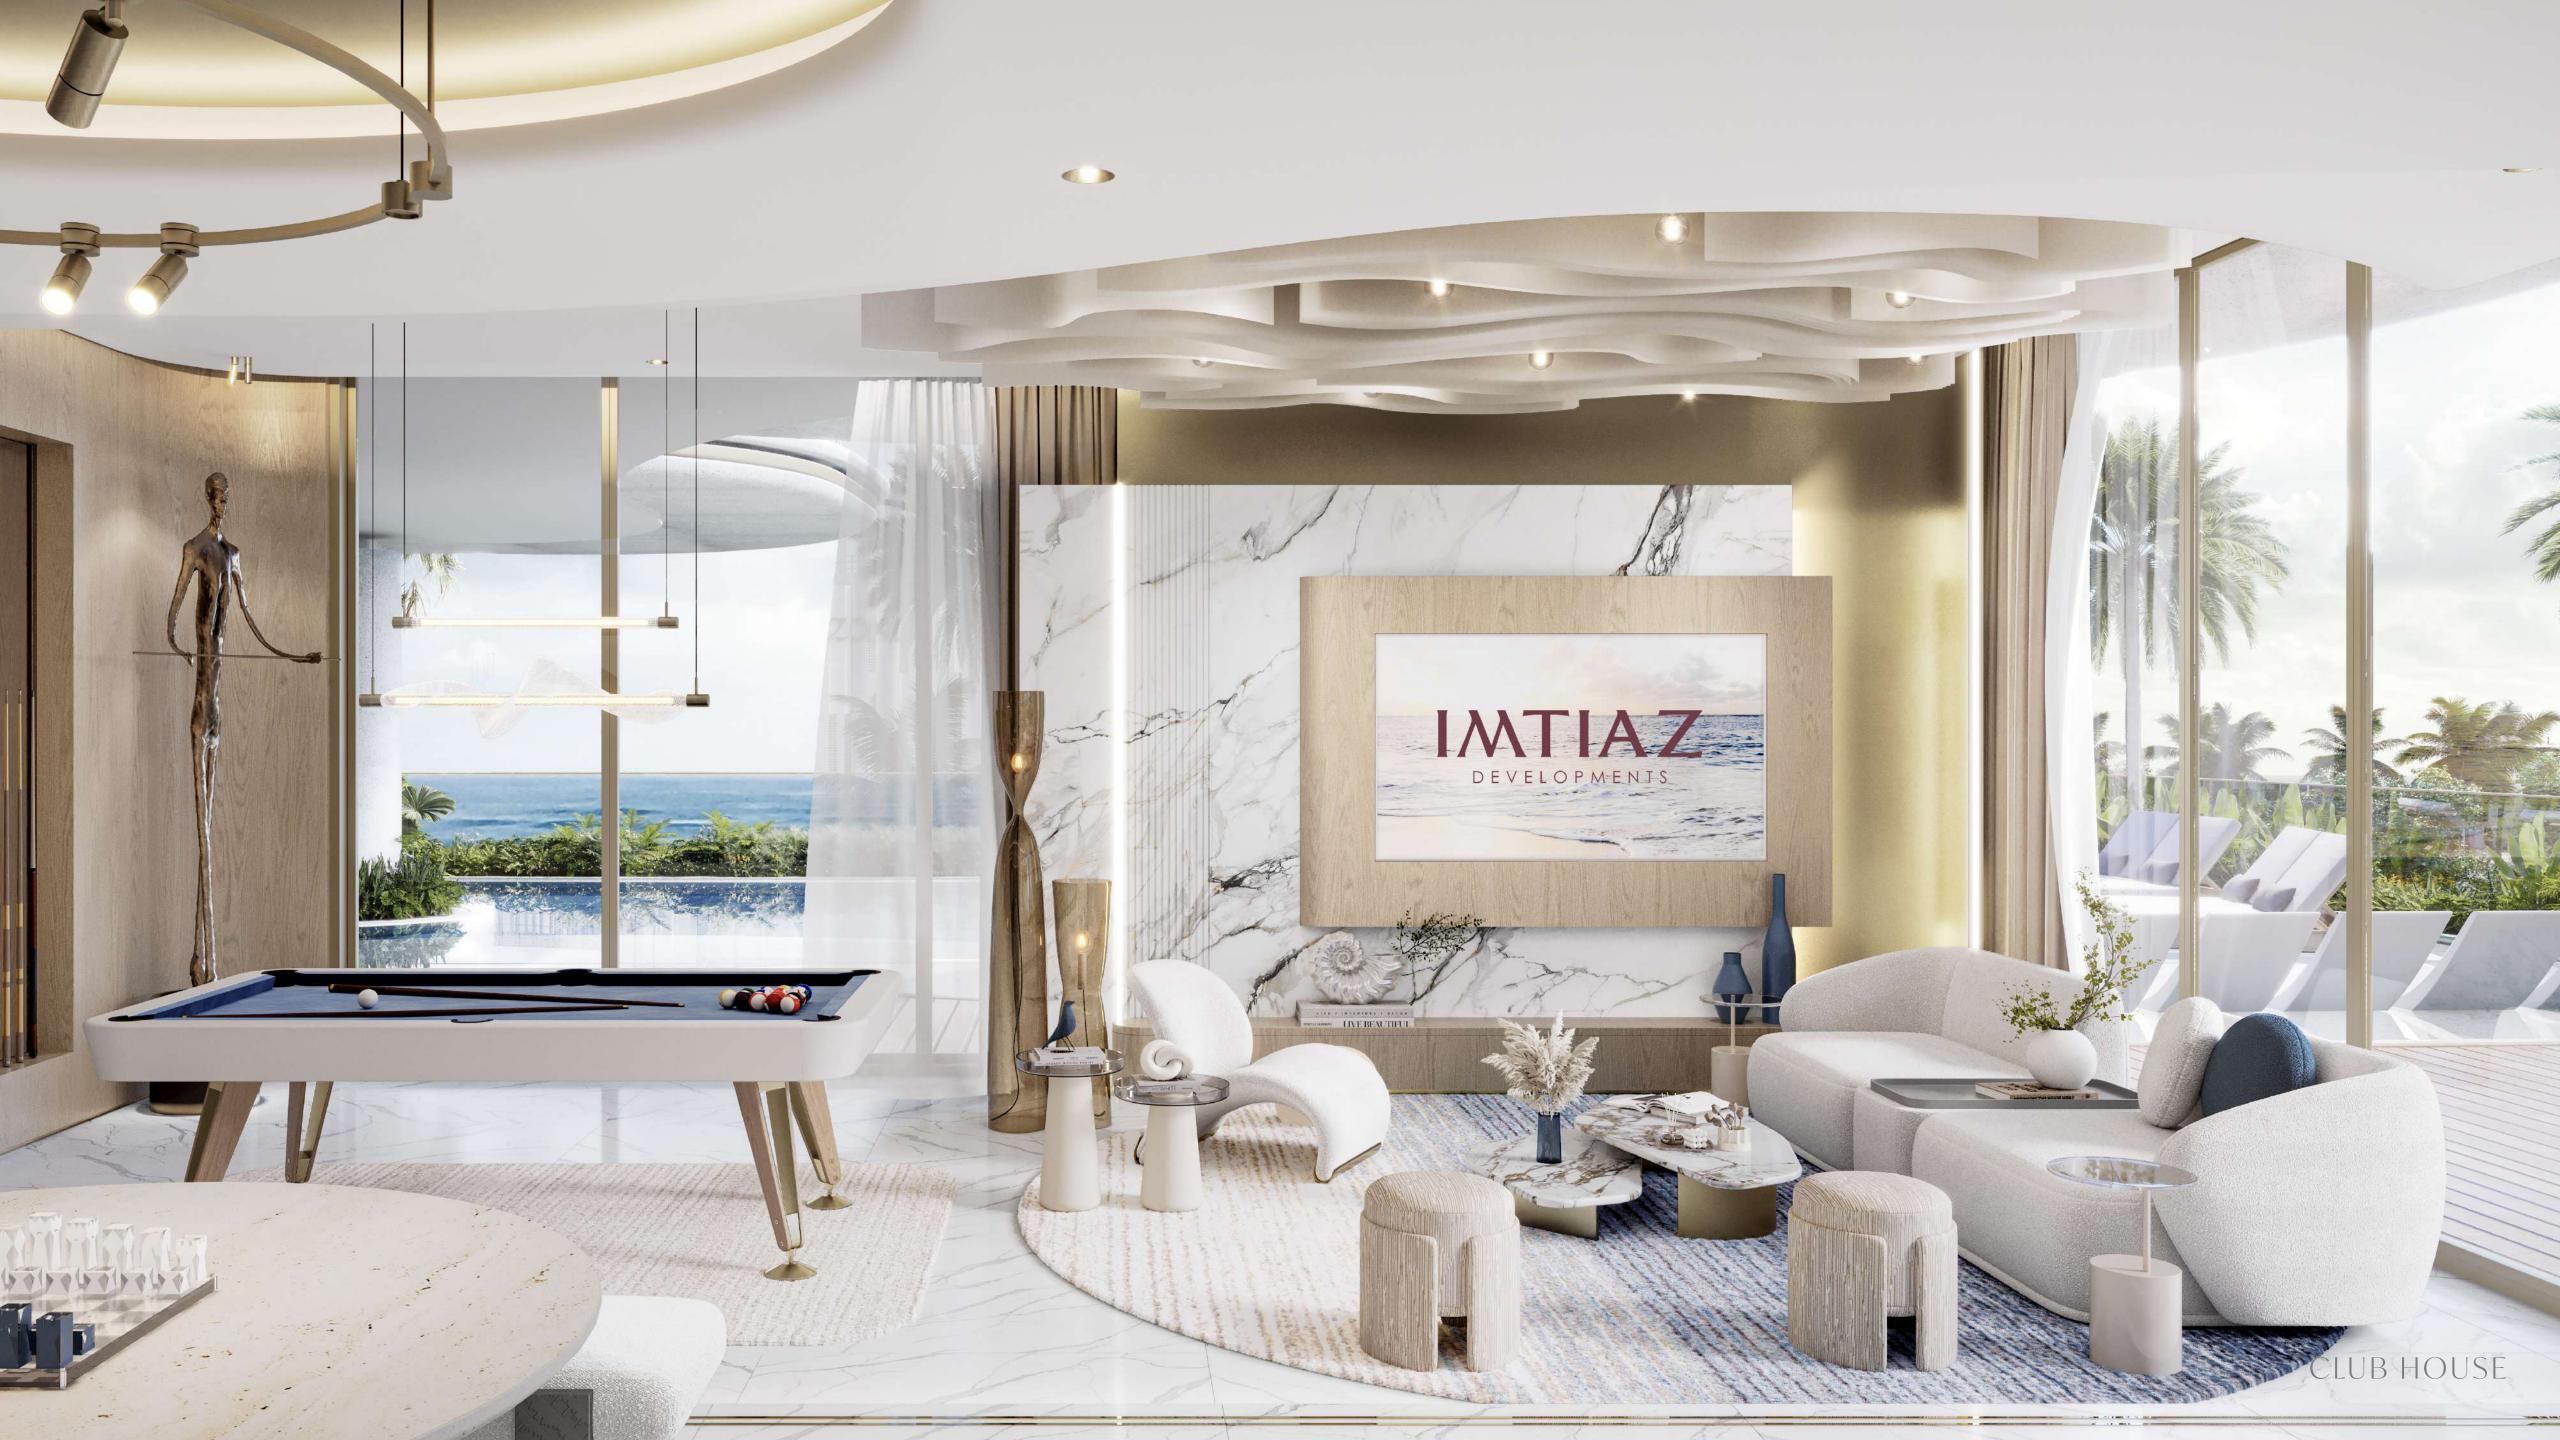

#### LIVING SPACE

A sunlit haven where sea breezes whisper, books and laughter mingle, and every corner invites quiet or joy.

An inviting space where indoor games bring joy and connection, blending style with the spirit of togetherness.

#### WORLD-CLASS AMENITIES

Outdoor Dining / BBQ Area

Seating Zone

Meeting Area

Water Lounges

Outdoor Shower

Floating Islands

Jacuzzi

Sunken Lounge

Kids' Playground

Outdoor Yoga

Private Terrace

Water Feature

Ping Pong Table

Clubhouse

Gym