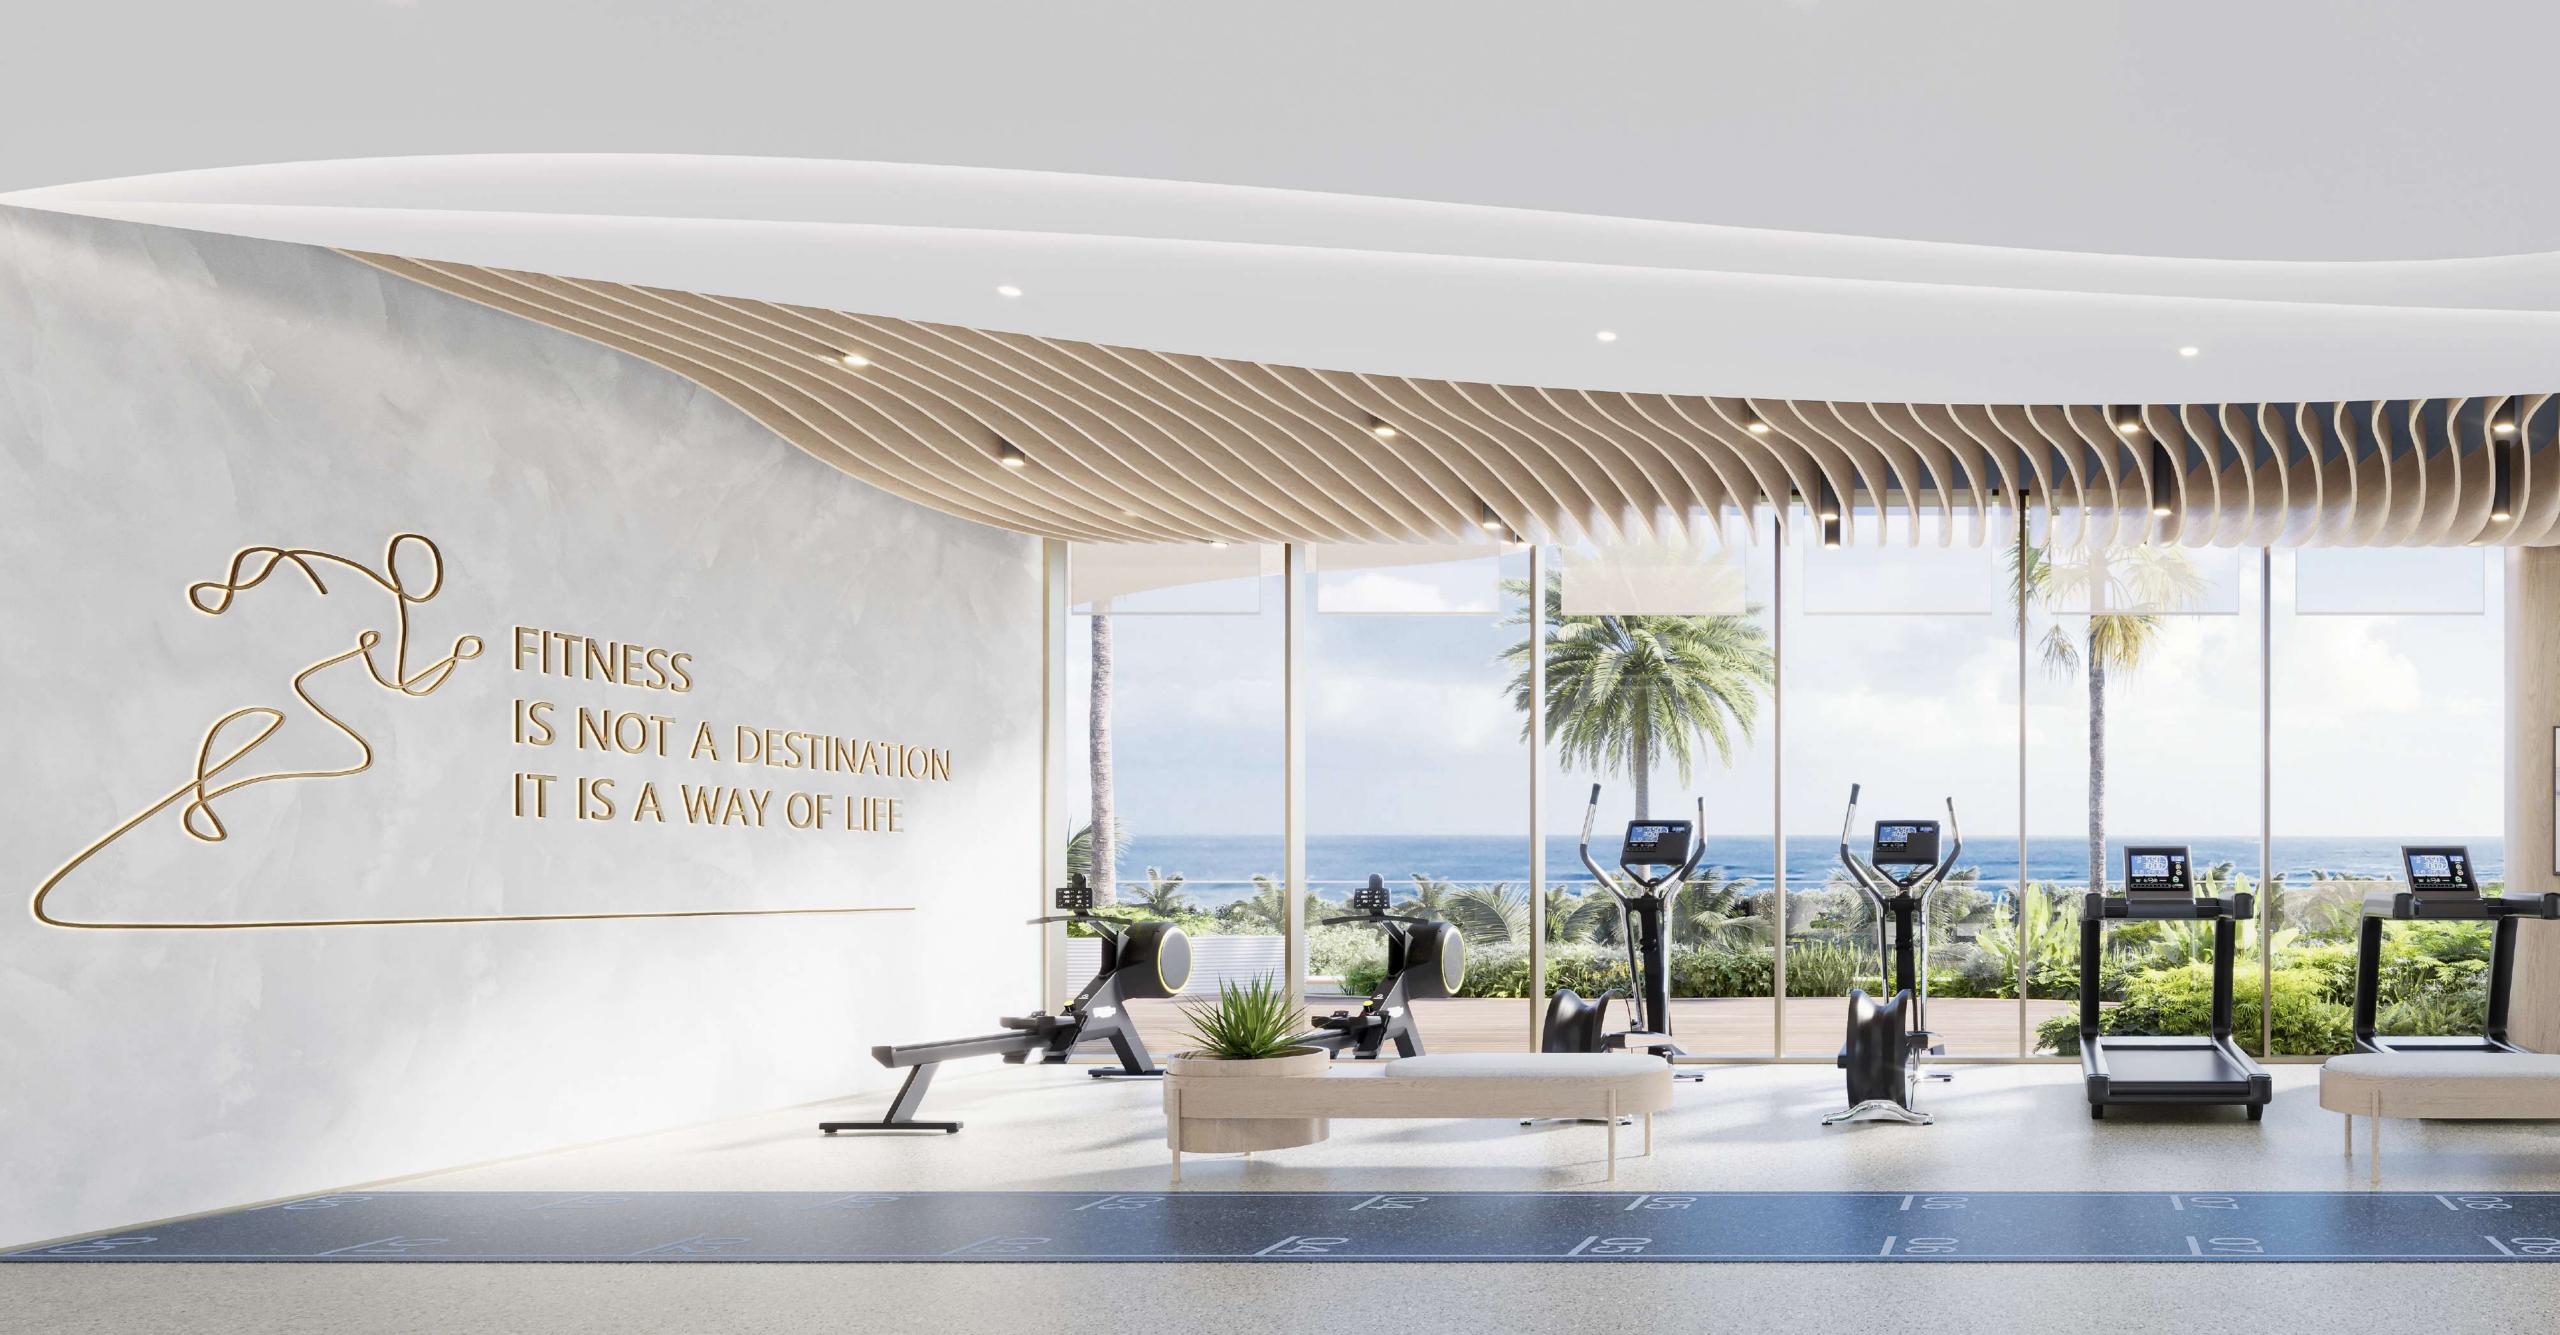

#### MODERN GYMNASIUM

A meticulously designed fitness space blending cutting-edge equipment with panoramic views, inspiring a balance of strength and composure in every workout.

Step into a dedicated strength and training zone equipped with premium gear, tailored to energize and elevate your fitness journey.