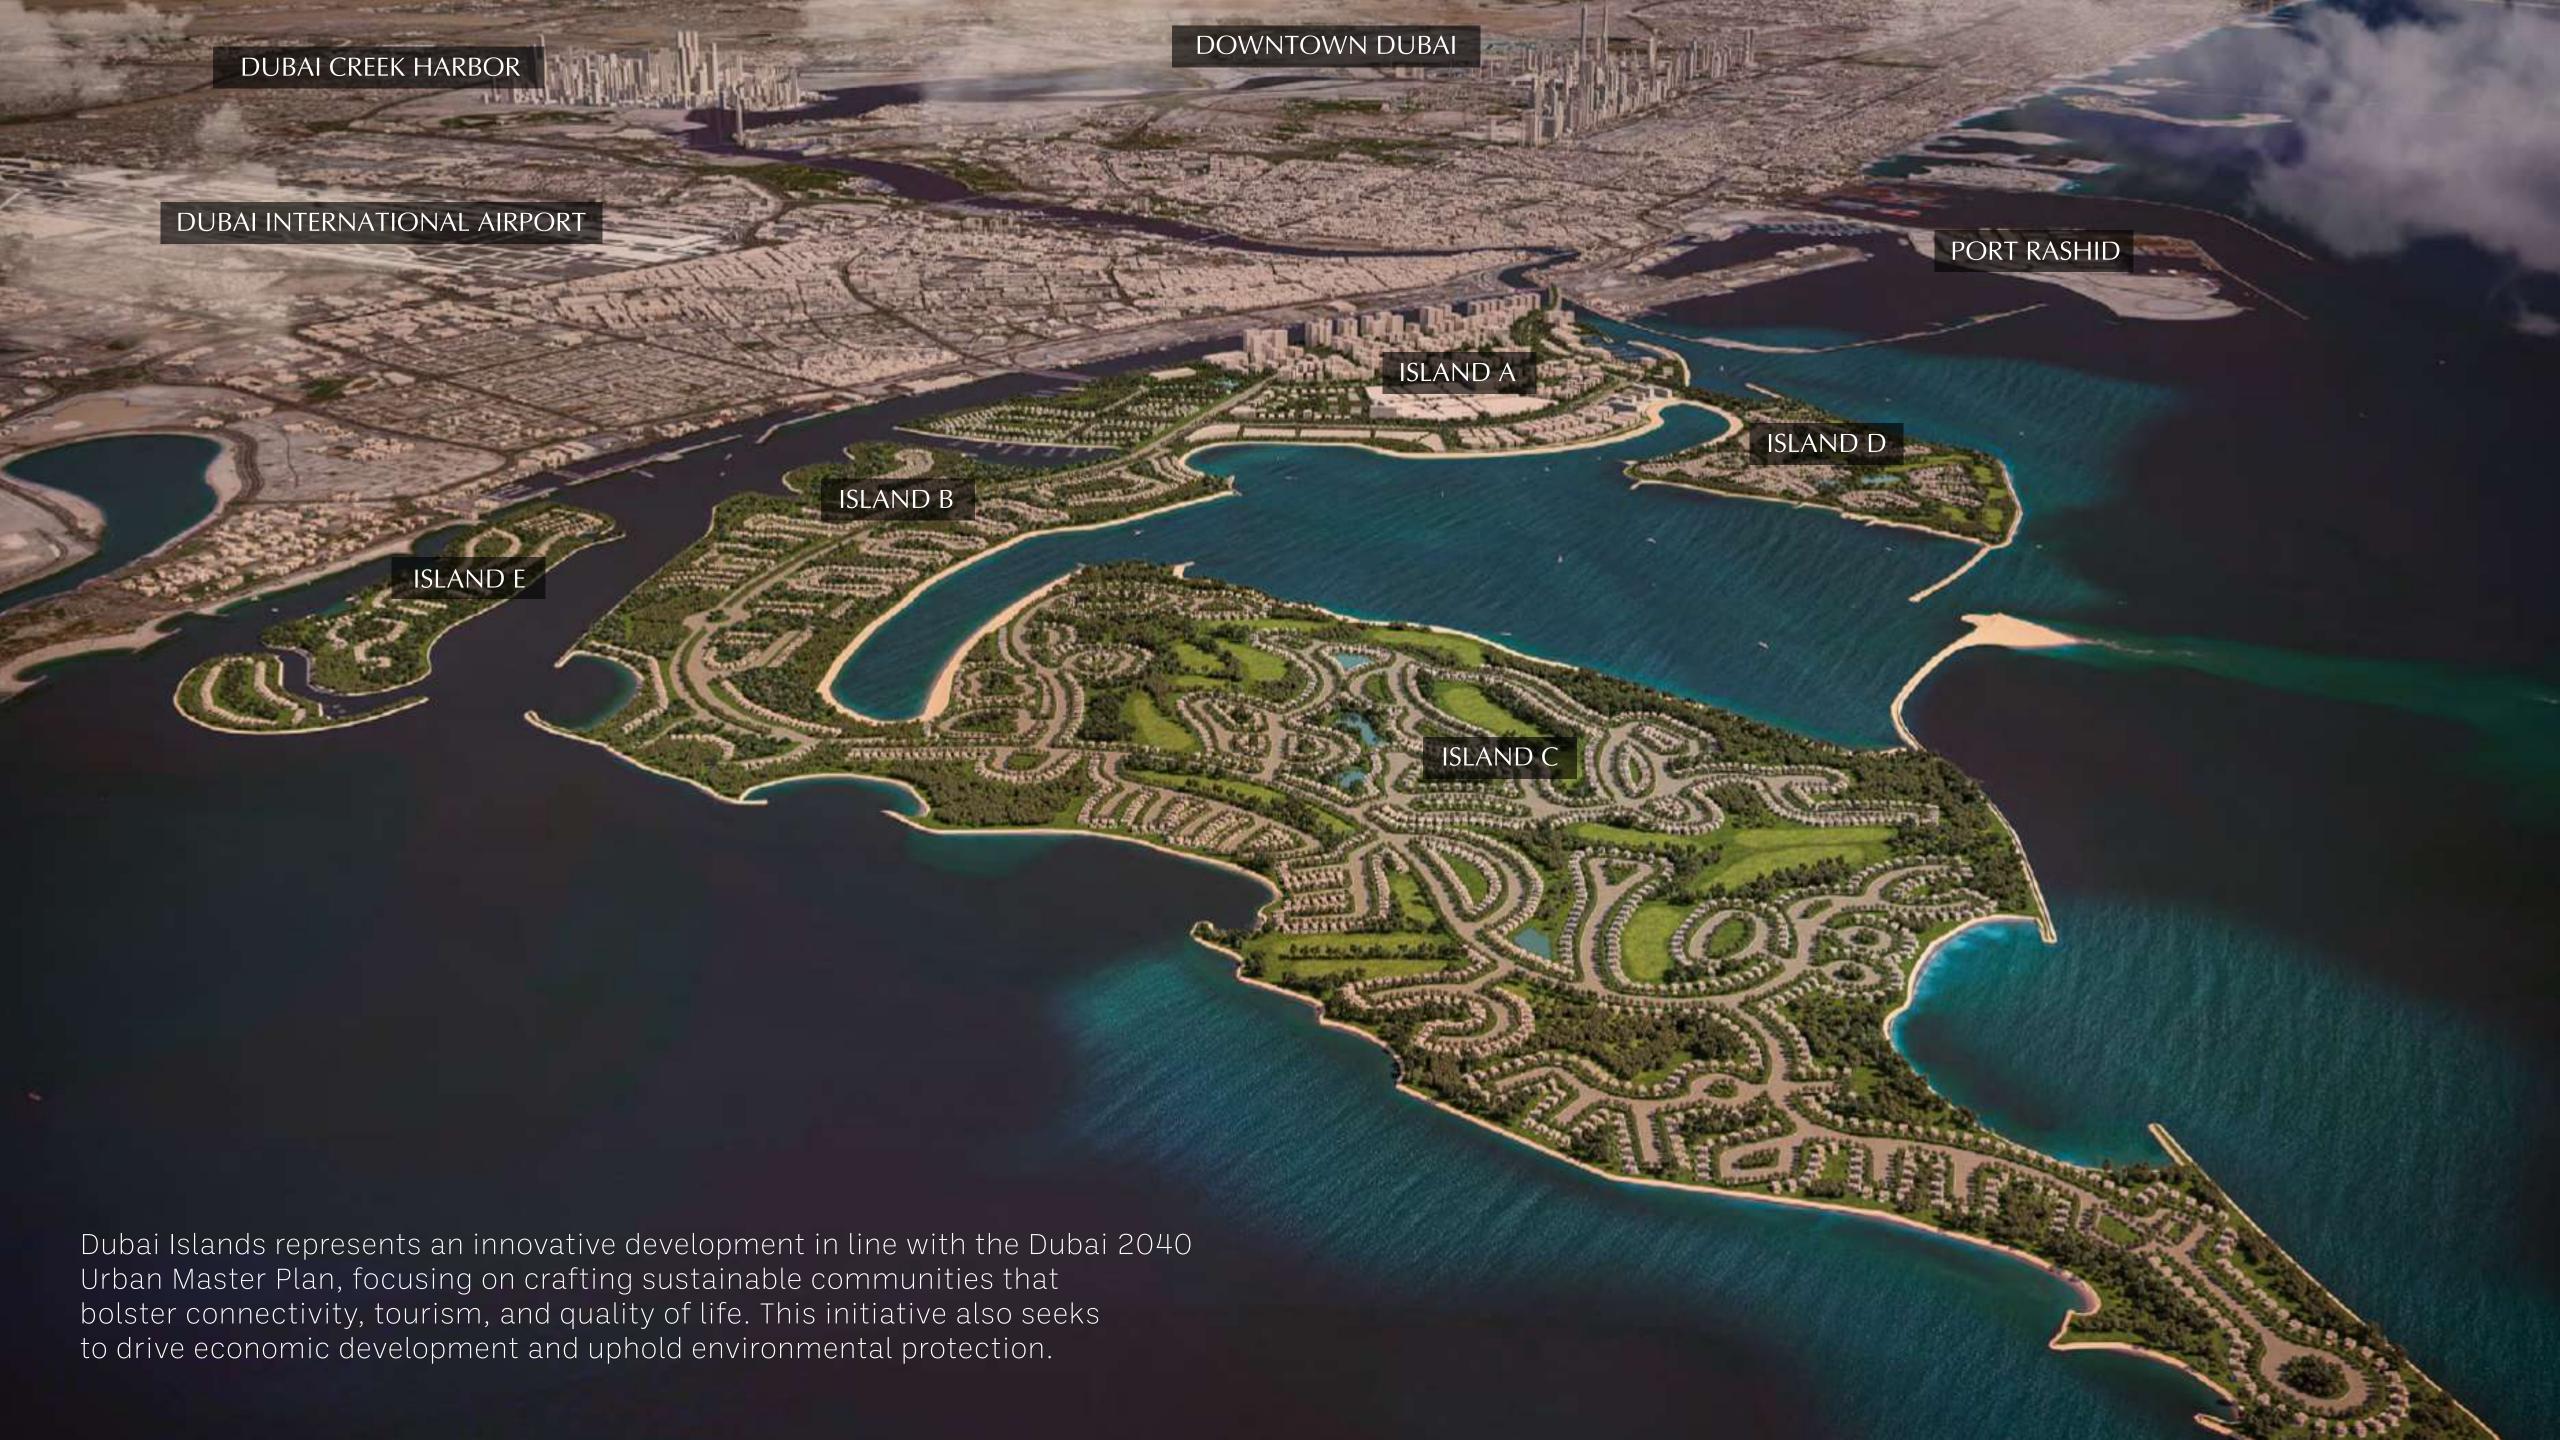

### LOCATION OVERVIEW

Infinity Bridge: 5 min 5 min Waterfront Market: Nearest Metro Station: 8 min Al Mamzar Beach: 8 min Dubai International Airport: 12 min The Elite English School: 12 min Cruise Terminal: 15 min 15 min La Mer Beach: Jumeirah Public Beach: 20 min Dubai Frame: 20 min Downtown Dubai: 24 min Dubai Mall: 24 min