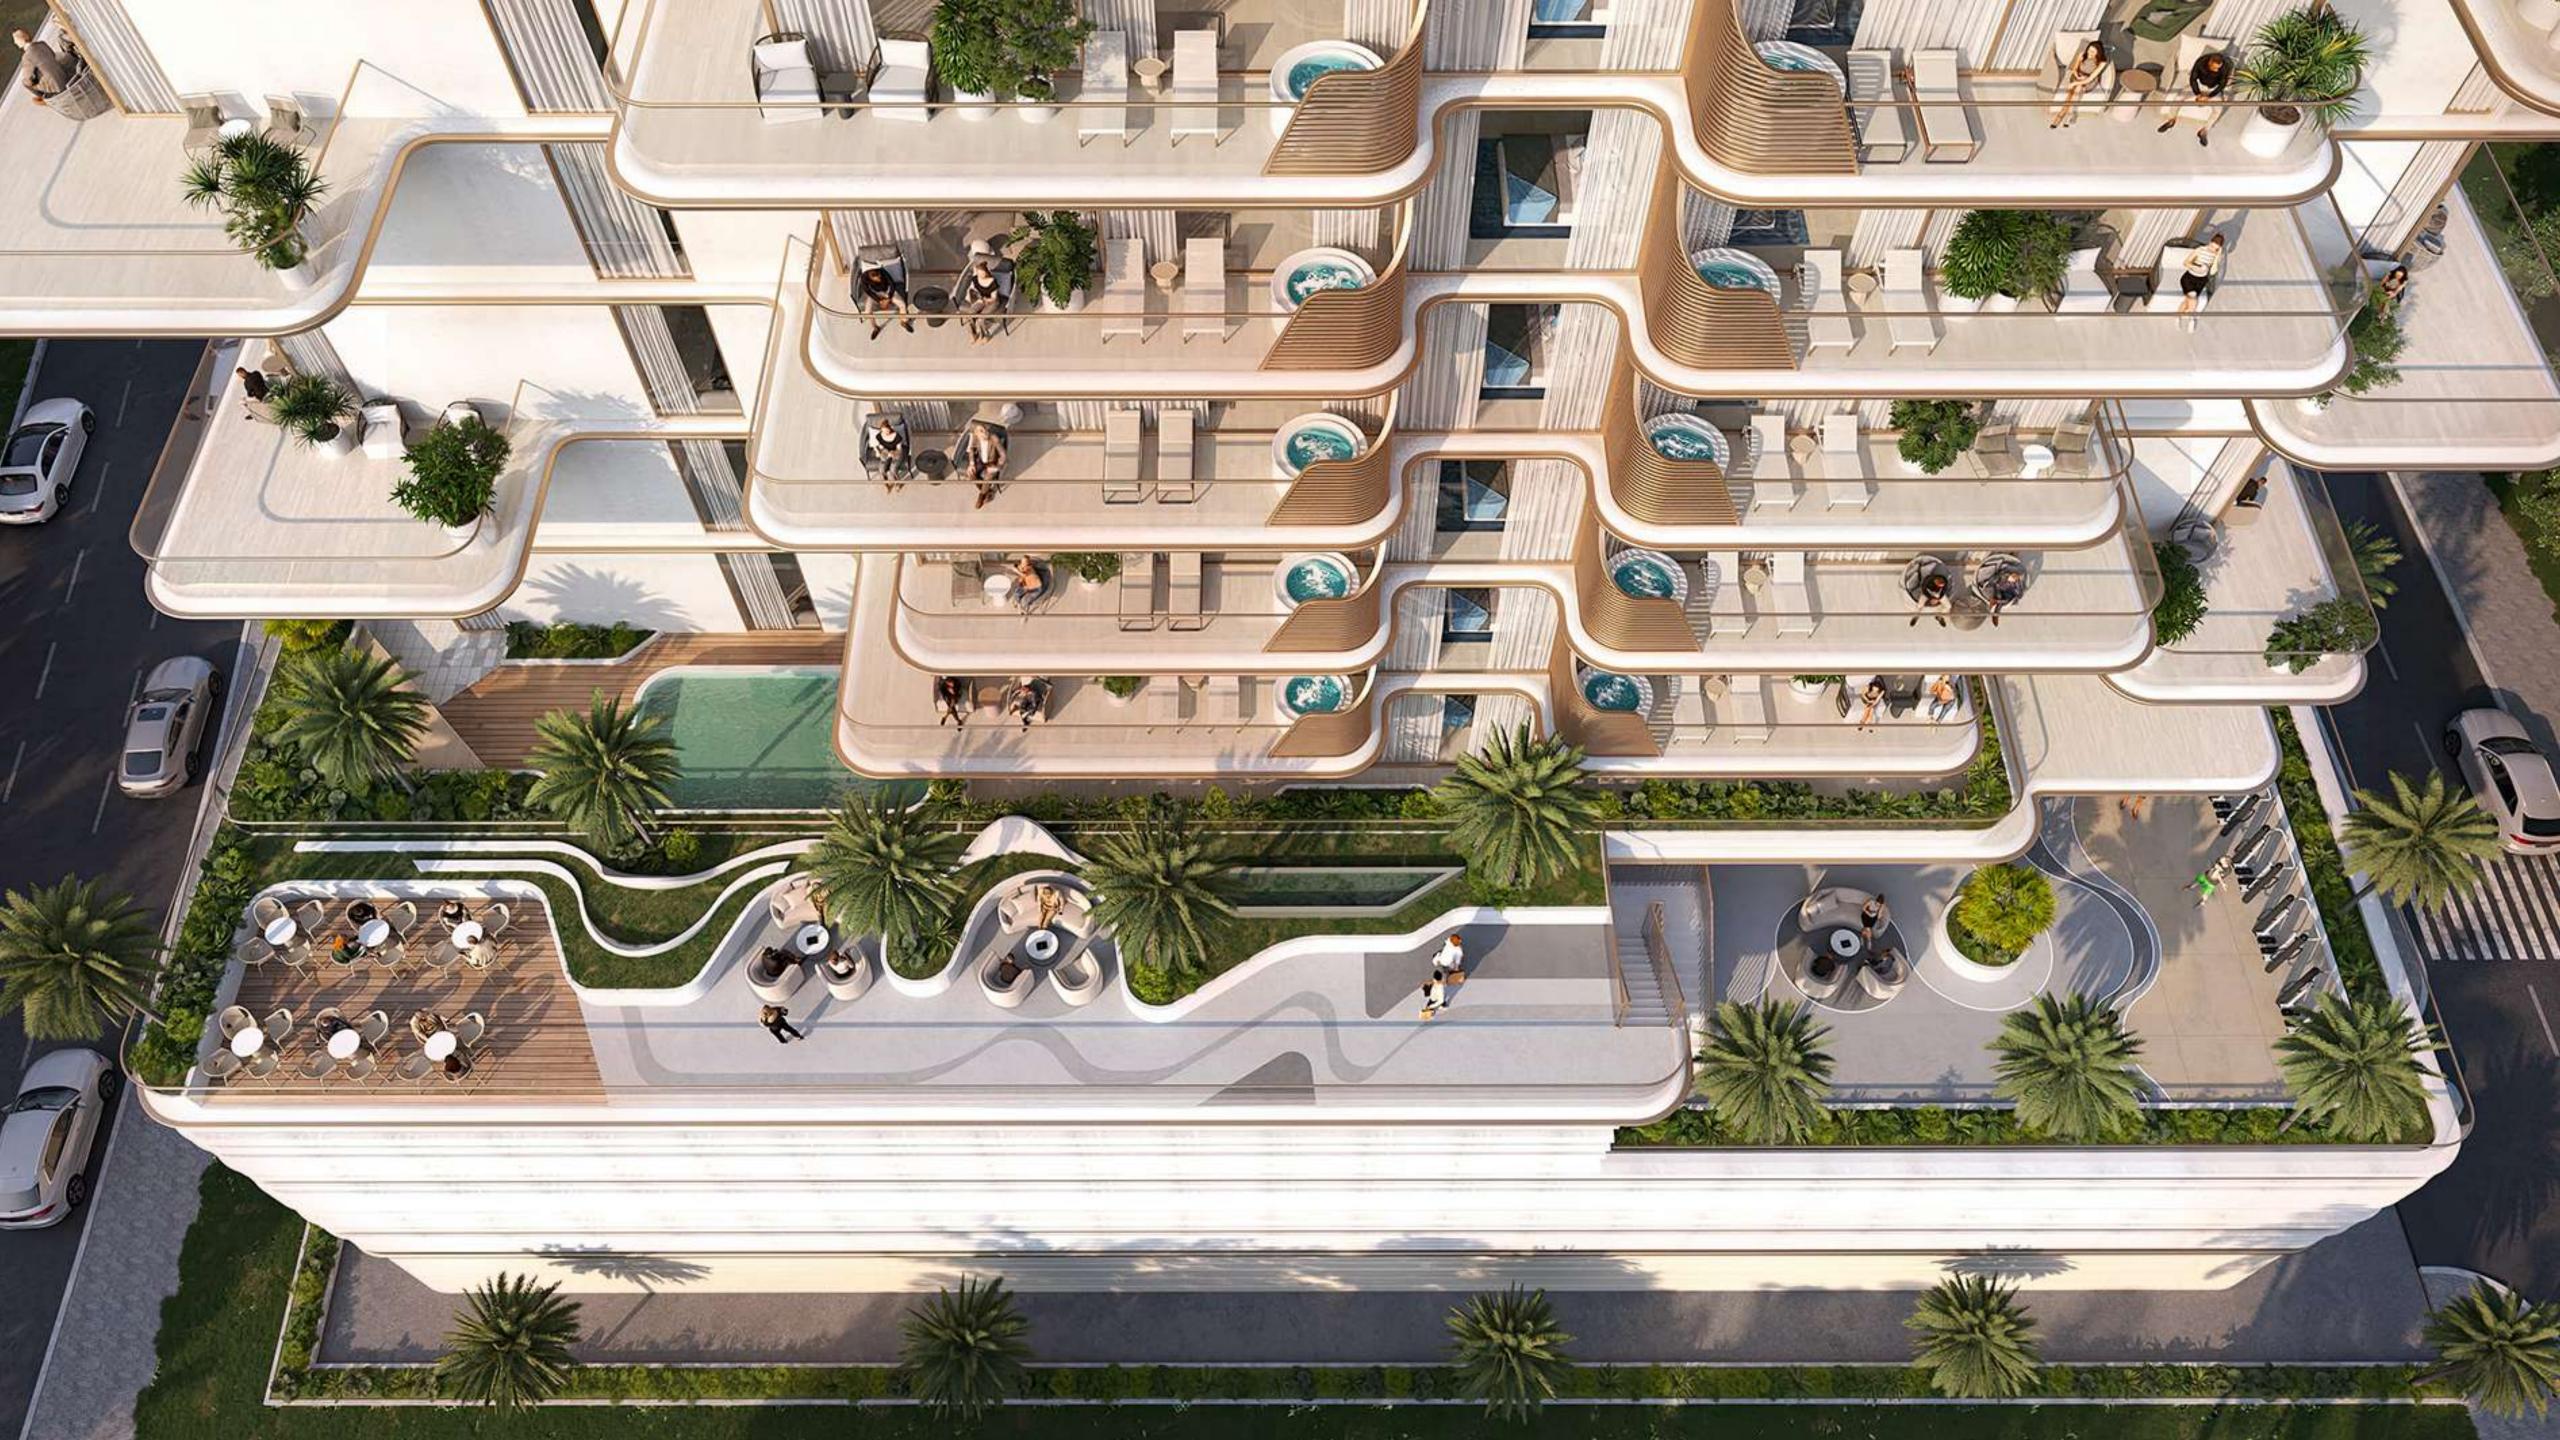

### URBAN WOODS

A retreat where every moment feels connected to the nature.

Immerse yourself in lush greenery and serene pathways, seamlessly blending nature and modern living.

#### WORLD-CLASS AMENITIES

Outdoor Dining / BBQ Area

Seating Zone

Meeting Area

Water Lounges

Outdoor Shower

Floating Islands

Jacuzzi

Sunken Lounge

Kids' Playground

Outdoor Yoga

Private Terrace

Water Feature

Ping Pong Table

Clubhouse

Gym