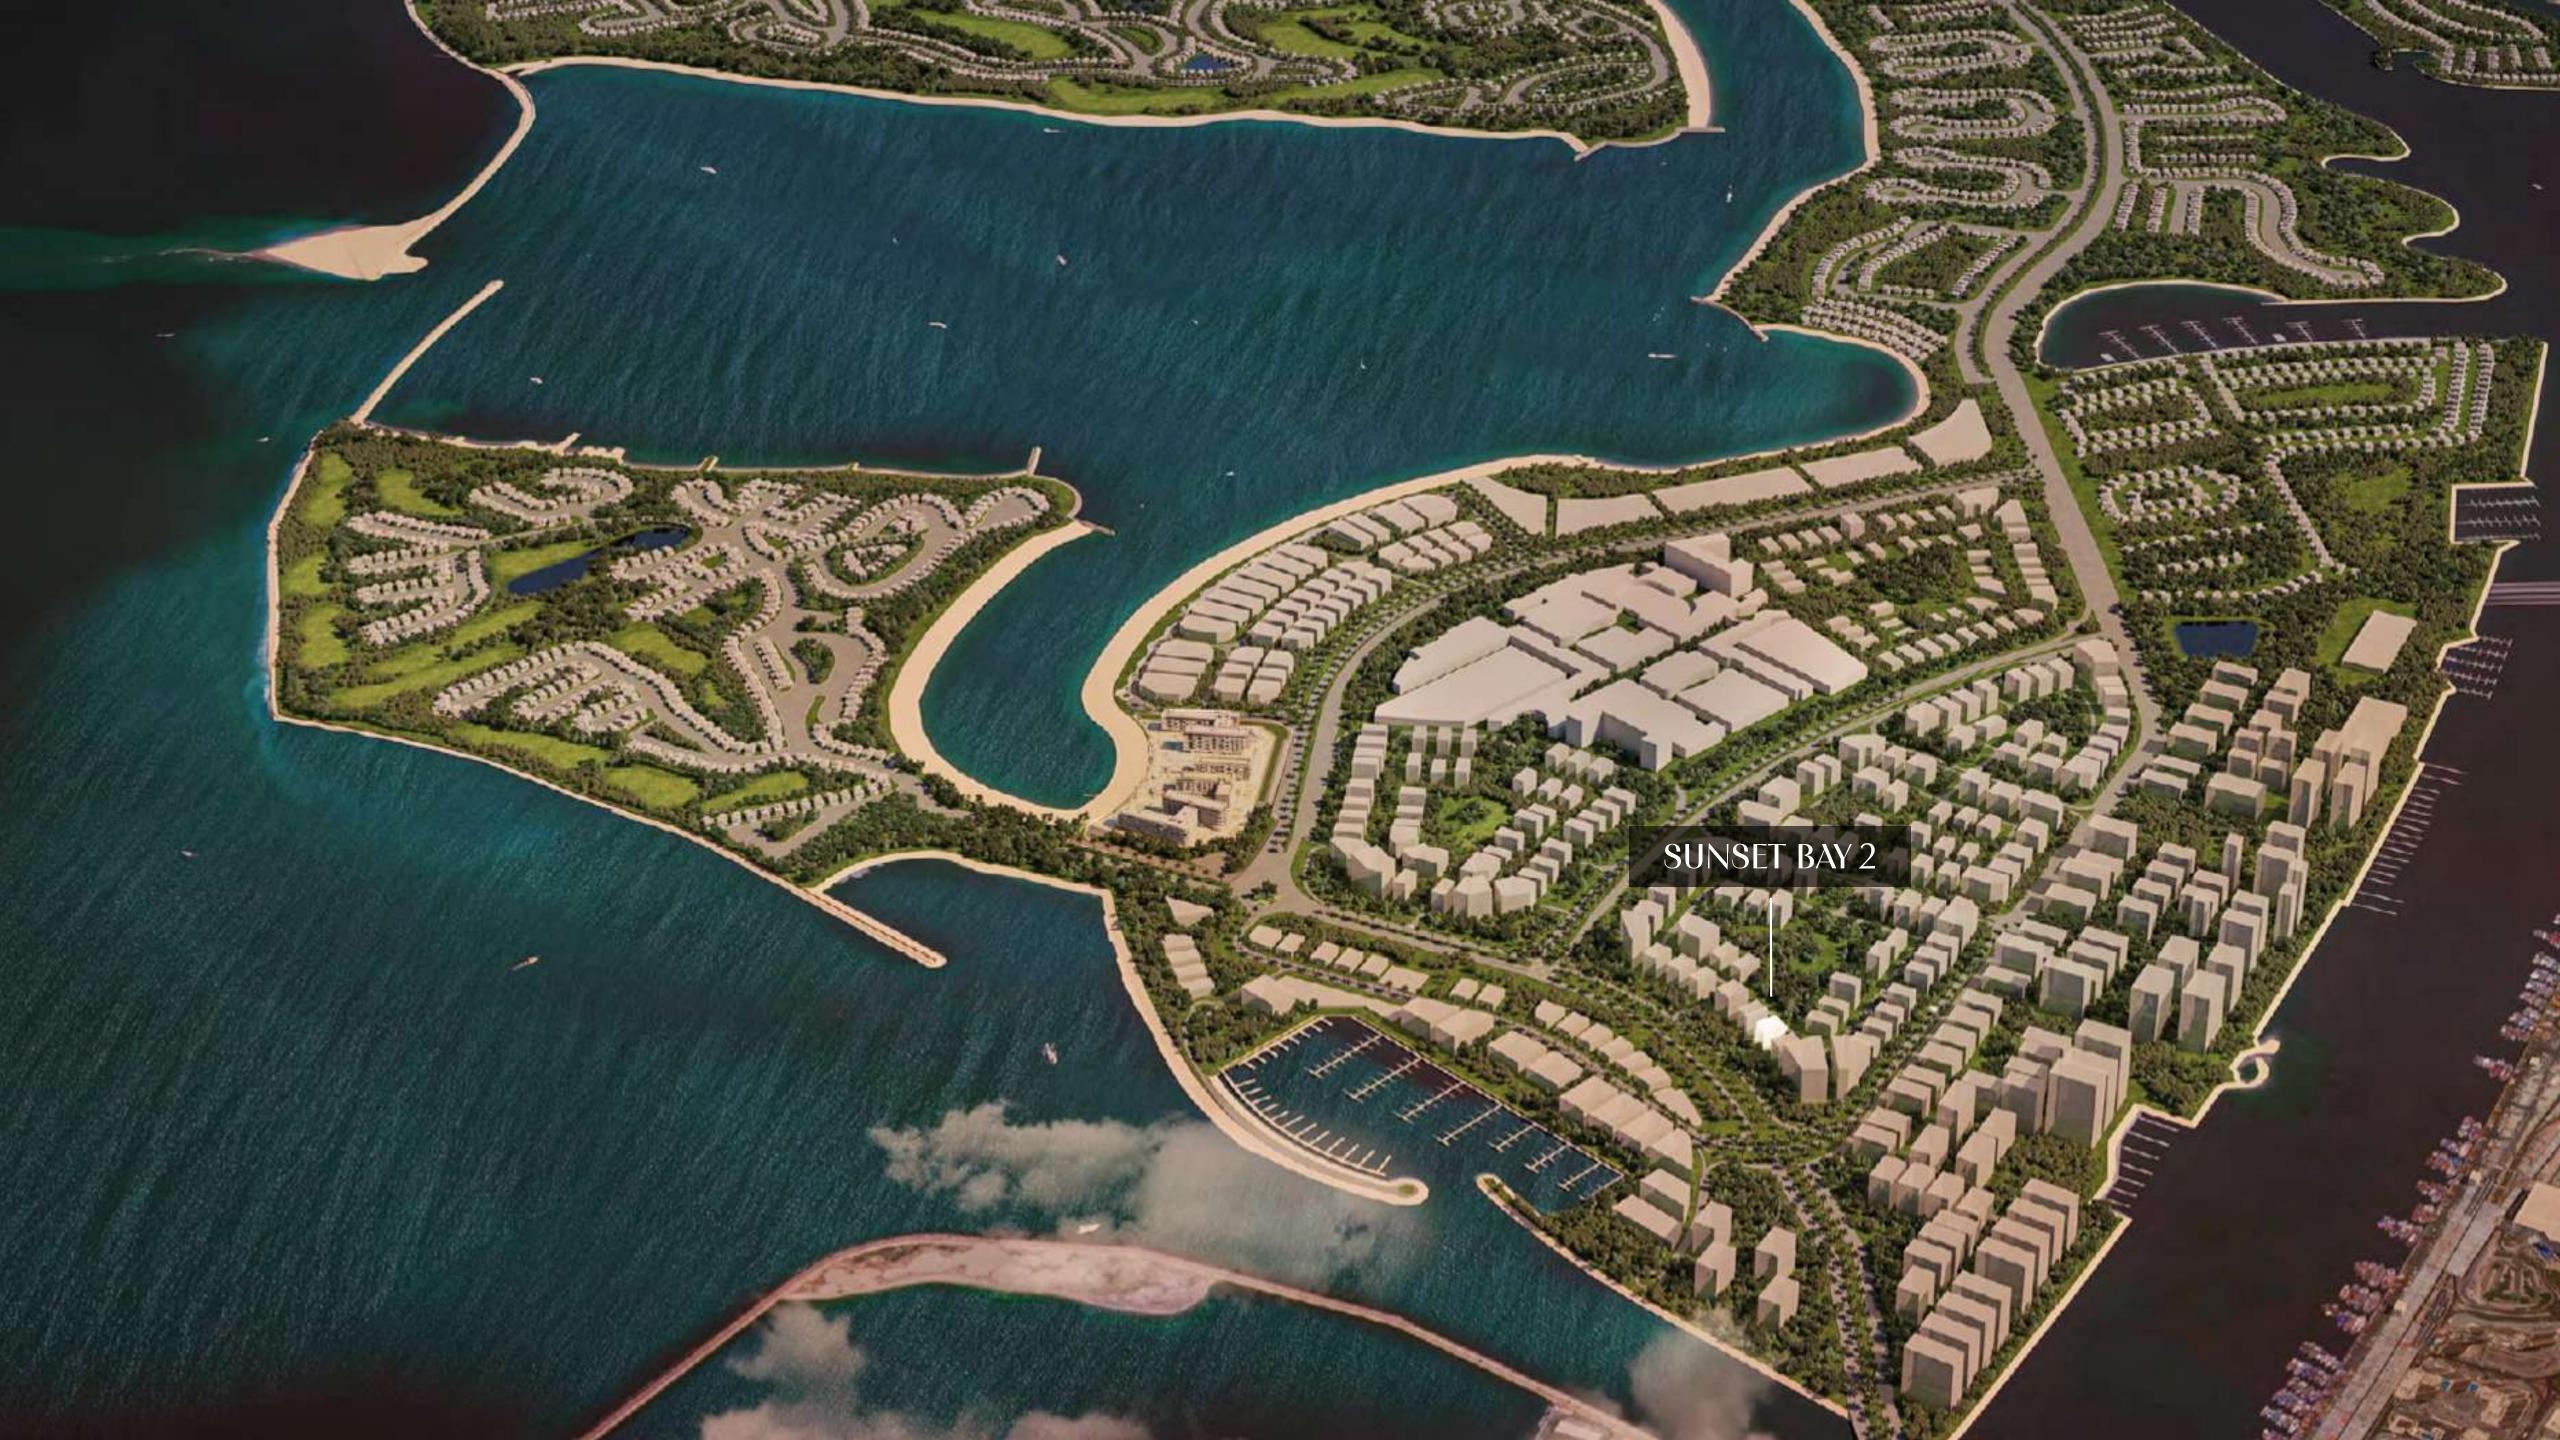

## TIMELESS COASTAL HARMONY

Set across serene waters, Dubai Islands is a coastal sanctuary seamlessly connected to the city's vibrant pulse. Offering direct beach access, this visionary destination harmonizes seaside tranquility with urban energy. With opulent resorts, waterfront promenades, and world-class entertainment, Dubai Islands promises a lifestyle that redefines Island living.

### LOCATION OVERVIEW

Infinity Bridge: 5 min 5 min Waterfront Market: Nearest Metro Station: 8 min Al Mamzar Beach: 8 min Dubai International Airport: 12 min The Elite English School: 12 min Cruise Terminal: 15 min 15 min La Mer Beach: Jumeirah Public Beach: 20 min Dubai Frame: 20 min Downtown Dubai: 24 min Dubai Mall: 24 min