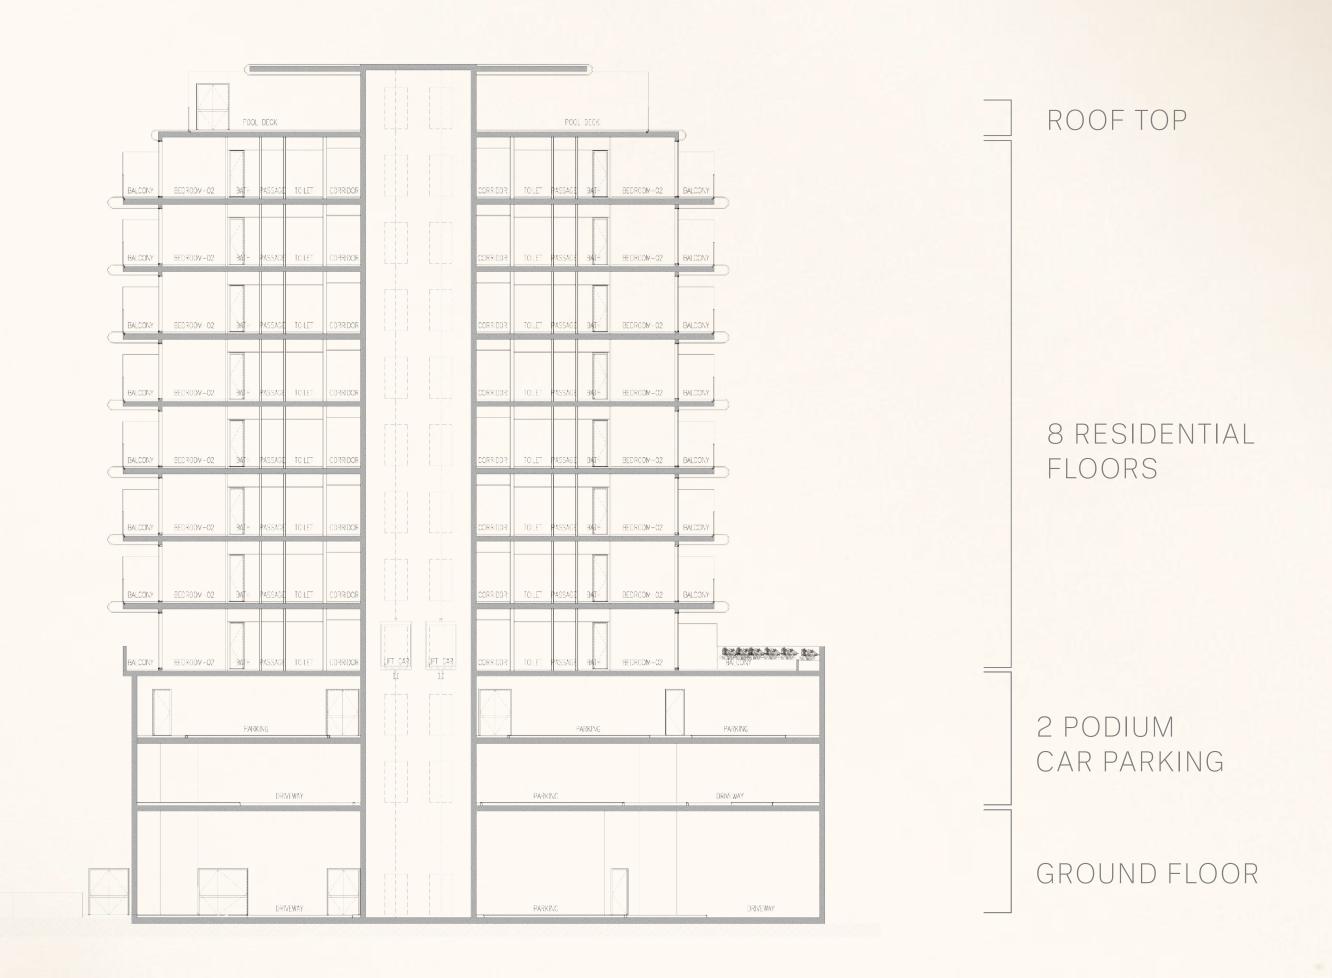

### UNITTYPES AND SIZES

#### APARTMENTS

- 1 Bedroom 32 Units
- 2 Bedrooms 32 Units
- 3 Bedrooms 2 Units

#### SIZE RANGE

- 1 Bedroom From 941 Sq. Ft. to 1075 Sq. Ft
- 2 Bedrooms From 1351 Sq. Ft. to 2264 Sq. Ft
- 3 Bedrooms From 2242 Sq. Ft. to 2283 Sq. Ft.