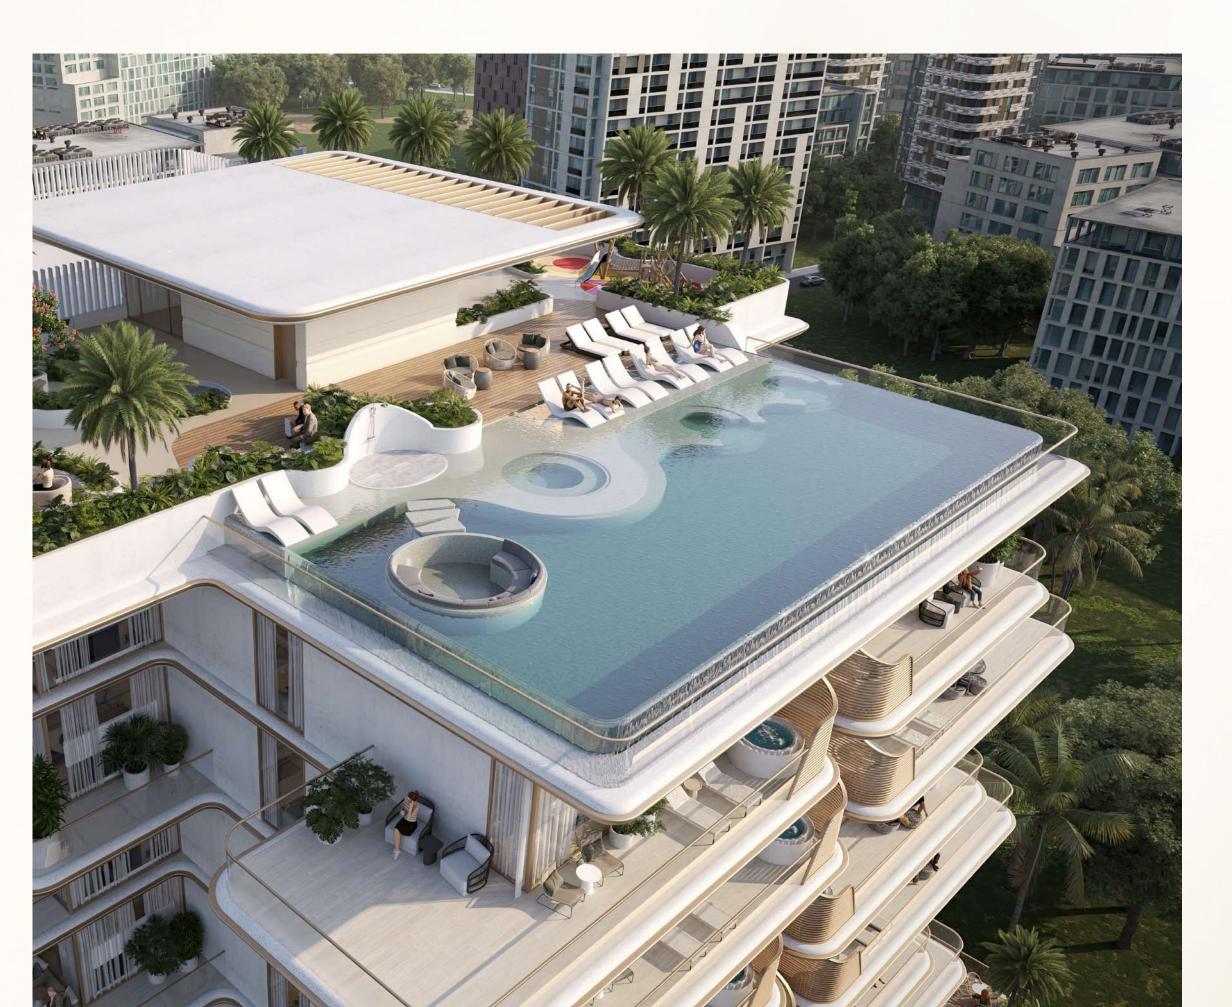

### STUPENDOUS VIEWS

Every space is designed to capture the beauty of Dubai Islands, offering serene vistas and a rare living experience.

Seamless finishes and timeless materials embody elegance, fusing modern design with enduring craftsmanship.

#### ROOFTOP INFINITY POOL

Live unforgettable moments by the ever-flowing rooftop infinity pool, a sanctuary designed for ultimate relaxation and timeless elegance.

Sunlit serenity, private moments, and a poolside escape like no other.