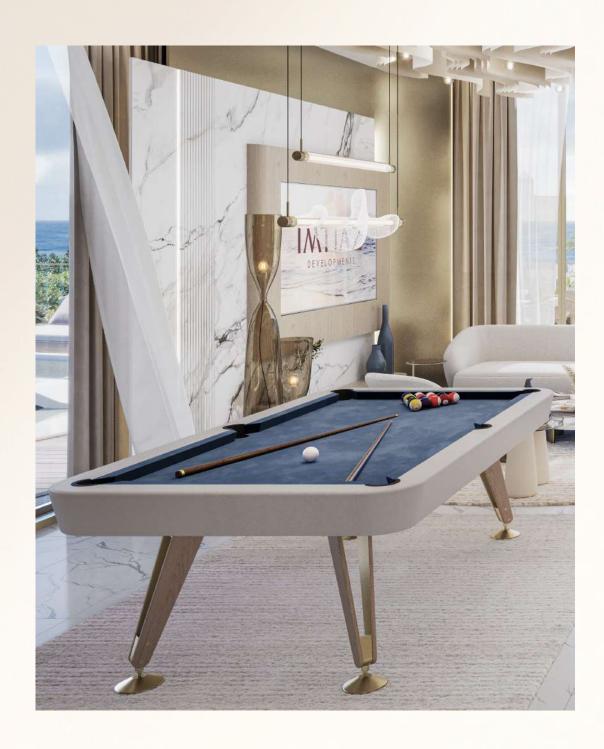

#### LIVING SPACE

A sunlit haven where sea breezes whisper, books and laughter mingle, and every corner invites quiet or joy.

An inviting space where indoor games bring joy and connection, blending style with the spirit of togetherness.