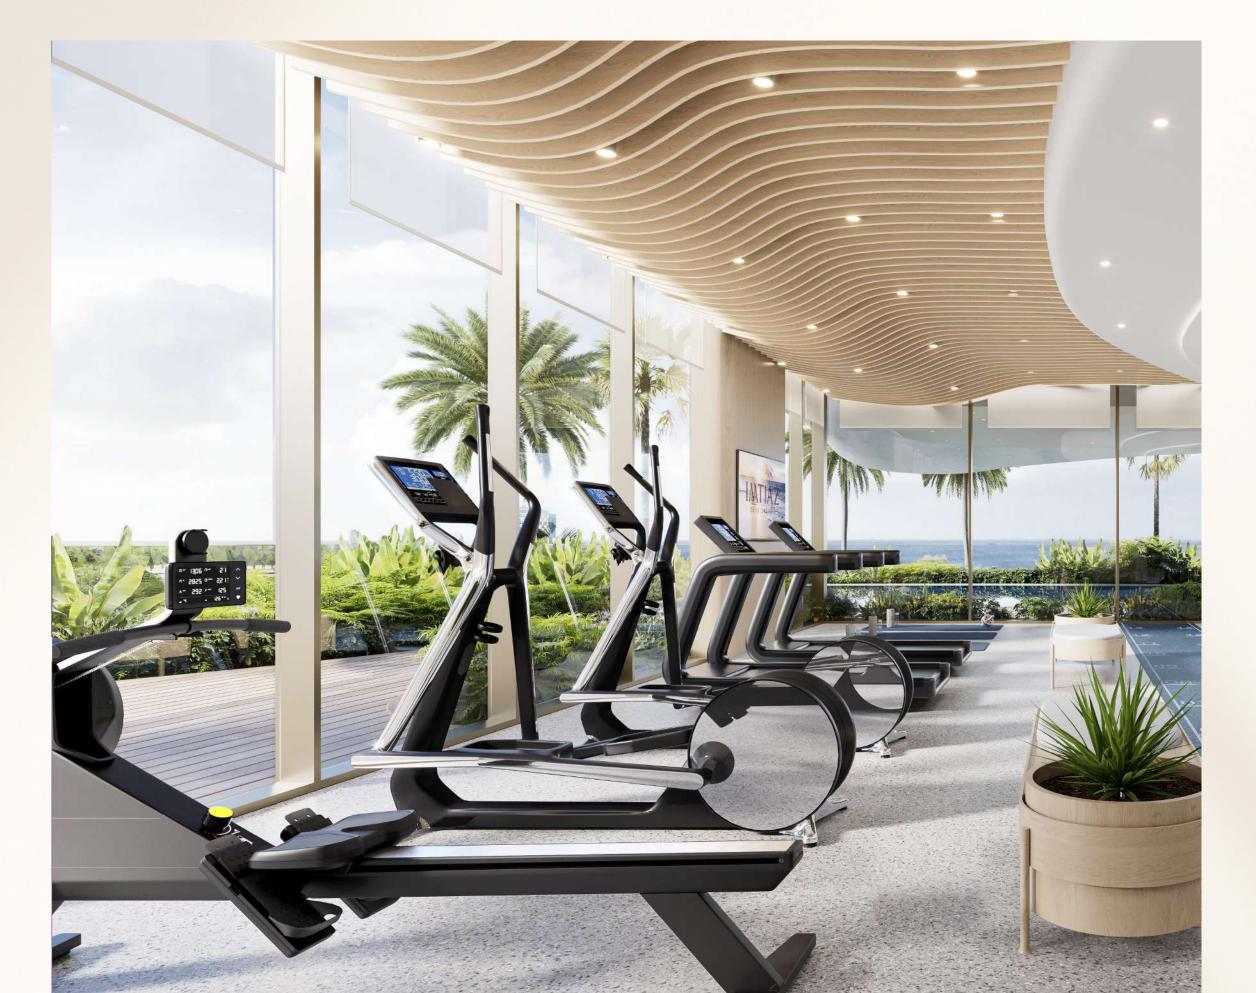

#### MODERN GYMNASIUM

A meticulously designed fitness space blending cutting-edge equipment with panoramic views, inspiring a balance of strength and composure in every workout.

Step into a dedicated strength and training zone equipped with premium gear, tailored to energize and elevate your fitness journey.