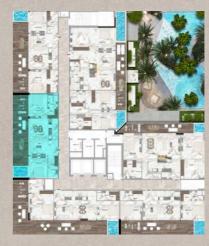

# Floor Plan 3rd to 12th Floor

## Typical Floor Plan 3rd to 12th FLOOR

- 2 BEDROOM
- **3 BEDROOM**

Two Bedroom Apartment Layout Type A

Total Area: 1,733 Sqft