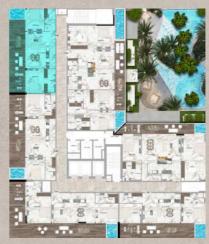

# Floor Plan 13th Floor & Roof Top

## Floor Plan 13th FLOOR

- 2 BEDROOM
- **3 BEDROOM**

by Peace Homes Development

Pool View TO1

Two Bedroom Duplex Layout Type A

Total Area: 3,426 Sqft

Community View TO2

Two Bedroom Duplex Layout Type B