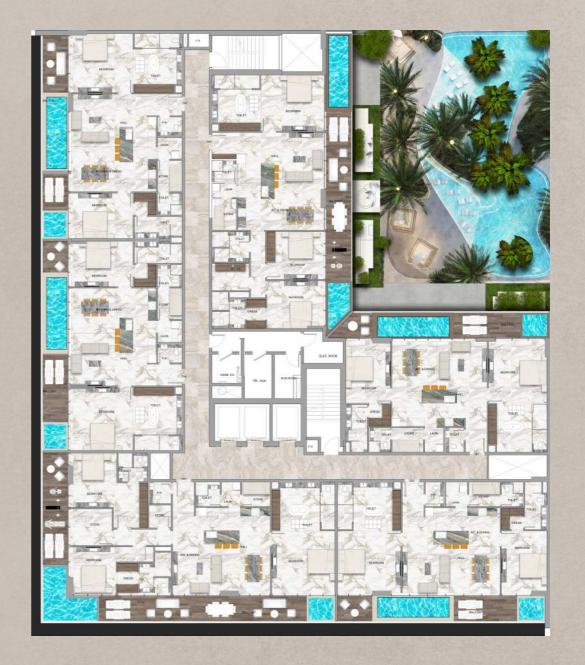

# Floor Plan 3rd to 12th Floor

## Typical Floor Plan 3rd to 12th FLOOR

- 2 BEDROOM
- **3 BEDROOM**

Two Bedroom Apartment Layout Type A

Total Area: 1,733 Sqft

## Community View T02

## Two Bedroom Apartment Layout Type B

Total Area: 1,781 Sqft

## Community View TO4

Two Bedroom Apartment Layout Type C
Total Area: 1,755 Sqft

## Community View T05

Two Bedroom Apartment Layout Type D
Total Area: 1,740 Sqft

## Community View TO3

## Three Bedroom Apartment Layout Type A

Total Area: 2,639 Sqft

Three Bedroom Apartment Layout Type B

Total Area: 2,303 Sqft