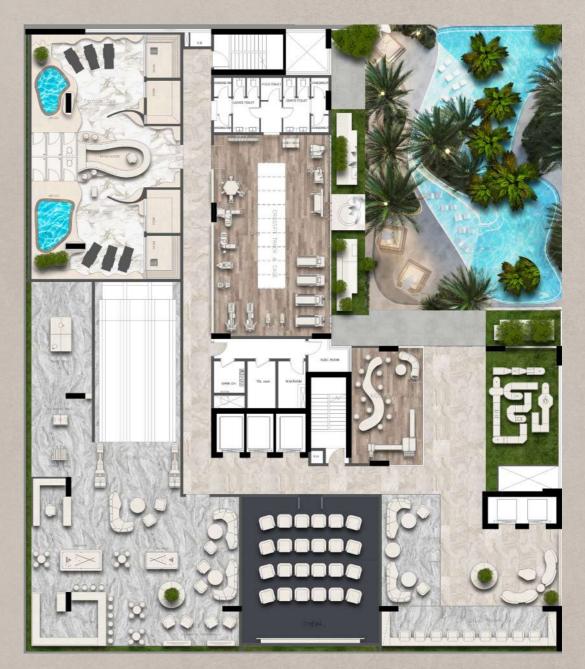

## 30+ Amenities Meticulously Curated Amenities

## **Amenities**

### Where Dreams Blossom, Lives Flourish

Welcome to Sky Vista, where refined living meets unmatched luxury. Enjoy 30+ meticulously curated amenities, from an infinity-edge pool with city views to a state-of-the-art gym. Indulge in relaxation at our spa or entertain in style at our rooftop lounge. Elevate cinematic experiences in our private open-air theater. Every detail, from lush gardens to bespoke interiors, exceeds expectations. Welcome to Sky Vista, where luxury knows no bounds.

### Luxurious Lobby

### Private Office

30+ Amenvvities

Payment Plan

50%

50%