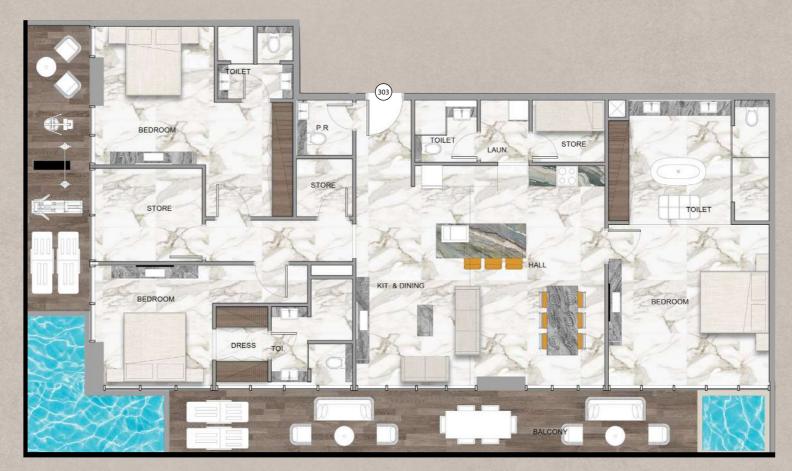

## Typical Floor Plan 3rd to 12th FLOOR

- 2 BEDROOM
- **3 BEDROOM**

Two Bedroom Apartment Layout Type A

Total Area: 1,733 Sqft

## Community View T02

## Two Bedroom Apartment Layout Type B

Total Area: 1,781 Sqft

## Community View TO4

Two Bedroom Apartment Layout Type C
Total Area: 1,755 Sqft

## Community View T05

Two Bedroom Apartment Layout Type D
Total Area: 1,740 Sqft

## Community View TO3

## Three Bedroom Apartment Layout Type A

Total Area: 2,639 Sqft

Three Bedroom Apartment Layout Type B

Total Area: 2,303 Sqft