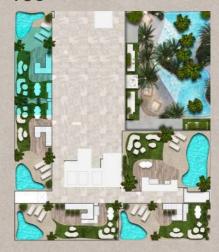

# Floor Plan 3rd to 12th Floor

## Typical Floor Plan 3rd to 12th FLOOR

- 2 BEDROOM
- **3 BEDROOM**

Two Bedroom Apartment Layout Type A

Total Area: 1,733 Sqft