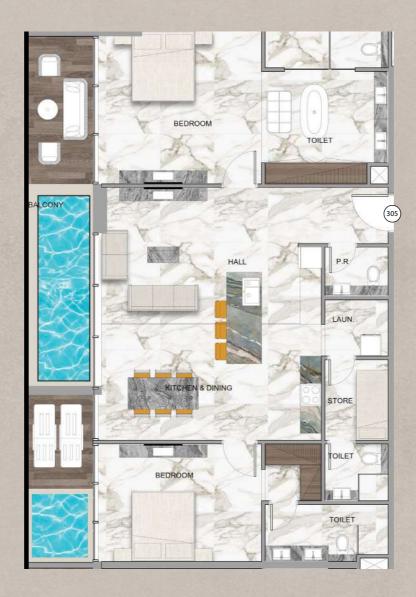

ence unparalleled convenience and luxury at Sky Vista, where every residence comes with a dedicated Maid's room. Designed to cater to your household needs, this additional space ensures seamless organization and support for your daily routines. Elevate your lifestyle with the added flexibility and assistance provided by our thoughtfully integrated Maid's room, making Sky Vista the epitome of refined living.



# Floor Plan 3rd to 12th Floor





## Typical Floor Plan 3rd to 12th FLOOR

- 2 BEDROOM
- **3 BEDROOM**











Two Bedroom Apartment Layout Type A

Total Area: 1,733 Sqft



## Community View T02





## Two Bedroom Apartment Layout Type B

Total Area: 1,781 Sqft



## Community View TO4





Two Bedroom Apartment Layout Type C
Total Area: 1,755 Sqft



## Community View T05





Two Bedroom Apartment Layout Type D
Total Area: 1,740 Sqft



## Community View TO3





## Three Bedroom Apartment Layout Type A

Total Area: 2,639 Sqft









Three Bedroom Apartment Layout Type B

Total Area: 2,303 Sqft

# Floor Plan 13th Floor & Roof Top



## Floor Plan 13th FLOOR

- 2 BEDROOM
- **3 BEDROOM**









by Peace Homes Development





Pool View TO1





Two Bedroom Duplex Layout Type A

Total Area: 3,426 Sqft







Community View TO2





Two Bedroom Duplex Layout Type B

Total Area: 2,536 Sqft







Community View TO3





## Two Bedroom Duplex Layout Type C

Total Area: 3,187 Sqft







Community View TO4





## Two Bedroom Duplex Layout Type D

Total Area: 2,518 Sqft







Community View T05





## Two Bedroom Duplex Layout Type E

Total Area: 2,489 Sqft