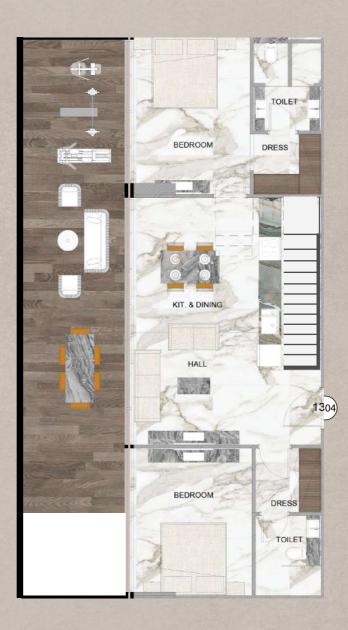

## Typical Floor Plan 3rd to 12th FLOOR

- 2 BEDROOM
- **3 BEDROOM**

Two Bedroom Apartment Layout Type A

Total Area: 1,733 Sqft

## Two Bedroom Apartment Layout Type B

Total Area: 1,781 Sqft

## Community View TO4

Two Bedroom Apartment Layout Type C
Total Area: 1,755 Sqft

## Community View T05

Two Bedroom Apartment Layout Type D
Total Area: 1,740 Sqft