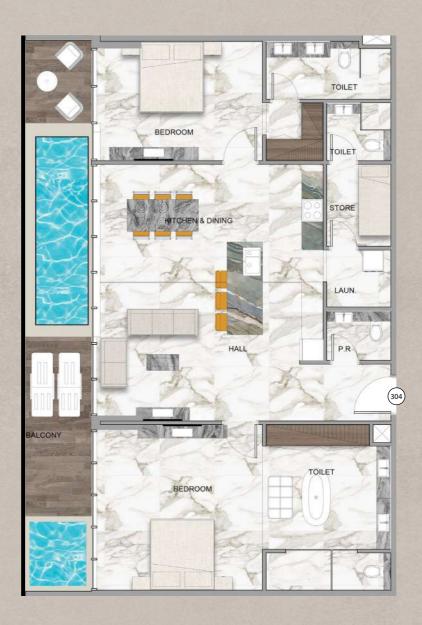

## Typical Floor Plan 3rd to 12th FLOOR

- 2 BEDROOM
- **3 BEDROOM**

Two Bedroom Apartment Layout Type A

Total Area: 1,733 Sqft

## Community View T02