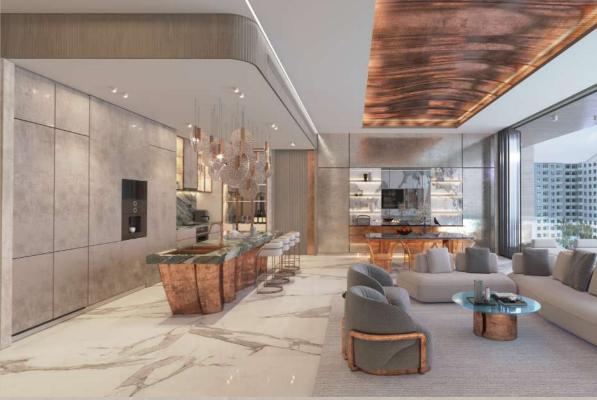

## Living Room & Open Kitchen

Your Kitchen, Your Culinary Canvas

Experience relaxation at Sky Vista's spacious living room, designed with modern elegance and comfort. Entertain guests in this inviting space filled with plush furnishings and stylish décor, perfect for unwinding.

Transition seamlessly to the dedicated gathering area, where families and friends create cherished memories. Whether it's a cozy movie night or lively conversations, this space fosters connections and camaraderie.

Next to the gathering area is the elegant dining space, offering a sophisticated setting for shared meals and intimate dinners. With ample seating and captivating ambiance, dining at Sky Vista is an experience to savor.

Lastly, our meticulously designed kitchen awaits, where culinary dreams come to life. From state-of-the-art appliances to sleek countertops, every detail enhances your cooking experience. Whether you're a seasoned chef or culinary enthusiast, our kitchen is your canvas for creativity.