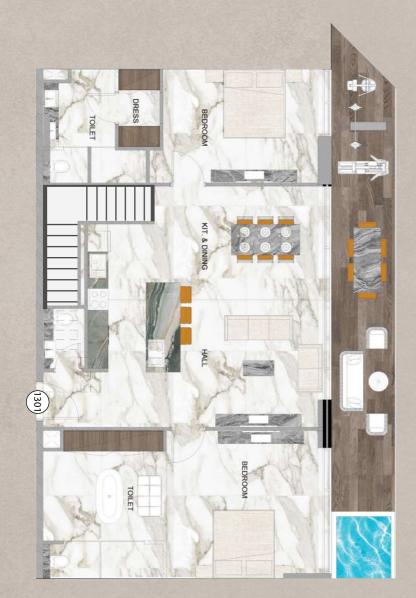

## Typical Floor Plan 3rd to 12th FLOOR

- 2 BEDROOM
- **3 BEDROOM**

Two Bedroom Apartment Layout Type A

Total Area: 1,733 Sqft

## Community View T02