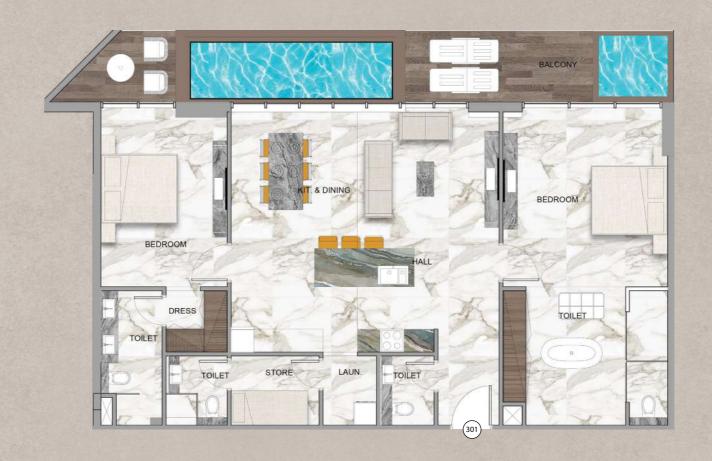

## Typical Floor Plan 3rd to 12th FLOOR

- 2 BEDROOM
- **3 BEDROOM**

Two Bedroom Apartment Layout Type A

Total Area: 1,733 Sqft