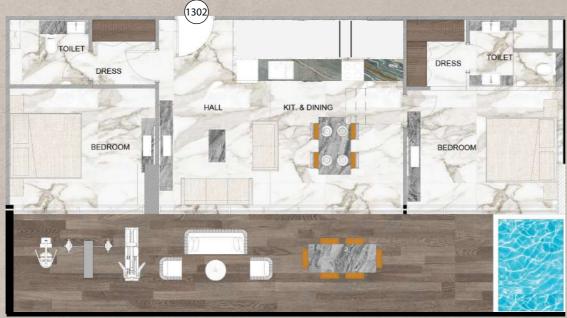

## Typical Floor Plan 3rd to 12th FLOOR

- 2 BEDROOM
- **3 BEDROOM**

Two Bedroom Apartment Layout Type A

Total Area: 1,733 Sqft