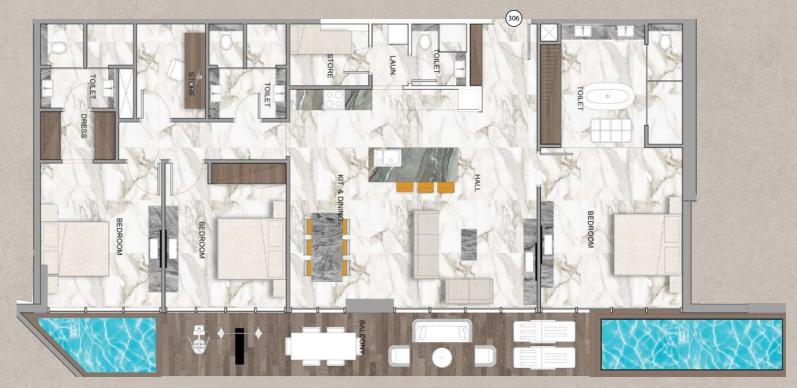

## Floor Plan 13th FLOOR

- 2 BEDROOM
- **3 BEDROOM**

by Peace Homes Development

Pool View TO1

Two Bedroom Duplex Layout Type A

Total Area: 3,426 Sqft

Community View TO2

Two Bedroom Duplex Layout Type B

Total Area: 2,536 Sqft

Community View TO3

## Two Bedroom Duplex Layout Type C

Total Area: 3,187 Sqft

Community View TO4

## Two Bedroom Duplex Layout Type D

Total Area: 2,518 Sqft

Community View T05

## Two Bedroom Duplex Layout Type E

Total Area: 2,489 Sqft

Pool View T06

Three Bedroom Apartment Layout B

Total Area: 2,303 Sqft