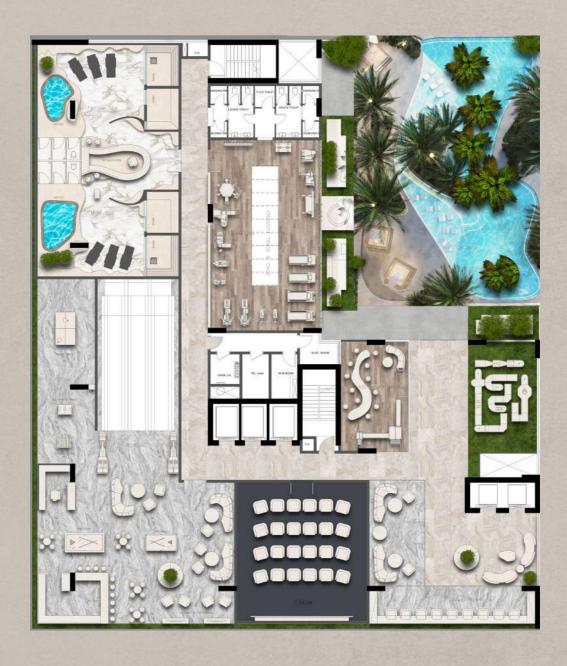

## 30+ Amenities Meticulously Curated Amenities

## **Amenities**

### Where Dreams Blossom, Lives Flourish

Welcome to Sky Vista, where refined living meets unmatched luxury. Enjoy 30+ meticulously curated amenities, from an infinity-edge pool with city views to a state-of-the-art gym. Indulge in relaxation at our spa or entertain in style at our rooftop lounge. Elevate cinematic experiences in our private open-air theater. Every detail, from lush gardens to bespoke interiors, exceeds expectations. Welcome to Sky Vista, where luxury knows no bounds.