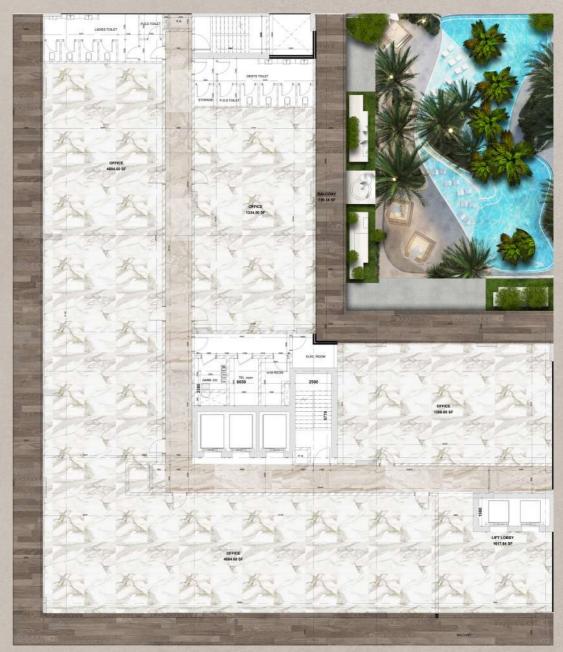

# Floor Plan 13th Floor & Roof Top

## Floor Plan 13th FLOOR

- 2 BEDROOM
- **3 BEDROOM**

by Peace Homes Development

Pool View TO1

Two Bedroom Duplex Layout Type A

Total Area: 3,426 Sqft

Community View TO2

Two Bedroom Duplex Layout Type B