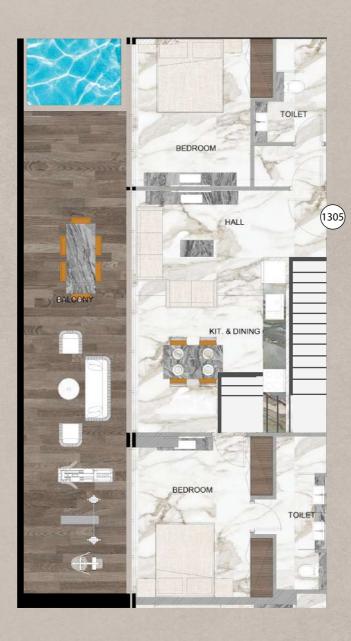

## Typical Floor Plan 3rd to 12th FLOOR

- 2 BEDROOM
- **3 BEDROOM**

Two Bedroom Apartment Layout Type A

Total Area: 1,733 Sqft

## Community View T02