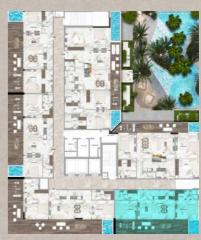

# Floor Plan 13th Floor & Roof Top

## Floor Plan 13th FLOOR

- 2 BEDROOM
- **3 BEDROOM**

by Peace Homes Development

Pool View TO1

Two Bedroom Duplex Layout Type A

Total Area: 3,426 Sqft

Community View TO2

Two Bedroom Duplex Layout Type B