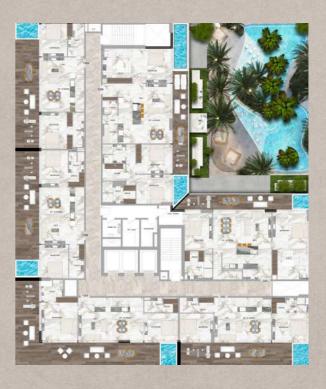

# Floor Plan 3rd to 12th Floor

## Typical Floor Plan 3rd to 12th FLOOR

- 2 BEDROOM
- **3 BEDROOM**

Two Bedroom Apartment Layout Type A

Total Area: 1,733 Sqft