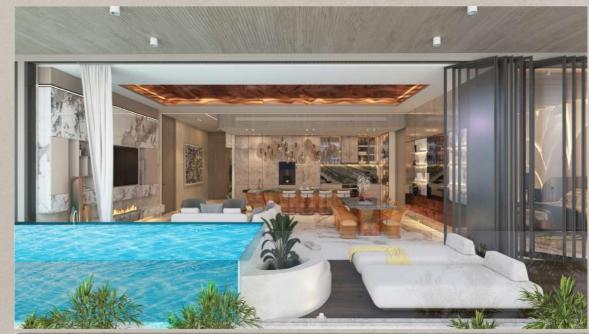

## Living Room & Open Kitchen

Your Kitchen, Your Culinary Canvas

Experience relaxation at Sky Vista's spacious living room, designed with modern elegance and comfort. Entertain guests in this inviting space filled with plush furnishings and stylish décor, perfect for unwinding.

Transition seamlessly to the dedicated gathering area, where families and friends create cherished memories. Whether it's a cozy movie night or lively conversations, this space fosters connections and camaraderie.

Next to the gathering area is the elegant dining space, offering a sophisticated setting for shared meals and intimate dinners. With ample seating and captivating ambiance, dining at Sky Vista is an experience to savor.

## Luxury Pool

### Breathtaking Views

Experience pure tranquility at the Sky Vista Luxury Pool—an oasis of serenity within our vibrant community. Whether you're taking a refreshing dip or lounging poolside, soak in the Dubai sun amidst stylish surroundings. Our inviting waters and chic ambiance create the perfect escape for leisurely relaxation and unwinding in absolute comfort.