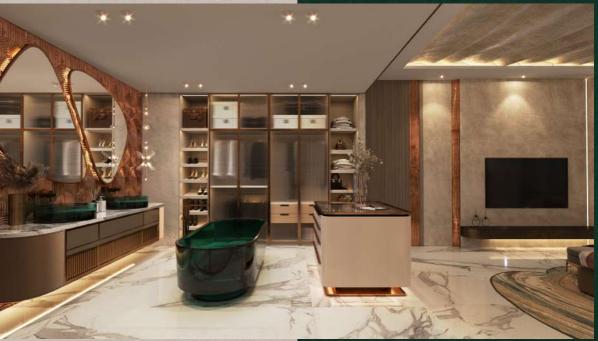

## Living Room & Open Kitchen

Your Kitchen, Your Culinary Canvas

Experience relaxation at Sky Vista's spacious living room, designed with modern elegance and comfort. Entertain guests in this inviting space filled with plush furnishings and stylish décor, perfect for unwinding.

Transition seamlessly to the dedicated gathering area, where families and friends create cherished memories. Whether it's a cozy movie night or lively conversations, this space fosters connections and camaraderie.

Next to the gathering area is the elegant dining space, offering a sophisticated setting for shared meals and intimate dinners. With ample seating and captivating ambiance, dining at Sky Vista is an experience to savor.

Lastly, our meticulously designed kitchen awaits, where culinary dreams come to life. From state-of-the-art appliances to sleek countertops, every detail enhances your cooking experience. Whether you're a seasoned chef or culinary enthusiast, our kitchen is your canvas for creativity.