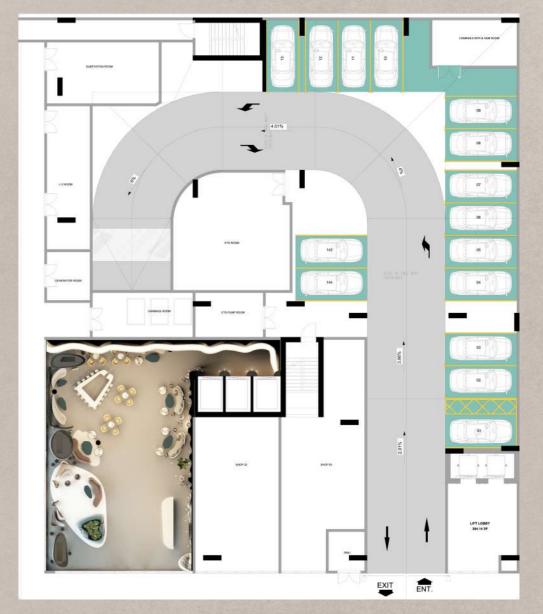

# Floor Plan 3rd to 12th Floor

## Typical Floor Plan 3rd to 12th FLOOR

- 2 BEDROOM
- **3 BEDROOM**

Two Bedroom Apartment Layout Type A

Total Area: 1,733 Sqft