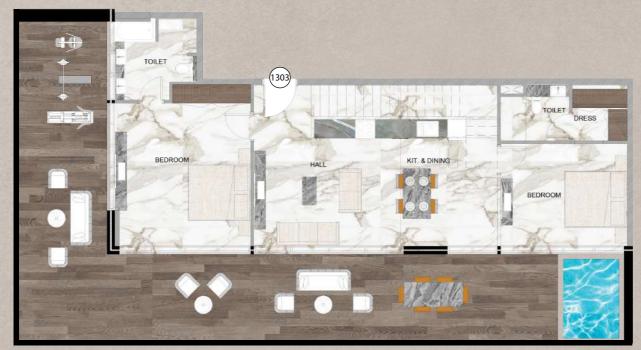

## Typical Floor Plan 3rd to 12th FLOOR

- 2 BEDROOM
- **3 BEDROOM**

Two Bedroom Apartment Layout Type A

Total Area: 1,733 Sqft