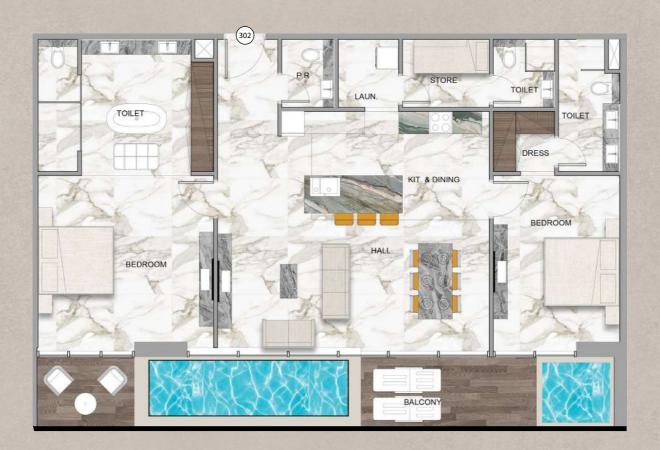

element offers a bathing experience that transcends routine, turning moments of self-care into a daily indulgence.





## Luxury Washrooms

Stylish Comfort in Every Washroom

Experience unparalleled convenience and luxury at Sky Vista, where every residence comes with a dedicated Maid's room. Designed to cater to your household needs, this additional space ensures seamless organization and support for your daily routines. Elevate your lifestyle with the added flexibility and assistance provided by our thoughtfully integrated Maid's room, making Sky Vista the epitome of refined living.



# Floor Plan 3rd to 12th Floor





## Typical Floor Plan 3rd to 12th FLOOR

- 2 BEDROOM
- **3 BEDROOM**











Two Bedroom Apartment Layout Type A

Total Area: 1,733 Sqft



## Community View T02





## Two Bedroom Apartment Layout Type B

Total Area: 1,781 Sqft



## Community View TO4





Two Bedroom Apartment Layout Type C
Total Area: 1,755 Sqft



## Community View T05





Two Bedroom Apartment Layout Type D
Total Area: 1,740 Sqft



## Community View TO3





## Three Bedroom Apartment Layout Type A

Total Area: 2,639 Sqft









Three Bedroom Apartment Layout Type B

Total Area: 2,303 Sqft

# Floor Plan 13th Floor & Roof Top



## Floor Plan 13th FLOOR

- 2 BEDROOM
- **3 BEDROOM**









by Peace Homes Development





Pool View TO1





Two Bedroom Duplex Layout Type A

Total Area: 3,426 Sqft







Community View TO2





Two Bedroom Duplex Layout Type B

Total Area: 2,536 Sqft







Community View TO3





## Two Bedroom Duplex Layout Type C

Total Area: 3,187 Sqft