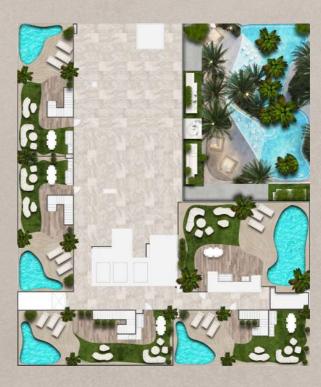

## 30+ Amenities Meticulously Curated Amenities

## **Amenities**

### Where Dreams Blossom, Lives Flourish

Welcome to Sky Vista, where refined living meets unmatched luxury. Enjoy 30+ meticulously curated amenities, from an infinity-edge pool with city views to a state-of-the-art gym. Indulge in relaxation at our spa or entertain in style at our rooftop lounge. Elevate cinematic experiences in our private open-air theater. Every detail, from lush gardens to bespoke interiors, exceeds expectations. Welcome to Sky Vista, where luxury knows no bounds.

## Luxury Pool

### Breathtaking Views

Experience pure tranquility at the Sky Vista Luxury Pool—an oasis of serenity within our vibrant community. Whether you're taking a refreshing dip or lounging poolside, soak in the Dubai sun amidst stylish surroundings. Our inviting waters and chic ambiance create the perfect escape for leisurely relaxation and unwinding in absolute comfort.