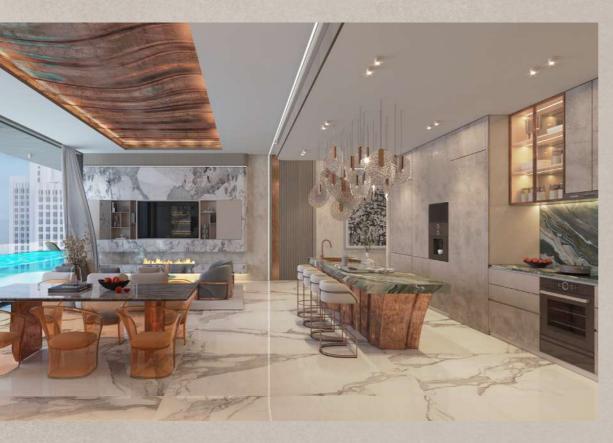

## Living Room & Open Kitchen

Your Kitchen, Your Culinary Canvas

Experience relaxation at Sky Vista's spacious living room, designed with modern elegance and comfort. Entertain guests in this inviting space filled with plush furnishings and stylish décor, perfect for unwinding.

Transition seamlessly to the dedicated gathering area, where families and friends create cherished memories. Whether it's a cozy movie night or lively conversations, this space fosters connections and camaraderie.

Next to the gathering area is the elegant dining space, offering a sophisticated setting for shared meals and intimate dinners. With ample seating and captivating ambiance, dining at Sky Vista is an experience to savor.

Lastly, our meticulously designed kitchen awaits, where culinary dreams come to life. From state-of-the-art appliances to sleek countertops, every detail enhances your cooking experience. Whether you're a seasoned chef or culinary enthusiast, our kitchen is your canvas for creativity.