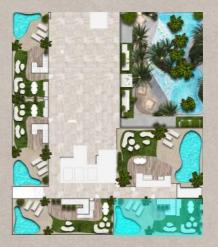

# Floor Plan 3rd to 12th Floor

## Typical Floor Plan 3rd to 12th FLOOR

- 2 BEDROOM
- **3 BEDROOM**

Two Bedroom Apartment Layout Type A

Total Area: 1,733 Sqft