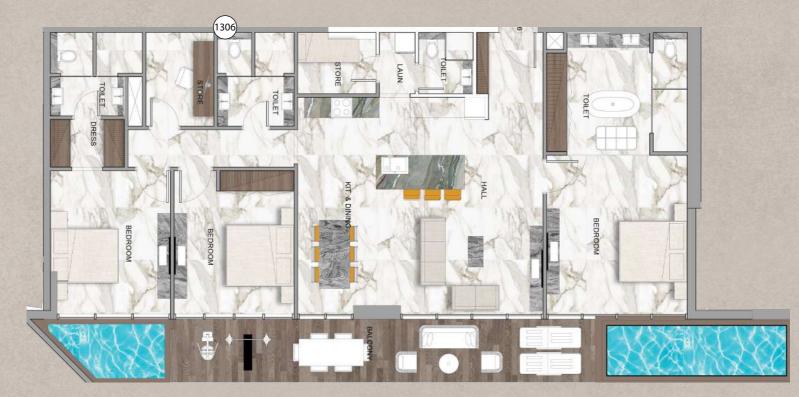

## Typical Floor Plan 3rd to 12th FLOOR

- 2 BEDROOM
- **3 BEDROOM**

Two Bedroom Apartment Layout Type A

Total Area: 1,733 Sqft

## Three Bedroom Apartment Layout Type A

Total Area: 2,639 Sqft

Three Bedroom Apartment Layout Type B

Total Area: 2,303 Sqft