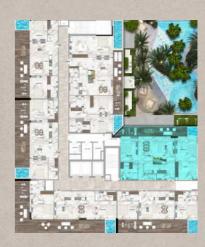

# Floor Plan 3rd to 12th Floor

## Typical Floor Plan 3rd to 12th FLOOR

- 2 BEDROOM
- **3 BEDROOM**

Two Bedroom Apartment Layout Type A

Total Area: 1,733 Sqft